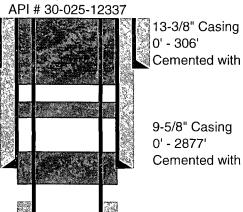

Lea County, New Mexico

13-3/8" Casing

0' - 306'

Cemented with 325sx to Surface

9-5/8" Casing\ 0' - 2877'

Cemented with 1300sx to Surface

Top of Rods @ 4054' Top of Tubing @ 5116'

4.5" Liner 5775' - 7950'

Cemented to liner top

Perforations (7654'-7697')

7" Casing 0' - 10,308'

Cemented with 825sx to 4510'

Proposed Wellbore Diagram West Dollarhide Devonian Unit #108

Section 33, Twp 24S, Range 38E Lea County, New Mexico