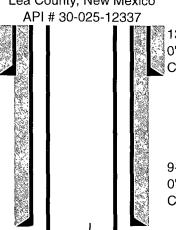

NOTE: Use mud-laden fluid between all plugs and notify Maxey Brown of the NMOCD at (575) 370-3179 after all plugs.

Closed-loop system will be used in accordance with Rule 19.15.17

Current Wellbore Diagram West Dollarhide Devonian Unit #108 Section 33, Twp 24S, Range 38E

Lea County, New Mexico

13-3/8" Casing

0' - 306'

Cemented with 325sx to Surface

9-5/8" Casing\ 0' - 2877'

Cemented with 1300sx to Surface

Top of Rods @ 4054' Top of Tubing @ 5116'

4.5" Liner 5775' - 7950'

Cemented to liner top

Perforations (7654'-7697')

7" Casing 0' - 10,308'

Cemented with 825sx to 4510'

Proposed Wellbore Diagram West Dollarhide Devonian Unit #108

Section 33, Twp 24S, Range 38E Lea County, New Mexico

Cemented with 1300sx to Surface

Whipstock at 6138'

4.5" Liner 5775' - 7950' Cemented to liner top

Perforations (7654'-7697')

7" Casing

0' - 10,308'

Cemented with 825sx to 4510'