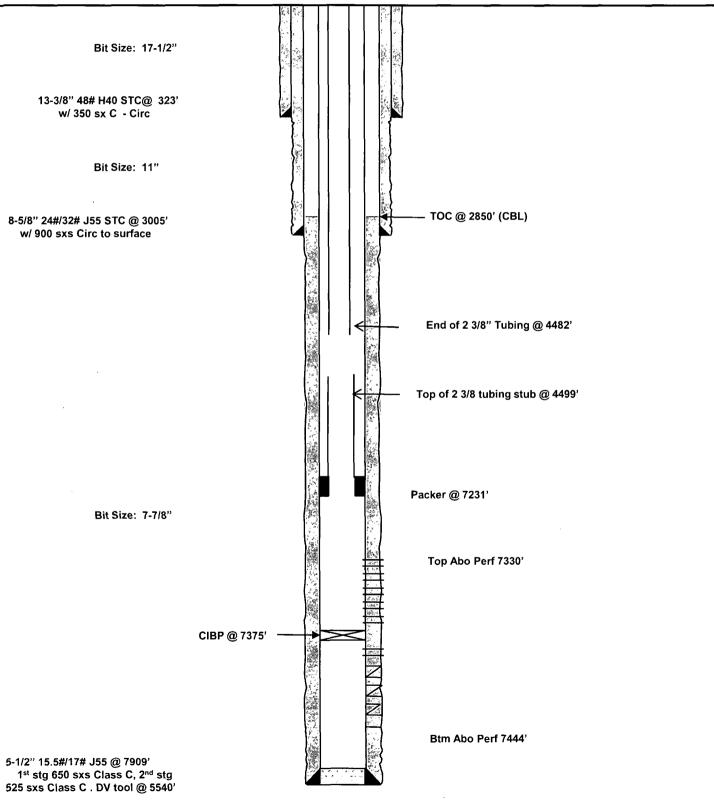

## Royal Coachman 1 Monument Field Lea County, New Mexico Existing Wellbore

1980' FSL 330' FEL S-19 T19S

**R36E** 

API: 30-025-33192

KB: 3720' GL: 3702'

Spud: 04/20/96

Rig Rel: 05/11/06

TD: 7909', PBTD: 7850'