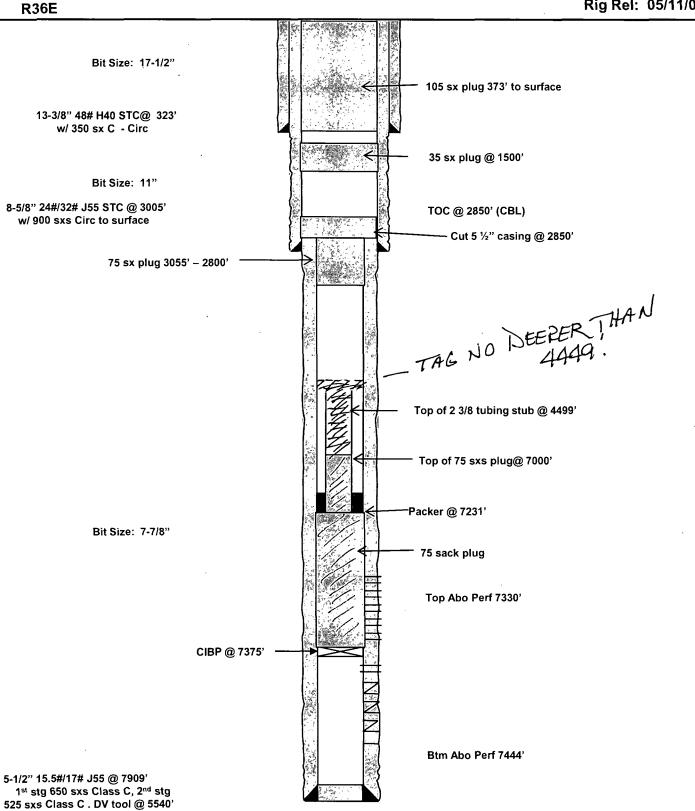

| Office Office                                                                                                                                                                                                                    | State of Ne                                                                    |                      |                                        |                                      | Form C-103                 |
|----------------------------------------------------------------------------------------------------------------------------------------------------------------------------------------------------------------------------------|--------------------------------------------------------------------------------|----------------------|----------------------------------------|--------------------------------------|----------------------------|
| District 1                                                                                                                                                                                                                       | Energy, Minerals and                                                           | d Natural Resou      | rces                                   |                                      | May 27, 2004               |
| 1625 N. French Dr., Hobbs, NM 88240<br>District II                                                                                                                                                                               | OII CONCEDUATION DIMINION                                                      |                      |                                        | WELL API NO.<br>30-025-33192         |                            |
| 1301 W. Grand Ave., Artesia, NM 88210 OIL CONSERVATION DIVISION                                                                                                                                                                  |                                                                                |                      | JN F                                   | 5. Indicate Type of Lea              | ase                        |
| District III 1000 Rio Brazos Rd., Aztec, NM 87410 1220 South St. Francis Dr.                                                                                                                                                     |                                                                                |                      |                                        | STATE 🛛                              | FEE 🗌                      |
| <u>District IV</u><br>1220 S. St. Francis Dr., Santa Fe, NM                                                                                                                                                                      | Santa Fe, N                                                                    | NM 87505             |                                        | 6. State Oil & Gas Lea               | se No.                     |
| 87505                                                                                                                                                                                                                            |                                                                                |                      |                                        |                                      |                            |
|                                                                                                                                                                                                                                  | CES AND REPORTS ON W                                                           |                      | .                                      | 7. Lease Name or Unit                | Agreement Name             |
| (DO NOT USE THIS FORM FOR PROPOS<br>DIFFERENT RESERVOIR. USE "APPLIC                                                                                                                                                             |                                                                                |                      | JA                                     | Royal Coachman                       |                            |
| PROPOSALS.)                                                                                                                                                                                                                      | <u></u>                                                                        |                      |                                        | 8. Well Number                       |                            |
|                                                                                                                                                                                                                                  | Gas Well Other                                                                 | OBBS OCU             |                                        | 1                                    |                            |
| 2. Name of Operator                                                                                                                                                                                                              | (3)                                                                            |                      | ·                                      | 9. OGRID Number                      |                            |
| David H. Arrington Oil & Gas Inc                                                                                                                                                                                                 |                                                                                | AAR O 6 2015         | <u> </u>                               | 05898                                |                            |
| 3. Address of Operator<br>P.O. Box 2071 Midland, TX 7970                                                                                                                                                                         | 1                                                                              | NAK & C              |                                        | 10. Pool name or Wild Abo            | cat                        |
| 4. Well Location                                                                                                                                                                                                                 |                                                                                | RECEIVED             |                                        |                                      |                            |
|                                                                                                                                                                                                                                  | feet from theSline ar                                                          | nd 330 feet from     | m the E                                | line                                 |                            |
|                                                                                                                                                                                                                                  | Township 19S Rai                                                               |                      |                                        | MPM County                           | TEA                        |
| Section 27                                                                                                                                                                                                                       | 11. Elevation (Show wheth                                                      |                      |                                        | on wi                                | LLA                        |
|                                                                                                                                                                                                                                  | KB 3720                                                                        |                      | —————————————————————————————————————— |                                      |                            |
| Pit or Below-grade Tank Application O                                                                                                                                                                                            | <del></del>                                                                    |                      |                                        |                                      |                            |
| Pit typeDepth to Groundwa                                                                                                                                                                                                        | <del></del>                                                                    |                      |                                        | nce from nearest surface wa          | ter                        |
| Pit Liner Thickness: mil                                                                                                                                                                                                         | Below-Grade Tank: Volum                                                        | e                    | bbls; Con                              | struction Material                   |                            |
| 12. Check A                                                                                                                                                                                                                      | appropriate Box to Indic                                                       | eate Nature c 🗀      | kar sar                                |                                      |                            |
| NOTICE OF IN                                                                                                                                                                                                                     | TENTION TO:                                                                    | Ţ                    |                                        | MITTING <swd< td=""><td></td></swd<> |                            |
| PERFORM REMEDIAL WORK                                                                                                                                                                                                            | PLUG AND ABANDON                                                               | ☑ REME               | CONVE                                  | ERSION                               | RBDMS                      |
| TEMPORARILY ABANDON                                                                                                                                                                                                              | _                                                                              | _ 1                  | RETUF                                  | RN JO                                | TA                         |
| PULL OR ALTER CASING                                                                                                                                                                                                             |                                                                                | CASI                 | INT to                                 | PA P. P&A NF                         | P&AR                       |
| PULL OR ALTER CASING [                                                                                                                                                                                                           | MOLTIPLE COMPL [                                                               | J CASII              |                                        |                                      |                            |
| OTHER:                                                                                                                                                                                                                           | [                                                                              | OTHER:               |                                        |                                      |                            |
| <ol> <li>Describe proposed or complete of starting any proposed wo or recompletion.</li> </ol>                                                                                                                                   | rk). SEE RULE 1103. For                                                        | Multiple Complet     | tions: Atta                            | ach wellbore diagram of              | proposed completion        |
| <ol> <li>MIRU. ND EH. NU BOP. T</li> <li>THH to TOF @ 44992 Circ w</li> <li>POOH Cut &amp; pull 5 ½ from</li> <li>Spot 75sx WOC &amp; TAG @</li> <li>PUH to 373' CIRC cmt to s</li> <li>Cut off WH &amp; mast anchors</li> </ol> | +-2850' TIH w/tbg to 3055<br>2800' PUH to 1500' spot 35<br>urf w/105sx verify. | % TAG.               | LETTE                                  | PKR@4100 50.<br>TO 4449'<br>TAG. C:  | LNO BULFUNIS               |
| 10lb gelled brine between all plu                                                                                                                                                                                                | ıgs.                                                                           |                      |                                        |                                      |                            |
| Closed Loop system all fluids to                                                                                                                                                                                                 | licensed facility.                                                             |                      |                                        |                                      |                            |
| Unsuccessful attempt made to wa                                                                                                                                                                                                  | ish over & retrieve pkr.                                                       |                      |                                        |                                      |                            |
| Note: Pkr stuck @ 7231' TOF 2                                                                                                                                                                                                    | 3/8 tbg @ 4499'.                                                               |                      |                                        |                                      |                            |
| I hereby certify that-the information a                                                                                                                                                                                          | above is true and complete t                                                   | o the best of my k   | nowledge                               | and belief. I further cert           | ify that any pit or below- |
| grade tank has been will be constructed or                                                                                                                                                                                       | closed according to NMOCD guid                                                 | delines 🔲, a general | permit 🗍 o                             | or an (attached) alternative (       | OCD-approved plan □.       |
| SIGNATURE OUTUS                                                                                                                                                                                                                  | -FII                                                                           | <del></del>          | ng Tech                                | DATE                                 |                            |
| Type or print nameDebbie Whitin                                                                                                                                                                                                  | ng_E-mail/address:debbi                                                        | ie.whiting@arring    | gtonoil.coi                            | m_ Telephone No432                   | -682-6685                  |
| APPROVED BY:                                                                                                                                                                                                                     | Drown                                                                          | rle Dist             | . Du                                   | person DA                            | TE 3/9/2015                |
| Conditions of Approval (if any):                                                                                                                                                                                                 | J                                                                              |                      |                                        | MA                                   | เอาตาการ 🍿                 |
|                                                                                                                                                                                                                                  |                                                                                |                      |                                        | TI A                                 | ALL TE ALL TO IA           |

## Royal Coachman 1 Monument Field Lea County, New Mexico Plugged Wellbore

1980' FSL 330' FEL S-19 T19S

API: 30-025-33192

GL: 3702'

KB: 3720'

Spud: 04/20/96 Rig Rel: 05/11/06

TD: 7909', PBTD: 7850'