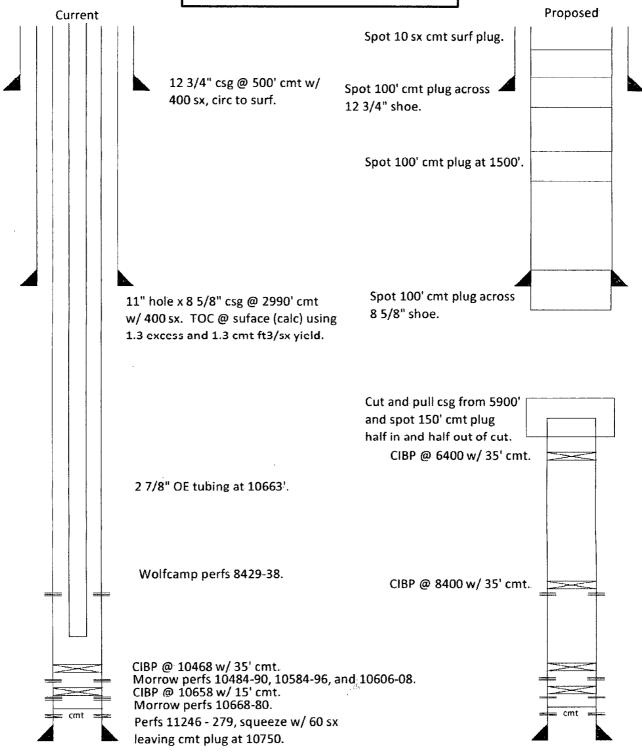

## Occidental Federal #1 Sec 22 14S 30E Chaves Co., NM KB = 12.2'

5 1/2" (1600' 20# & 9900' 17#) N80 set @ 11512', cmt w/ 1285 sx cmt. TOC 6000' by CBL. PBTD top of cmt plug @ 10750'.