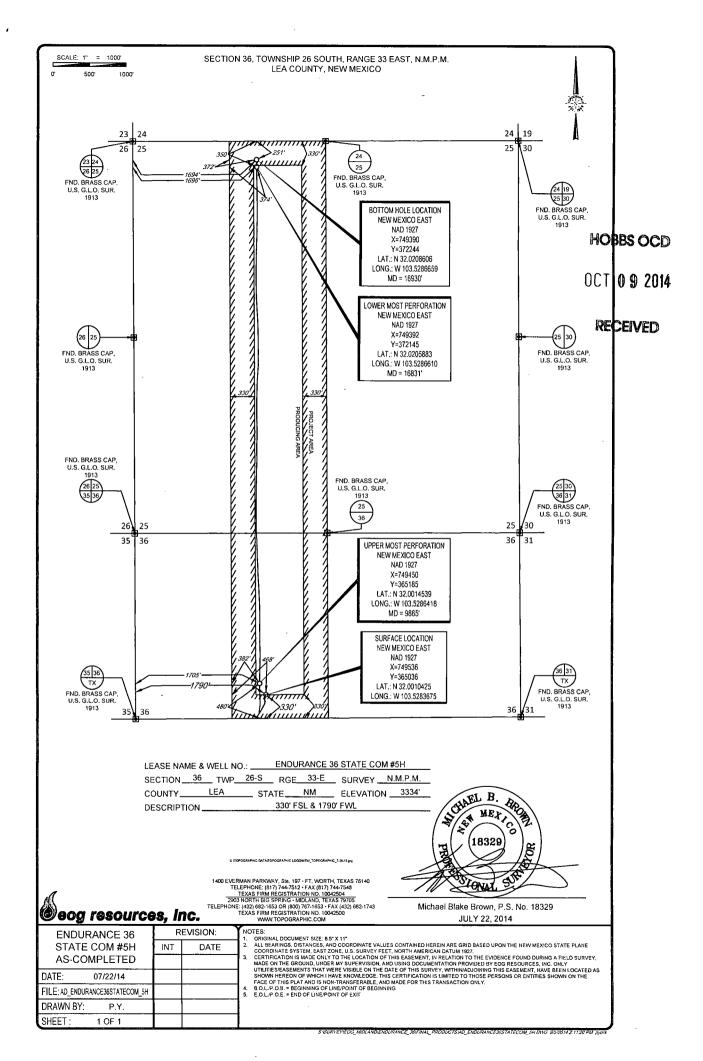

|                                                                                                                                                                                                                                                                                                                                                                                         | UNITED STATES<br>EPARTMENT OF THE IN<br>BUREAU OF LAND MANAGI                                                                                                                                                                                                                                                            | IERIOR                                                | CD Hobb                                     | DS             | OMB                                               | I APPROVED<br>NO. 1004-0135<br>I: July 31, 2010 |                  |  |
|-----------------------------------------------------------------------------------------------------------------------------------------------------------------------------------------------------------------------------------------------------------------------------------------------------------------------------------------------------------------------------------------|--------------------------------------------------------------------------------------------------------------------------------------------------------------------------------------------------------------------------------------------------------------------------------------------------------------------------|-------------------------------------------------------|---------------------------------------------|----------------|---------------------------------------------------|-------------------------------------------------|------------------|--|
| SUNDRY NOTICES AND REPORTS ON WELLS<br>Do not use this form for proposals to drill or to re-enter an<br>abandoned well. Use form 3160-3 (APD) for such proposals.                                                                                                                                                                                                                       |                                                                                                                                                                                                                                                                                                                          |                                                       |                                             |                | 5. Lease Serial No.<br>NMNM122622                 |                                                 |                  |  |
|                                                                                                                                                                                                                                                                                                                                                                                         |                                                                                                                                                                                                                                                                                                                          |                                                       |                                             |                | 6. If Indian, Allottee or Tribe Name              |                                                 |                  |  |
| SUBMIT IN TR                                                                                                                                                                                                                                                                                                                                                                            | IPLICATE - Other instruction                                                                                                                                                                                                                                                                                             | ons on revers                                         | e side.                                     | 7.             | If Unit or CA/Agr                                 | eement, Name an                                 | d/or No.         |  |
| 1. Type of Well                                                                                                                                                                                                                                                                                                                                                                         |                                                                                                                                                                                                                                                                                                                          |                                                       |                                             |                | 8. Well Name and No.<br>ENDURANCE 36 STATE COM 5H |                                                 |                  |  |
| Oil Well Gas Well Other     Contact: STAN WAGNER     EOG RESOURCES INCORPORATEDE-Mail: stan_wagner@eogresources.com                                                                                                                                                                                                                                                                     |                                                                                                                                                                                                                                                                                                                          |                                                       |                                             |                | 9. API Well No.<br>30-025-41085-00-X1             |                                                 |                  |  |
| 3a. Address 3b. Phone No. (include ar                                                                                                                                                                                                                                                                                                                                                   |                                                                                                                                                                                                                                                                                                                          |                                                       |                                             | 10.            | 10. Field and Pool, or Exploratory                |                                                 |                  |  |
| MIDLAND, TX 79702                                                                                                                                                                                                                                                                                                                                                                       | Ph: 432-686-3                                                                                                                                                                                                                                                                                                            | BRADLEY                                               |                                             |                |                                                   |                                                 |                  |  |
| 4. Location of Well (Footage, Sec., T., R., M., or Survey Description)                                                                                                                                                                                                                                                                                                                  |                                                                                                                                                                                                                                                                                                                          |                                                       |                                             |                | 11. County or Parish, and State                   |                                                 |                  |  |
| Sec 36 T26S R33E Lot 3 330FSL 1790FWL                                                                                                                                                                                                                                                                                                                                                   |                                                                                                                                                                                                                                                                                                                          |                                                       |                                             |                | LEA COUNTY, NM 🕠                                  |                                                 |                  |  |
| 12. CHECK APP                                                                                                                                                                                                                                                                                                                                                                           | ROPRIATE BOX(ES) TO I                                                                                                                                                                                                                                                                                                    | NDICATE NA                                            | ATURE OF N                                  | OTICE, REPO    | RT, OR OTHE                                       | RDATA                                           |                  |  |
| TYPE OF SUBMISSION                                                                                                                                                                                                                                                                                                                                                                      | TYPE OF ACTION                                                                                                                                                                                                                                                                                                           |                                                       |                                             |                |                                                   |                                                 |                  |  |
| Notice of Intent                                                                                                                                                                                                                                                                                                                                                                        | Acidize                                                                                                                                                                                                                                                                                                                  | Deepen                                                |                                             |                | Production (Start/Resume)                         |                                                 | U Water Shut-Off |  |
| Subsequent Report                                                                                                                                                                                                                                                                                                                                                                       | Alter Casing                                                                                                                                                                                                                                                                                                             | _                                                     |                                             | Reclamation    |                                                   | U Well Integrity                                |                  |  |
| G Subsequent Report Casing Repair New Co                                                                                                                                                                                                                                                                                                                                                |                                                                                                                                                                                                                                                                                                                          |                                                       | □ Recomplete                                |                | 🛛 Other<br>Drilling Op                            | eration                                         |                  |  |
|                                                                                                                                                                                                                                                                                                                                                                                         | Convert to Injection                                                                                                                                                                                                                                                                                                     | Plug Ba                                               |                                             | □ Water Dispo  |                                                   |                                                 |                  |  |
| testing has been completed. Final Al<br>determined that the site is ready for f<br>7/16/14 MIRU to prep for frac<br>8/03/14 Begin 40 stage comp<br>8/15/14 Finish 40 stage comp<br>acid, 9421690 lbs proppant, 2<br>8/22/14 RIH to drill out frac pl<br>8/24/14 Finish drill and clean<br>8/25/14 RIH w/ 2-7/8" produc<br>Packer set at 9397'. EOT at 9<br>9/16/14 Place well on produc | final inspection.)<br>c. Ran CBL, TOC at 2700'.<br>oletion and frac.<br>pletion. Perforated 9865 - 16<br>202474 bbls load water.<br>lugs and clean out well.<br>out.<br>stion tubing, packer, and gas<br>9454'. Shut-in waiting on fac<br>stion.<br>s true and correct.<br>Electronic Submission #266<br>For EOG RESOURC | 830', 0.39", 99<br>lift assembly.<br>dilities.        | the BLM Well<br>ATED, sent to<br>JIMENEZ on | c w/ 1212 bbls | stem<br>Øe£≨TED I                                 |                                                 |                  |  |
|                                                                                                                                                                                                                                                                                                                                                                                         | · · ·                                                                                                                                                                                                                                                                                                                    |                                                       |                                             |                |                                                   | F                                               | 1                |  |
| Signature (Electronic Submission) THIS SPACE FOR FEDERA                                                                                                                                                                                                                                                                                                                                 |                                                                                                                                                                                                                                                                                                                          |                                                       | te 10/06/20                                 |                | MAR                                               | 5 <u>2015</u>                                   |                  |  |
|                                                                                                                                                                                                                                                                                                                                                                                         | I HIS SPACE FOR                                                                                                                                                                                                                                                                                                          | FEDERAL (                                             | JR STATE (                                  |                | L'A                                               | an                                              |                  |  |
|                                                                                                                                                                                                                                                                                                                                                                                         |                                                                                                                                                                                                                                                                                                                          |                                                       |                                             |                | UKEAU UF LAN                                      | id wanagemp                                     | :NI              |  |
| Approved By                                                                                                                                                                                                                                                                                                                                                                             |                                                                                                                                                                                                                                                                                                                          |                                                       | tle                                         |                | CARLSBAD F                                        | IELD OFFICE                                     | :N1              |  |
| Approved By                                                                                                                                                                                                                                                                                                                                                                             | ed. Approval of this notice does no<br>uitable title to those rights in the su                                                                                                                                                                                                                                           | t warrant or<br>bject lease                           | tle                                         |                | CARLSBAD F                                        | IELD OFFICE                                     |                  |  |
| nditions of approval, if any, are attache<br>tify that the applicant holds legal or equ                                                                                                                                                                                                                                                                                                 | ed. Approval of this notice does no<br>uitable title to those rights in the su<br>uct operations thereon.<br>U.S.C. Section 1212, make it a crit                                                                                                                                                                         | t warrant or<br>bject lease<br>O<br>me for any person | ffice<br>knowingly and v                    |                |                                                   | TIELD DEFICE                                    |                  |  |