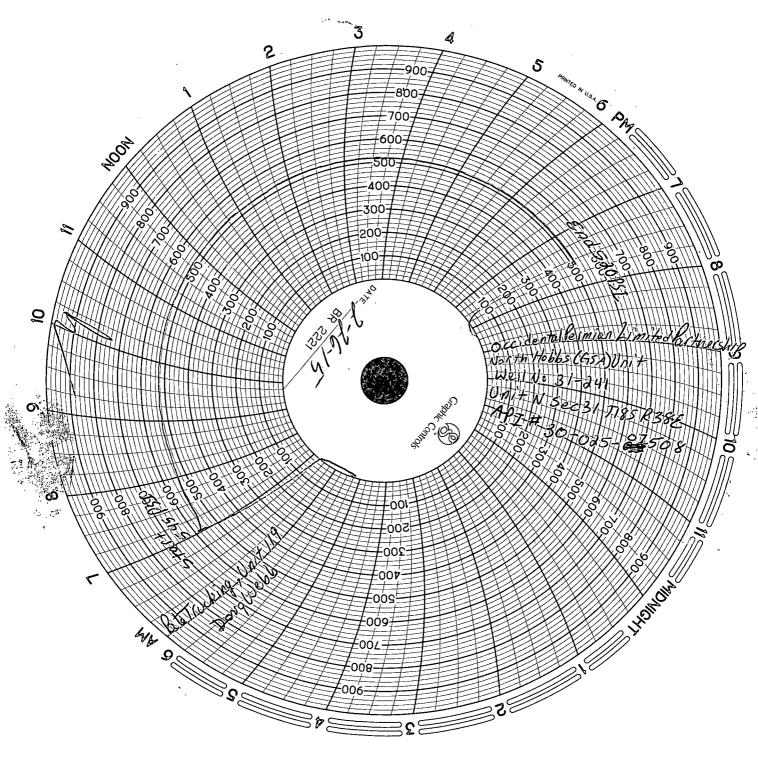

## State of New Mexico Energy, Minerals and Natural Resources Department

Form C-103 Revised 5-27-2004

| DISTRICT I                                                                                                                                                                                                                                                                                        | OIL CONSERVATION DIVISI                                                                                                                                                                                                                                                                                                                                                                                                                                                                                                                                                                                                                                                                                                                                                                                                                                                                                                                                                                                                                                                                                                                                                                                                                                                                                                                                                                                                                                                                                                                                                                                                                                                                                                                                                                                                                                                                                                                                                                                                                                                                                                       | ON                                                                                                                                                    |
|---------------------------------------------------------------------------------------------------------------------------------------------------------------------------------------------------------------------------------------------------------------------------------------------------|-------------------------------------------------------------------------------------------------------------------------------------------------------------------------------------------------------------------------------------------------------------------------------------------------------------------------------------------------------------------------------------------------------------------------------------------------------------------------------------------------------------------------------------------------------------------------------------------------------------------------------------------------------------------------------------------------------------------------------------------------------------------------------------------------------------------------------------------------------------------------------------------------------------------------------------------------------------------------------------------------------------------------------------------------------------------------------------------------------------------------------------------------------------------------------------------------------------------------------------------------------------------------------------------------------------------------------------------------------------------------------------------------------------------------------------------------------------------------------------------------------------------------------------------------------------------------------------------------------------------------------------------------------------------------------------------------------------------------------------------------------------------------------------------------------------------------------------------------------------------------------------------------------------------------------------------------------------------------------------------------------------------------------------------------------------------------------------------------------------------------------|-------------------------------------------------------------------------------------------------------------------------------------------------------|
| 1625 N. French Dr., Hobbs, NM 88240                                                                                                                                                                                                                                                               | 1220 South St. Francis Dr.<br>Santa Fe, NM 87505                                                                                                                                                                                                                                                                                                                                                                                                                                                                                                                                                                                                                                                                                                                                                                                                                                                                                                                                                                                                                                                                                                                                                                                                                                                                                                                                                                                                                                                                                                                                                                                                                                                                                                                                                                                                                                                                                                                                                                                                                                                                              | WELL API NO.<br>30-025-07508                                                                                                                          |
| <u>DISTRICT II</u>                                                                                                                                                                                                                                                                                |                                                                                                                                                                                                                                                                                                                                                                                                                                                                                                                                                                                                                                                                                                                                                                                                                                                                                                                                                                                                                                                                                                                                                                                                                                                                                                                                                                                                                                                                                                                                                                                                                                                                                                                                                                                                                                                                                                                                                                                                                                                                                                                               | 5. Indicate Type of Lease                                                                                                                             |
| 1301 W. Grand Ave, Artesia, NM 88210                                                                                                                                                                                                                                                              | HOBBS                                                                                                                                                                                                                                                                                                                                                                                                                                                                                                                                                                                                                                                                                                                                                                                                                                                                                                                                                                                                                                                                                                                                                                                                                                                                                                                                                                                                                                                                                                                                                                                                                                                                                                                                                                                                                                                                                                                                                                                                                                                                                                                         | STATE FEE X                                                                                                                                           |
| DISTRICT III 1000 Rio Brazos Rd, Aztec, NM 87410                                                                                                                                                                                                                                                  |                                                                                                                                                                                                                                                                                                                                                                                                                                                                                                                                                                                                                                                                                                                                                                                                                                                                                                                                                                                                                                                                                                                                                                                                                                                                                                                                                                                                                                                                                                                                                                                                                                                                                                                                                                                                                                                                                                                                                                                                                                                                                                                               | 6. State Oil & Gas Lease No.                                                                                                                          |
|                                                                                                                                                                                                                                                                                                   | CES AND REPORTS ON WELLS MAR I                                                                                                                                                                                                                                                                                                                                                                                                                                                                                                                                                                                                                                                                                                                                                                                                                                                                                                                                                                                                                                                                                                                                                                                                                                                                                                                                                                                                                                                                                                                                                                                                                                                                                                                                                                                                                                                                                                                                                                                                                                                                                                | 7. Lease Name or Unit Agreement Name                                                                                                                  |
|                                                                                                                                                                                                                                                                                                   | POSALS TO DRILL OR TO DEEPEN OR PLUG BACK TO A                                                                                                                                                                                                                                                                                                                                                                                                                                                                                                                                                                                                                                                                                                                                                                                                                                                                                                                                                                                                                                                                                                                                                                                                                                                                                                                                                                                                                                                                                                                                                                                                                                                                                                                                                                                                                                                                                                                                                                                                                                                                                | North Hobbs (G/SA) Unit                                                                                                                               |
| DIFFERENT RESERVOIR. USE "APP                                                                                                                                                                                                                                                                     | LICATION FOR PERMIT" (Form C-101) for such proposals.)                                                                                                                                                                                                                                                                                                                                                                                                                                                                                                                                                                                                                                                                                                                                                                                                                                                                                                                                                                                                                                                                                                                                                                                                                                                                                                                                                                                                                                                                                                                                                                                                                                                                                                                                                                                                                                                                                                                                                                                                                                                                        | Section 31                                                                                                                                            |
| 1. Type of Well:                                                                                                                                                                                                                                                                                  | REC                                                                                                                                                                                                                                                                                                                                                                                                                                                                                                                                                                                                                                                                                                                                                                                                                                                                                                                                                                                                                                                                                                                                                                                                                                                                                                                                                                                                                                                                                                                                                                                                                                                                                                                                                                                                                                                                                                                                                                                                                                                                                                                           | S. Well 110. 241                                                                                                                                      |
| Oil Well  2. Name of Operator                                                                                                                                                                                                                                                                     | Gas Well Other Temporarily Abandoned                                                                                                                                                                                                                                                                                                                                                                                                                                                                                                                                                                                                                                                                                                                                                                                                                                                                                                                                                                                                                                                                                                                                                                                                                                                                                                                                                                                                                                                                                                                                                                                                                                                                                                                                                                                                                                                                                                                                                                                                                                                                                          | 9. OGRID No. 157984                                                                                                                                   |
| Occidental Permian Ltd.                                                                                                                                                                                                                                                                           |                                                                                                                                                                                                                                                                                                                                                                                                                                                                                                                                                                                                                                                                                                                                                                                                                                                                                                                                                                                                                                                                                                                                                                                                                                                                                                                                                                                                                                                                                                                                                                                                                                                                                                                                                                                                                                                                                                                                                                                                                                                                                                                               | 7. OOKID NO. 137984                                                                                                                                   |
| 3. Address of Operator                                                                                                                                                                                                                                                                            |                                                                                                                                                                                                                                                                                                                                                                                                                                                                                                                                                                                                                                                                                                                                                                                                                                                                                                                                                                                                                                                                                                                                                                                                                                                                                                                                                                                                                                                                                                                                                                                                                                                                                                                                                                                                                                                                                                                                                                                                                                                                                                                               | 10. Pool name or Wildcat Hobbs (G/SA)                                                                                                                 |
| HCR 1 Box 90 Denver City, TX 7                                                                                                                                                                                                                                                                    | 9323                                                                                                                                                                                                                                                                                                                                                                                                                                                                                                                                                                                                                                                                                                                                                                                                                                                                                                                                                                                                                                                                                                                                                                                                                                                                                                                                                                                                                                                                                                                                                                                                                                                                                                                                                                                                                                                                                                                                                                                                                                                                                                                          |                                                                                                                                                       |
| 4. Well Location                                                                                                                                                                                                                                                                                  |                                                                                                                                                                                                                                                                                                                                                                                                                                                                                                                                                                                                                                                                                                                                                                                                                                                                                                                                                                                                                                                                                                                                                                                                                                                                                                                                                                                                                                                                                                                                                                                                                                                                                                                                                                                                                                                                                                                                                                                                                                                                                                                               |                                                                                                                                                       |
| Unit Letter N : 990 400                                                                                                                                                                                                                                                                           | Feet From The South Line and 2310                                                                                                                                                                                                                                                                                                                                                                                                                                                                                                                                                                                                                                                                                                                                                                                                                                                                                                                                                                                                                                                                                                                                                                                                                                                                                                                                                                                                                                                                                                                                                                                                                                                                                                                                                                                                                                                                                                                                                                                                                                                                                             | Feet From The West Line                                                                                                                               |
| Section 31                                                                                                                                                                                                                                                                                        | Township 18-S Range                                                                                                                                                                                                                                                                                                                                                                                                                                                                                                                                                                                                                                                                                                                                                                                                                                                                                                                                                                                                                                                                                                                                                                                                                                                                                                                                                                                                                                                                                                                                                                                                                                                                                                                                                                                                                                                                                                                                                                                                                                                                                                           | 38-E NMPM Lea County                                                                                                                                  |
|                                                                                                                                                                                                                                                                                                   | 11. Elevation (Show whether DF, RKB, RT GR, etc.) 3638' GL                                                                                                                                                                                                                                                                                                                                                                                                                                                                                                                                                                                                                                                                                                                                                                                                                                                                                                                                                                                                                                                                                                                                                                                                                                                                                                                                                                                                                                                                                                                                                                                                                                                                                                                                                                                                                                                                                                                                                                                                                                                                    |                                                                                                                                                       |
| Pit or Below-grade Tank Application                                                                                                                                                                                                                                                               | or Closure                                                                                                                                                                                                                                                                                                                                                                                                                                                                                                                                                                                                                                                                                                                                                                                                                                                                                                                                                                                                                                                                                                                                                                                                                                                                                                                                                                                                                                                                                                                                                                                                                                                                                                                                                                                                                                                                                                                                                                                                                                                                                                                    |                                                                                                                                                       |
|                                                                                                                                                                                                                                                                                                   | Water Distance from nearest fresh water wel                                                                                                                                                                                                                                                                                                                                                                                                                                                                                                                                                                                                                                                                                                                                                                                                                                                                                                                                                                                                                                                                                                                                                                                                                                                                                                                                                                                                                                                                                                                                                                                                                                                                                                                                                                                                                                                                                                                                                                                                                                                                                   | Distance from nearest surface water                                                                                                                   |
|                                                                                                                                                                                                                                                                                                   | Below-Grade Tank: Volumebbls; Construc                                                                                                                                                                                                                                                                                                                                                                                                                                                                                                                                                                                                                                                                                                                                                                                                                                                                                                                                                                                                                                                                                                                                                                                                                                                                                                                                                                                                                                                                                                                                                                                                                                                                                                                                                                                                                                                                                                                                                                                                                                                                                        |                                                                                                                                                       |
|                                                                                                                                                                                                                                                                                                   |                                                                                                                                                                                                                                                                                                                                                                                                                                                                                                                                                                                                                                                                                                                                                                                                                                                                                                                                                                                                                                                                                                                                                                                                                                                                                                                                                                                                                                                                                                                                                                                                                                                                                                                                                                                                                                                                                                                                                                                                                                                                                                                               |                                                                                                                                                       |
| 12. Check A NOTICE OF INTEL                                                                                                                                                                                                                                                                       | Appropriate Box to Indicate Nature of Notice, Reponsition TO:                                                                                                                                                                                                                                                                                                                                                                                                                                                                                                                                                                                                                                                                                                                                                                                                                                                                                                                                                                                                                                                                                                                                                                                                                                                                                                                                                                                                                                                                                                                                                                                                                                                                                                                                                                                                                                                                                                                                                                                                                                                                 | ort, or Other Data SUBSEQUENT REPORT OF:                                                                                                              |
| PERFORM REMEDIAL WORK                                                                                                                                                                                                                                                                             | PLUG AND ABANDON REMEDIAL WORK                                                                                                                                                                                                                                                                                                                                                                                                                                                                                                                                                                                                                                                                                                                                                                                                                                                                                                                                                                                                                                                                                                                                                                                                                                                                                                                                                                                                                                                                                                                                                                                                                                                                                                                                                                                                                                                                                                                                                                                                                                                                                                | ALTERING CASING                                                                                                                                       |
| TEMPORARILY ABANDON                                                                                                                                                                                                                                                                               | CHANGE PLANS COMMENCE DRILL                                                                                                                                                                                                                                                                                                                                                                                                                                                                                                                                                                                                                                                                                                                                                                                                                                                                                                                                                                                                                                                                                                                                                                                                                                                                                                                                                                                                                                                                                                                                                                                                                                                                                                                                                                                                                                                                                                                                                                                                                                                                                                   | ING OPNS. PLUG & ABANDONMENT                                                                                                                          |
| PULL OR ALTER CASING                                                                                                                                                                                                                                                                              | Multiple Completion CASING TEST AND                                                                                                                                                                                                                                                                                                                                                                                                                                                                                                                                                                                                                                                                                                                                                                                                                                                                                                                                                                                                                                                                                                                                                                                                                                                                                                                                                                                                                                                                                                                                                                                                                                                                                                                                                                                                                                                                                                                                                                                                                                                                                           | CEMENT JOB                                                                                                                                            |
| OTHER:                                                                                                                                                                                                                                                                                            | OTHER: Casing                                                                                                                                                                                                                                                                                                                                                                                                                                                                                                                                                                                                                                                                                                                                                                                                                                                                                                                                                                                                                                                                                                                                                                                                                                                                                                                                                                                                                                                                                                                                                                                                                                                                                                                                                                                                                                                                                                                                                                                                                                                                                                                 | integrity test/TA status request                                                                                                                      |
| 12 Describe Browned on Completed Oncom                                                                                                                                                                                                                                                            | ations (Clearly state all pertinent details, and give pertine                                                                                                                                                                                                                                                                                                                                                                                                                                                                                                                                                                                                                                                                                                                                                                                                                                                                                                                                                                                                                                                                                                                                                                                                                                                                                                                                                                                                                                                                                                                                                                                                                                                                                                                                                                                                                                                                                                                                                                                                                                                                 |                                                                                                                                                       |
|                                                                                                                                                                                                                                                                                                   | or Multiple Completions: Attach wellbore diagram of pro                                                                                                                                                                                                                                                                                                                                                                                                                                                                                                                                                                                                                                                                                                                                                                                                                                                                                                                                                                                                                                                                                                                                                                                                                                                                                                                                                                                                                                                                                                                                                                                                                                                                                                                                                                                                                                                                                                                                                                                                                                                                       |                                                                                                                                                       |
| , ,                                                                                                                                                                                                                                                                                               |                                                                                                                                                                                                                                                                                                                                                                                                                                                                                                                                                                                                                                                                                                                                                                                                                                                                                                                                                                                                                                                                                                                                                                                                                                                                                                                                                                                                                                                                                                                                                                                                                                                                                                                                                                                                                                                                                                                                                                                                                                                                                                                               | oposed completion or recompletion.                                                                                                                    |
|                                                                                                                                                                                                                                                                                                   | This Approva                                                                                                                                                                                                                                                                                                                                                                                                                                                                                                                                                                                                                                                                                                                                                                                                                                                                                                                                                                                                                                                                                                                                                                                                                                                                                                                                                                                                                                                                                                                                                                                                                                                                                                                                                                                                                                                                                                                                                                                                                                                                                                                  | al of Temporary 2 /2/16                                                                                                                               |
| D. t 51t. 02/26/2015                                                                                                                                                                                                                                                                              | This Approva                                                                                                                                                                                                                                                                                                                                                                                                                                                                                                                                                                                                                                                                                                                                                                                                                                                                                                                                                                                                                                                                                                                                                                                                                                                                                                                                                                                                                                                                                                                                                                                                                                                                                                                                                                                                                                                                                                                                                                                                                                                                                                                  | al of Temporary 2 /2/16                                                                                                                               |
| Date of test: 02/26/2015                                                                                                                                                                                                                                                                          | This Approva<br>Abandonme                                                                                                                                                                                                                                                                                                                                                                                                                                                                                                                                                                                                                                                                                                                                                                                                                                                                                                                                                                                                                                                                                                                                                                                                                                                                                                                                                                                                                                                                                                                                                                                                                                                                                                                                                                                                                                                                                                                                                                                                                                                                                                     | al of Temporary 2 /2/16                                                                                                                               |
| Date of test: 02/26/2015  Pressure readings: Initial – 545 PSI; 15                                                                                                                                                                                                                                | This Approva<br>Abandonme                                                                                                                                                                                                                                                                                                                                                                                                                                                                                                                                                                                                                                                                                                                                                                                                                                                                                                                                                                                                                                                                                                                                                                                                                                                                                                                                                                                                                                                                                                                                                                                                                                                                                                                                                                                                                                                                                                                                                                                                                                                                                                     | al of Temporary 2 /2/2016                                                                                                                             |
|                                                                                                                                                                                                                                                                                                   | This Approve<br>Abandonme<br>min – 520 PSI; 30 min – 520 PSI                                                                                                                                                                                                                                                                                                                                                                                                                                                                                                                                                                                                                                                                                                                                                                                                                                                                                                                                                                                                                                                                                                                                                                                                                                                                                                                                                                                                                                                                                                                                                                                                                                                                                                                                                                                                                                                                                                                                                                                                                                                                  | al of Temporary 2 /2/2016                                                                                                                             |
| Pressure readings: Initial – 545 PSI; 15                                                                                                                                                                                                                                                          | This Approva<br>Abandonme<br>min – 520 PSI; 30 min – 520 PSI<br>E-I<br>P8                                                                                                                                                                                                                                                                                                                                                                                                                                                                                                                                                                                                                                                                                                                                                                                                                                                                                                                                                                                                                                                                                                                                                                                                                                                                                                                                                                                                                                                                                                                                                                                                                                                                                                                                                                                                                                                                                                                                                                                                                                                     | PERMITTING INT to PA                                                                                                                                  |
| Pressure readings: Initial – 545 PSI; 15<br>Length of test: 30 minutes                                                                                                                                                                                                                            | This Approva<br>Abandonme<br>min – 520 PSI; 30 min – 520 PSI<br>E-I<br>P8<br>DH                                                                                                                                                                                                                                                                                                                                                                                                                                                                                                                                                                                                                                                                                                                                                                                                                                                                                                                                                                                                                                                                                                                                                                                                                                                                                                                                                                                                                                                                                                                                                                                                                                                                                                                                                                                                                                                                                                                                                                                                                                               | PERMITTING INT to PA                                                                                                                                  |
| Pressure readings: Initial – 545 PSI; 15  Length of test: 30 minutes  Witnessed: NO                                                                                                                                                                                                               | This Approve<br>Abandonmen<br>min – 520 PSI; 30 min – 520 PSI<br>E-I<br>P8<br>DF                                                                                                                                                                                                                                                                                                                                                                                                                                                                                                                                                                                                                                                                                                                                                                                                                                                                                                                                                                                                                                                                                                                                                                                                                                                                                                                                                                                                                                                                                                                                                                                                                                                                                                                                                                                                                                                                                                                                                                                                                                              | PERMITTING INT to PA ANR P&A R IC COMP SNG CHG Loc                                                                                                    |
| Pressure readings: Initial – 545 PSI; 15 Length of test: 30 minutes Witnessed: NO CIBP @3950' Top perf @4018'                                                                                                                                                                                     | This Approve<br>Abandonmen<br>min – 520 PSI; 30 min – 520 PSI<br>E-I<br>P8<br>DF                                                                                                                                                                                                                                                                                                                                                                                                                                                                                                                                                                                                                                                                                                                                                                                                                                                                                                                                                                                                                                                                                                                                                                                                                                                                                                                                                                                                                                                                                                                                                                                                                                                                                                                                                                                                                                                                                                                                                                                                                                              | PERMITTING INT to PA                                                                                                                                  |
| Pressure readings: Initial – 545 PSI; 15 Length of test: 30 minutes Witnessed: NO CIBP @3950' Top perf @4018'  Thereby certify that the information above is tru                                                                                                                                  | This Approve Abandonmer min – 520 PSI; 30 min – 520 PSI  E-P8  DH  CS  TA  e and complete to the best of my knowledge and belix  , a general permit or an (attached) al                                                                                                                                                                                                                                                                                                                                                                                                                                                                                                                                                                                                                                                                                                                                                                                                                                                                                                                                                                                                                                                                                                                                                                                                                                                                                                                                                                                                                                                                                                                                                                                                                                                                                                                                                                                                                                                                                                                                                       | PERMITTING INT to PA ANR P&A R IC COMP SNG CHG Loc                                                                                                    |
| Pressure readings: Initial – 545 PSI; 15  Length of test: 30 minutes  Witnessed: NO  CIBP @3950' Top perf @4018'  Thereby certify that the information above is truconstructed or                                                                                                                 | This Approve Abandonment min – 520 PSI; 30 min – 520 PSI  E-P8  DH  CS  TA  e and complete to the best of my knowledge and belix  , a general permit or an (attached) all plan                                                                                                                                                                                                                                                                                                                                                                                                                                                                                                                                                                                                                                                                                                                                                                                                                                                                                                                                                                                                                                                                                                                                                                                                                                                                                                                                                                                                                                                                                                                                                                                                                                                                                                                                                                                                                                                                                                                                                | PERMITTING INT to PA                                                                                                                                  |
| Pressure readings: Initial – 545 PSI; 15  Length of test: 30 minutes  Witnessed: NO  CIBP @3950' Top perf @4018'  Thereby certify that the information above is truconstructed or closed according to NMOCD guidelines  SIGNATURE                                                                 | This Approve Abandonment min – 520 PSI; 30 min – 520 PSI  E-P8  DH  CS  TA  e and complete to the best of my knowledge and belix  , a general permit or an (attached) all plan                                                                                                                                                                                                                                                                                                                                                                                                                                                                                                                                                                                                                                                                                                                                                                                                                                                                                                                                                                                                                                                                                                                                                                                                                                                                                                                                                                                                                                                                                                                                                                                                                                                                                                                                                                                                                                                                                                                                                | PERMITTING INT to PA                                                                                                                                  |
| Pressure readings: Initial – 545 PSI; 15  Length of test: 30 minutes  Witnessed: NO  CIBP @3950' Top perf @4018'  Thereby certify that the information above is truconstructed or closed according to NMOCD guidelines  SIGNATURE                                                                 | This Approve Abandonmer min – 520 PSI; 30 min – 520 PSI  E-P8  DF  CS  TA  e and complete to the best of my knowledge and belix  read or an (attached) all plan  TITLE Admini                                                                                                                                                                                                                                                                                                                                                                                                                                                                                                                                                                                                                                                                                                                                                                                                                                                                                                                                                                                                                                                                                                                                                                                                                                                                                                                                                                                                                                                                                                                                                                                                                                                                                                                                                                                                                                                                                                                                                 | PERMITTING INT to PA  AA NR P&A R  HC COMP  SNG CHG Loc  ternative OCD-approved  Strative Associate DATE 03/06/2015  DATE 03/06/2015  DATE 03/06/2015 |
| Pressure readings: Initial – 545 PSI; 15  Length of test: 30 minutes  Witnessed: NO  CIBP @3950' Top perf @4018'  I hereby certify that the information above is truconstructed or closed according to NMOCD guidelines  SIGNATURE  TYPE OR PRINT NAME Mendy Joh  For State Use Only              | This Approve Abandonmer min – 520 PSI; 30 min – 520 PSI  E-P8  DF  CS  TA  e and complete to the best of my knowledge and belix  read or an (attached) all plan  TITLE Admini                                                                                                                                                                                                                                                                                                                                                                                                                                                                                                                                                                                                                                                                                                                                                                                                                                                                                                                                                                                                                                                                                                                                                                                                                                                                                                                                                                                                                                                                                                                                                                                                                                                                                                                                                                                                                                                                                                                                                 | PERMITTING INT to PA                                                                                                                                  |
| Pressure readings: Initial – 545 PSI; 15  Length of test: 30 minutes  Witnessed: NO  CIBP @3950' Top perf @4018'  Thereby certify that the information above is truconstructed or closed according to NMOCD guidelines  SIGNATURE  TYPE OR PRINT NAME  Mendy Joh  For State Use Only  APPROVED BY | This Approva Abandonmer min – 520 PSI; 30 min – 520 PSI  E-P8  Diff CS  e and complete to the best of my knowledge and belix  read complete to the best of my knowledge and belix  TITLE Adminity mendy johnson@c                                                                                                                                                                                                                                                                                                                                                                                                                                                                                                                                                                                                                                                                                                                                                                                                                                                                                                                                                                                                                                                                                                                                                                                                                                                                                                                                                                                                                                                                                                                                                                                                                                                                                                                                                                                                                                                                                                             | PERMITTING INT to PA                                                                                                                                  |
| Pressure readings: Initial – 545 PSI; 15  Length of test: 30 minutes  Witnessed: NO  CIBP @3950' Top perf @4018'  I hereby certify that the information above is truconstructed or closed according to NMOCD guidelines  SIGNATURE  TYPE OR PRINT NAME Mendy Joh  For State Use Only              | This Approva Abandonmer min – 520 PSI; 30 min – 520 PSI  E-P8  Diff CS  e and complete to the best of my knowledge and belix  read complete to the best of my knowledge and belix  TITLE Adminity mendy johnson@c                                                                                                                                                                                                                                                                                                                                                                                                                                                                                                                                                                                                                                                                                                                                                                                                                                                                                                                                                                                                                                                                                                                                                                                                                                                                                                                                                                                                                                                                                                                                                                                                                                                                                                                                                                                                                                                                                                             | PERMITTING INT to PA                                                                                                                                  |
| Pressure readings: Initial – 545 PSI; 15  Length of test: 30 minutes  Witnessed: NO  CIBP @3950' Top perf @4018'  Thereby certify that the information above is truconstructed or closed according to NMOCD guidelines  SIGNATURE  TYPE OR PRINT NAME  Mendy Joh  For State Use Only  APPROVED BY | This Approvation Abandonment and the state of my knowledge and belief the best of my knowledge and belief the state of my | PERMITTING INT to PA                                                                                                                                  |
| Pressure readings: Initial – 545 PSI; 15  Length of test: 30 minutes  Witnessed: NO  CIBP @3950' Top perf @4018'  Thereby certify that the information above is truconstructed or closed according to NMOCD guidelines  SIGNATURE  TYPE OR PRINT NAME  Mendy Joh  For State Use Only  APPROVED BY | This Approva Abandonmer min – 520 PSI; 30 min – 520 PSI  E-P8  Diff CS  e and complete to the best of my knowledge and belix  read complete to the best of my knowledge and belix  TITLE Adminity mendy johnson@c                                                                                                                                                                                                                                                                                                                                                                                                                                                                                                                                                                                                                                                                                                                                                                                                                                                                                                                                                                                                                                                                                                                                                                                                                                                                                                                                                                                                                                                                                                                                                                                                                                                                                                                                                                                                                                                                                                             | PERMITTING INT to PA                                                                                                                                  |