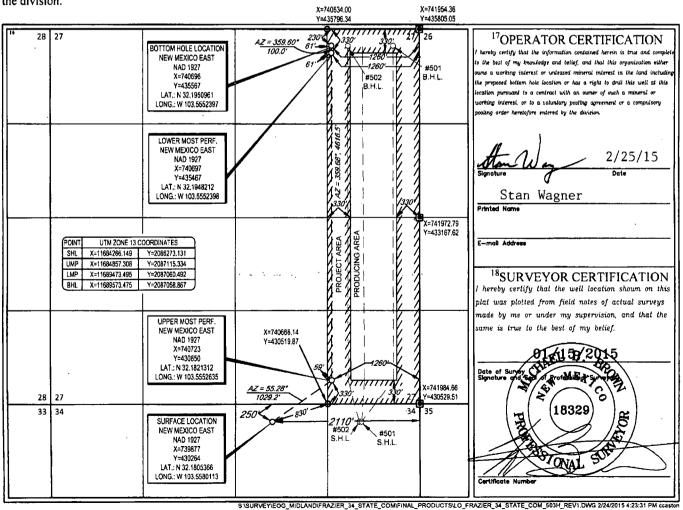

## HOBBSOCD

MAR 1 2 2015

FORM C-102

Revised August 1, 2011

RECEIVED Submit one copy to appropriate

District Office

] AMENDED REPORT

160.00

State of New Mexico Energy, Minerals & Natural Resources Department OIL CONSERVATION DIVISION 1220 South St. Francis Dr. Sante Fe, NM 87505

| <sup>4</sup> API Number<br>30–025–42388 |               |                                                    |               | <sup>2</sup> Pool Code<br>96682 |                           | <sup>3</sup> Pool Name         |                     |                        |                                 |
|-----------------------------------------|---------------|----------------------------------------------------|---------------|---------------------------------|---------------------------|--------------------------------|---------------------|------------------------|---------------------------------|
|                                         |               |                                                    | 966           |                                 |                           | Triste Draw; Bone Spring, East |                     |                        |                                 |
| <sup>4</sup> Property Code<br>314122    |               | <sup>3</sup> Property Name<br>FRAZIER 34 STATE COM |               |                                 |                           |                                |                     |                        | Well Number<br>#503H            |
| 'ogrid №.<br>7377                       |               | <sup>8</sup> Operator Name<br>EOG RESOURCES, INC.  |               |                                 |                           |                                |                     |                        | <sup>9</sup> Elevation<br>3496' |
|                                         |               |                                                    |               |                                 | <sup>10</sup> Surface Loo | cation                         |                     |                        |                                 |
| UL or lot no.<br>B                      | Section<br>34 | Township<br>24-S                                   | Range<br>33-E | Lot Idn<br>—                    | Feet from the 250'        | North/South line<br>NORTH      | Feet from the 2110' | East/West line<br>EAST | County<br>LEA                   |
|                                         |               |                                                    | ·             | I I                             | ·····                     |                                |                     | 5 . AL / D             |                                 |
| UL or lot no.<br>A                      | Section 27    | Township<br>24–S                                   | Range<br>33-E | Lot Idn                         | Feet from the 230'        | North/South line<br>NORTH      | Feet from the 1260' | East/West line<br>EAST | County<br>LEA                   |

No allowable will be assigned to this completion until all interests have been consolidated or a non-standard unit has been approved by the division.