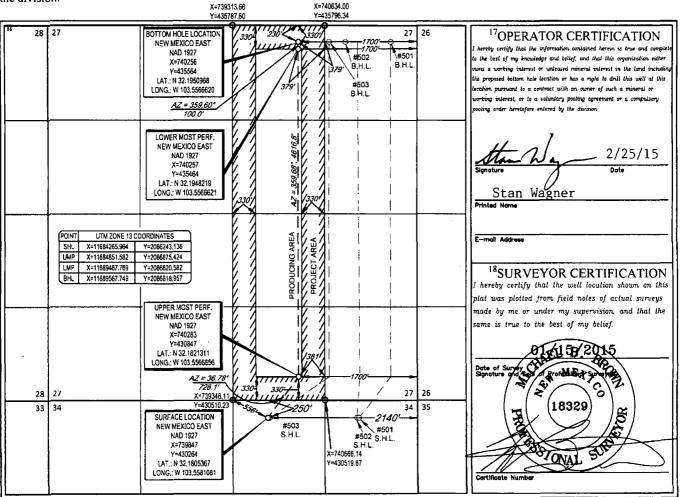

AMENDED REPORT

|                                                                |                          |                                                                                  |                        | -                     | ANDACK        | AGE DEDICA                     |               |                                       |                                                             |  |      |  |                     |  |  |                           |        |  |  |       |  |
|----------------------------------------------------------------|--------------------------|----------------------------------------------------------------------------------|------------------------|-----------------------|---------------|--------------------------------|---------------|---------------------------------------|-------------------------------------------------------------|--|------|--|---------------------|--|--|---------------------------|--------|--|--|-------|--|
| <sup>1</sup> API Number<br>30–025–42389                        |                          |                                                                                  | <sup>2</sup> Pool Code |                       |               | <sup>3</sup> Pool Name         |               |                                       |                                                             |  |      |  |                     |  |  |                           |        |  |  |       |  |
|                                                                |                          |                                                                                  | 96682                  |                       |               | Triste Draw; Bone Spring, East |               |                                       |                                                             |  |      |  |                     |  |  |                           |        |  |  |       |  |
| <sup>4</sup> Property Code<br>314122<br><sup>7</sup> OGRID No. |                          | <sup>5</sup> Property Name<br>FRAZIER 34 STATE COM<br><sup>8</sup> Operator Name |                        |                       |               |                                |               |                                       | <sup>6</sup> Well Number<br>#504H<br><sup>9</sup> Elevation |  |      |  |                     |  |  |                           |        |  |  |       |  |
|                                                                |                          |                                                                                  |                        |                       |               |                                |               |                                       |                                                             |  | 7377 |  | EOG RESOURCES, INC. |  |  |                           |        |  |  | 3496' |  |
|                                                                |                          |                                                                                  |                        |                       |               |                                |               |                                       |                                                             |  |      |  |                     |  |  | <sup>10</sup> Surface Loc | cation |  |  |       |  |
| UL or lot no.                                                  | Section                  | Township                                                                         | Range                  | Lot Idn               | Feet from the | North/South line               | Feet from the | East/West line                        | Count                                                       |  |      |  |                     |  |  |                           |        |  |  |       |  |
| B                                                              | 34                       | 24-S                                                                             | 33-Е                   | -                     | 250'          | NORTH                          | 2140'         | EAST                                  | LEA                                                         |  |      |  |                     |  |  |                           |        |  |  |       |  |
| UL or lot no.                                                  | Section                  | Township                                                                         | Range                  | Lot Idn               | Feet from the | North/South line               | Feet from the | East/West line                        | Сона                                                        |  |      |  |                     |  |  |                           |        |  |  |       |  |
| В                                                              | 27                       | 24-S                                                                             | 33-E                   | -                     | 230'          | NORTH                          | 1700'         | EAST                                  | LEA                                                         |  |      |  |                     |  |  |                           |        |  |  |       |  |
| Dedicated Acres                                                | <sup>13</sup> Jaint or l | Infill <sup>14</sup> Co                                                          | nsolidation Code       | <sup>15</sup> Order 1 | No.           |                                |               | · · · · · · · · · · · · · · · · · · · |                                                             |  |      |  |                     |  |  |                           |        |  |  |       |  |

WELL LOCATION AND A ODEA OF DEDICATION DI AM

No allowable will be assigned to this completion until all interests have been consolidated or a non-standard unit has been approved by the division.

SISURVEYEOG\_MIDLANDIFRAZIER\_34\_STATE\_COMFINAL\_PRODUCTSILO\_FRAZIER\_34\_STATE\_COM\_504H\_REV1.DWG 2/24/2015 4:24:10 PM ccasto