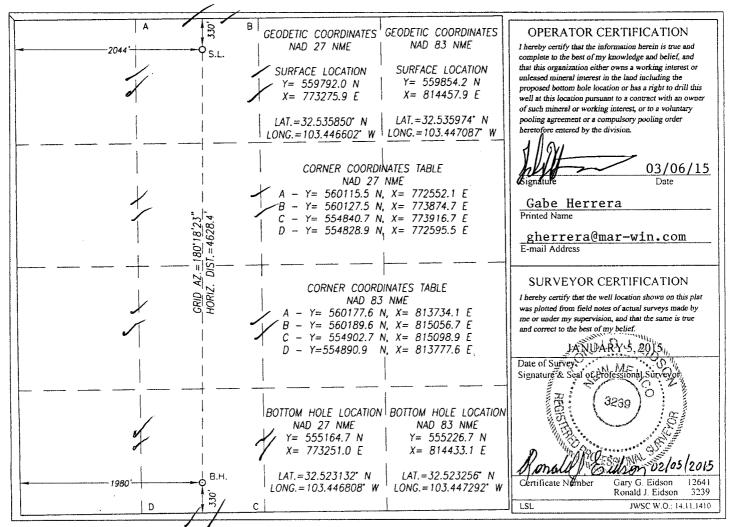

## WELL LOCATION AND ACREAGE DEDICATION PLAT

| API Number    | Pool Code  | Pool Name                 |       |  |  |
|---------------|------------|---------------------------|-------|--|--|
| 30-025-41077  | 28434      | Grama Ridge; Bone Spring, | North |  |  |
| Property Code | Prop       | Well Number               |       |  |  |
| 313600        | LOOKIN GOO | 2H                        |       |  |  |
| OGRID No.     | Ope        | Elevation                 |       |  |  |
| 14187         | MARSHALL & | k WINSTON, INC.           | 3697' |  |  |

### Surface Location

| UL or lot No. | Section | Township | Range | Lot Idn | Feet from the | North/South line | Feet from the | East/West line | County |
|---------------|---------|----------|-------|---------|---------------|------------------|---------------|----------------|--------|
| C             | 34      | 20-S     | 35-E  |         | 330           | NORTH            | 2044          | WEST           | LEA    |

### Bottom Hole Location If Different From Surface

| UL or lot No.   | Section 34 | Township 20-S | Range<br>35-E  | Lot Idn | Feet from the 330 | North/South line<br>SOUTH | Feet from the 1980 | East/West line WEST | County<br><b>LEA</b> |
|-----------------|------------|---------------|----------------|---------|-------------------|---------------------------|--------------------|---------------------|----------------------|
| Dedicated Acres | Joint or   | Infill C      | onsolidation C | ode Ord | er No.            |                           |                    |                     |                      |