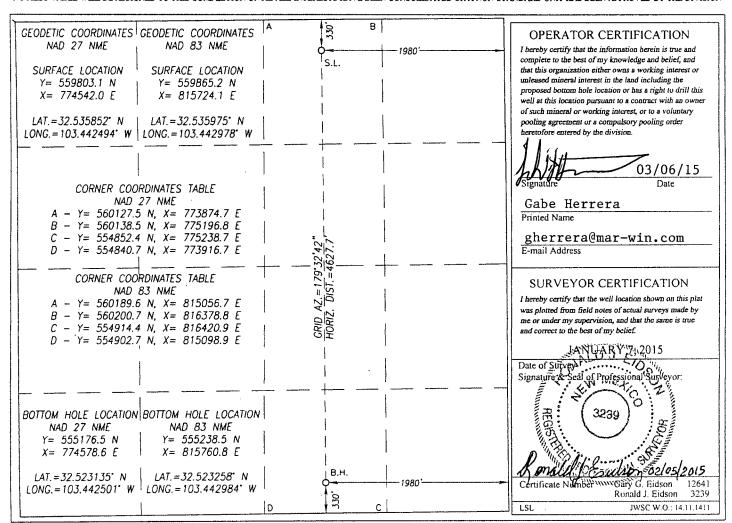

## RECEIVED WELL LOCATION AND ACREAGE DEDICATION PLAT

| API Number    | Pool Code  | Pool Name                       |            |  |  |  |
|---------------|------------|---------------------------------|------------|--|--|--|
| 30-025-41078  | 28434      | Grama Ridge; Bone Spring, North | 1          |  |  |  |
| Property Code | Prop       | erty Name W                     | ell Number |  |  |  |
| 313600        | LOOKIN GOO | O 34 STATE COM                  | 3H         |  |  |  |
| OGRID No.     | Oper       | ator Name                       | levation   |  |  |  |
| 14187         | MARSHALL & | winston, inc                    | 3691'      |  |  |  |

## Surface Location

| UL or lot No. | Section | Township | Range | Lot Idn | Feet from the | North/South line | Feet from the | East/West line | County |
|---------------|---------|----------|-------|---------|---------------|------------------|---------------|----------------|--------|
| В             | 34      | 20-S     | 35-E  |         | 330           | NORTH            | 1980          | EAST           | LEA    |

## Bottom Hole Location If Different From Surface

| UL or lot No.   | Section<br>34 | Townshi<br>20-S | Range<br>35-E   | Lot ldn  | Feet from the 330 | North/South line SOUTH | Feet from the 1980 | East/West line<br>EAST | County<br>LEA |
|-----------------|---------------|-----------------|-----------------|----------|-------------------|------------------------|--------------------|------------------------|---------------|
| Dedicated Acres | Joint or      | lnfill          | Consolidation ( | Code Ord | ler No.           |                        |                    | 1                      |               |