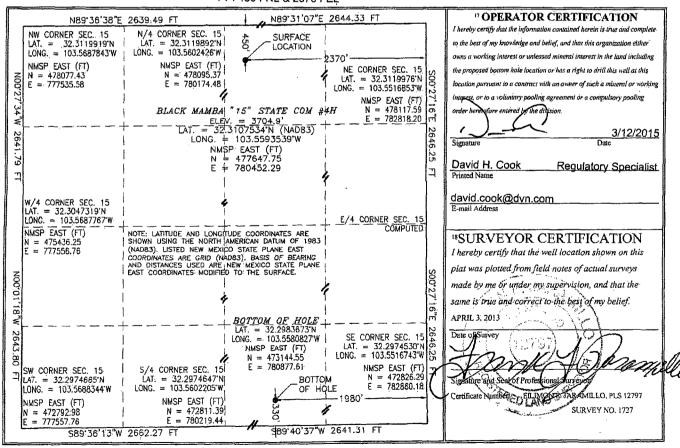

AMENDED REPORT

WELL LOCATION AND ACREAGE DEDICATION PLAT

| <sup>1</sup> API Number     | <sup>2</sup> Pool Code                    | <sup>3</sup> Pool Name           |  |  |
|-----------------------------|-------------------------------------------|----------------------------------|--|--|
| 30-025-42163                | 7320                                      | BRINNINSTOOL; BONE SPRING        |  |  |
| Property Code               | <sup>3</sup> Property                     | <sup>6</sup> Well Number         |  |  |
| 38639                       | BLACK MAMBA                               | 4H                               |  |  |
| <sup>7</sup> OGRID No. 6137 | <sup>3</sup> Operator DEVON ENERGY PRODUC | <sup>9</sup> Elevation<br>3704.9 |  |  |

|                      |         |          |       |            | <sup>10</sup> Surface | Location         |               |                |        |
|----------------------|---------|----------|-------|------------|-----------------------|------------------|---------------|----------------|--------|
| UL or lot no.        | Section | Township | Range | Lot Idn    | Feet from the         | North/South line | Feet from the | East/West line | County |
| В                    | 15      | 23 S     | 33 E  |            | 450                   | NORTH            | 2370          | EAST           | LEA    |
|                      |         |          | п Вс  | ottom Ho   | le Location I         | f Different From | n Surface     |                |        |
| UL or lot no.        | Section | Township | Range | Lot Idn    | Feet from the         | North/South line | Feet from the | East/West line | County |
| 0                    | 15      | 23 S     | 33 E  |            | 330                   | SOUTH            | 1980          | EAST           | LEA    |
| O<br>Dedicated Acres |         |          | 33 E  | Code 15 Or | 330<br>der No.        | SOUTH            | 1980          | EAST           | L      |
| 160                  | 1       | - 1      |       | 1          |                       |                  |               |                |        |