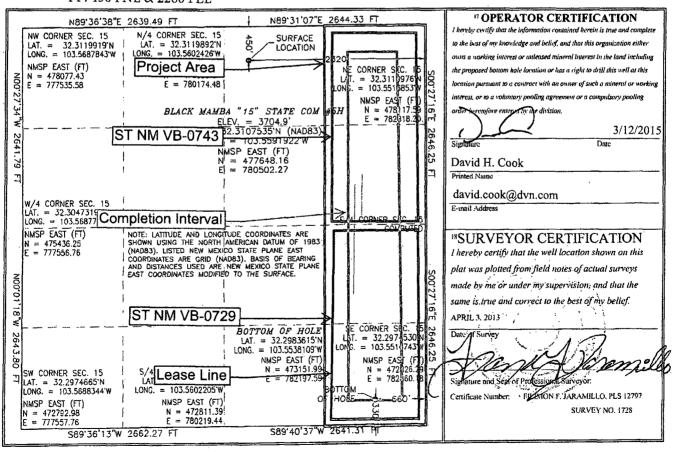

## WELL LOCATION AND ACREAGE DEDICATION PLAT

| <sup>1</sup> AP1 Number<br>30-025-42164 | <sup>2</sup> Pool Code<br>7320                      | ³ Pool Name<br>BRINNINSTOOL; BONE SPRING |                                |  |
|-----------------------------------------|-----------------------------------------------------|------------------------------------------|--------------------------------|--|
| Property Code<br>38639                  | <sup>5</sup> Property Name BLACK MAMBA 15 STATE COM |                                          | <sup>6</sup> Well Number<br>5H |  |
| 'OGRID No.                              | <sup>8</sup> Operato                                | , Elevation                              |                                |  |
| 6137                                    | DEVON ENERGY PRODU                                  | 3704.9                                   |                                |  |

|                    |               |                        |               |            | 10 Surface    | Location               | •                  |                        |               |
|--------------------|---------------|------------------------|---------------|------------|---------------|------------------------|--------------------|------------------------|---------------|
| UL or lôt no.<br>B | Section<br>15 | Township 23 S          | Range<br>33 E | Let Idn    | Feet from the | North/South line NORTH | Feet from the 2320 | East/West line<br>EAST | County<br>LEA |
|                    |               |                        | п Вс          | ttom Ho    | le Location I | f Different From       | n Surface          |                        |               |
| UL or lot no.      | Section       | Township               | Range         | Lot ldn    | Feet from the | North/South line       | Feet from the      | East/West line         | County        |
| P                  | 15            | 23 S                   | 33 E          |            | 330           | SOUTH                  | 660                | EAST                   | LEA           |
| Dedicated Acres    | 13 Joint of   | lafili <sup>14</sup> C | onsolidation  | Code 15 Or | der No.       |                        |                    |                        |               |

No allowable will be assigned to this completion until all interests have been consolidated or a non-standard unit has been approved by the division. PP: 450 FNL & 2260 FEL