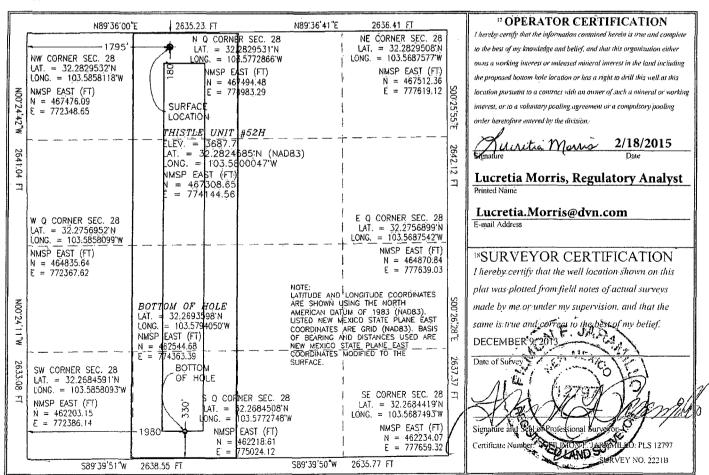

1220 South St. Francis Dr. Santa Fe, NM 87505

☐ AMENDED REPORT

WELL LOCATION AND ACREAGE DEDICATION PLAT

| API Number 30-025-41897    |                                       |                            | ring                   |
|----------------------------|---------------------------------------|----------------------------|------------------------|
| <sup>4</sup> Property Code | <sup>5</sup> Property Name            | <sup>5</sup> Property Name |                        |
| 30884                      | THISTLE UNIT                          |                            | 52H                    |
| <sup>7</sup> ØGRID No.     | <sup>8</sup> Operator Name            |                            | <sup>9</sup> Elevation |
| 6137                       | DEVON ENERGY PRODUCTION COMPANY, L.P. |                            | 3687.7                 |

10 Surface Location UL or lot no. Section Township Range Lot Idn Feet from the North/South line Feet from the East/West line County **NORTH** 1795 WEST  $\mathbf{C}$ 28 23 S 33 E 180 LEA Bottom Hole Location If Different From Surface UL or lot no. Lot Idn North/South line Feet from the East/West line County Section Township Range Feet from the 1980 28 SOUTH WEST LEA 23 S 33 E 3 Joint or Infill Dedicated Acres Consolidation Code Order No. 160

No allowable will be assigned to this completion until all interests have been consolidated or a non-standard unit has been approved by the division

PP: 180' FNL & 1795' FWL, Sec 28, T23S, R33E

Project Area: