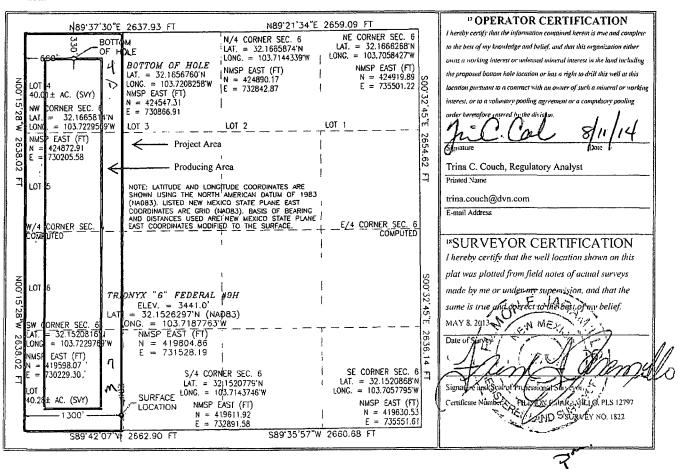

Submit one copy to appropriate District Office

1220 South St. Francis Dr.

AMENDED REPORT

Santa Fe, NM 87505

WELL LOCATION AND ACREAGE DEDICATION PLAT

| 30-025-42475  | 97899          | WC-024 6-06 42532      | 206M; BS |  |
|---------------|----------------|------------------------|----------|--|
| Property Code |                | Well Number            |          |  |
| 28387         | TRIO           | 9Н                     |          |  |
| OGRID No.     |                | <sup>9</sup> Elevation |          |  |
| 6137          | DEVON ENERGY I | 3441.0                 |          |  |
|               | 10.0           | Sumfree I restlem      |          |  |

| UL or lot no.   | Section | Township | Range        | Lot Idn    | Feet from the | North/South line | Feet from the | East/West line | County |
|-----------------|---------|----------|--------------|------------|---------------|------------------|---------------|----------------|--------|
| 7               | 6       | 25 S     | 32 E         |            | 200           | SOUTH            | 1300          | WEST           | LEA    |
|                 |         |          | " Bo         | ttom Ho    | e Location It | f Different From | n Surface     |                |        |
| UL or lot no.   | Section | Township | Range        | Lot Idn    | Feet from the | North/South line | Feet from the | East/West line | County |
| 4               | 6       | 25 S     | 32 E         |            | 330           | NORTH            | 660           | WEST           | LEA    |
| Dedicated Acres | _       |          | onsolidation | Code 15 Or | der No.       | 1                |               |                |        |
| 159.7 ac        | 1       | 1        |              | 1          |               |                  |               |                |        |

No allowable will be assigned to this completion until all interests have been consolidated or a non-standard unit has been approved by the division.