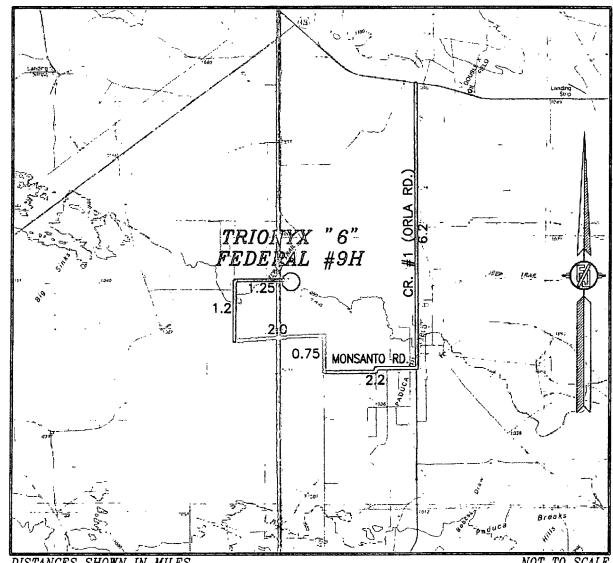

## SECTION 6, TOWNSHIP 25 SOUTH, RANGE 32 EAST, N.M.P.M. LEA COUNTY, STATE OF NEW MEXICO VICINITY MAP

DISTANCES SHOWN IN MILES

NOT TO SCALE

#### DIRECTIONS TO LOCATION

DIRRETIONS TO LOCATION
FROM STATE HWY. 128 AND CR#1 (ORLA ROAD) GO SOUTH ON CR.
#1 6.2 MILES, TURN RIGHT ON CALICHE ROAD (MONSANTO RD.) AND
GO WEST 2.2 MILES, TURN RIGHT AND GO NORTH 0.75 MILES, BEND
LEFT AND GO WEST 2.0 MILES, TURN RIGHT AND GO NORTH 1.2
MILES, TURN RIGHT AND GO EAST 1.25 MILES AND LOCATION IS ON
THE RIGHT (SOUTH) 175'.