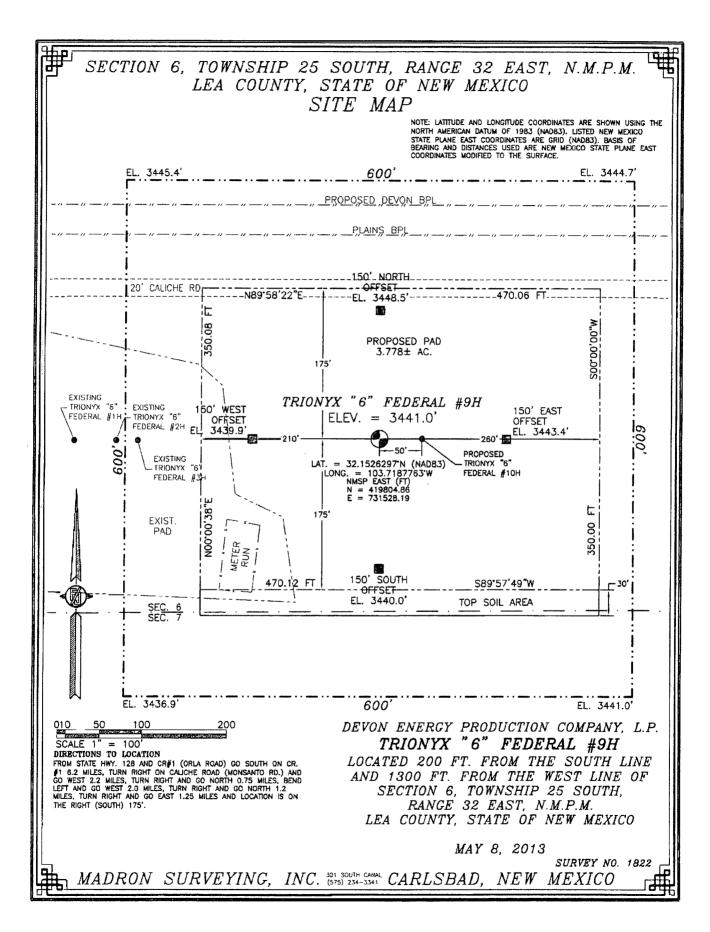

#### DEVON ENERGY PRODUCTION COMPANY, L.P. TRIONYX "6" FEDERAL #9H

LOCATED 200 FT. FROM THE SOUTH LINE AND 1300 FT. FROM THE WEST LINE OF SECTION 6, TOWNSHIP 25 SOUTH, RANGE 32 EAST, N.M.P.M. LEA COUNTY, STATE OF NEW MEXICO

MAY 8, 2013

SURVEY NO. 1822

MADRON SURVEYING, INC. 301 SOUTH CANAL CARLSBAD, NEW MEXICO