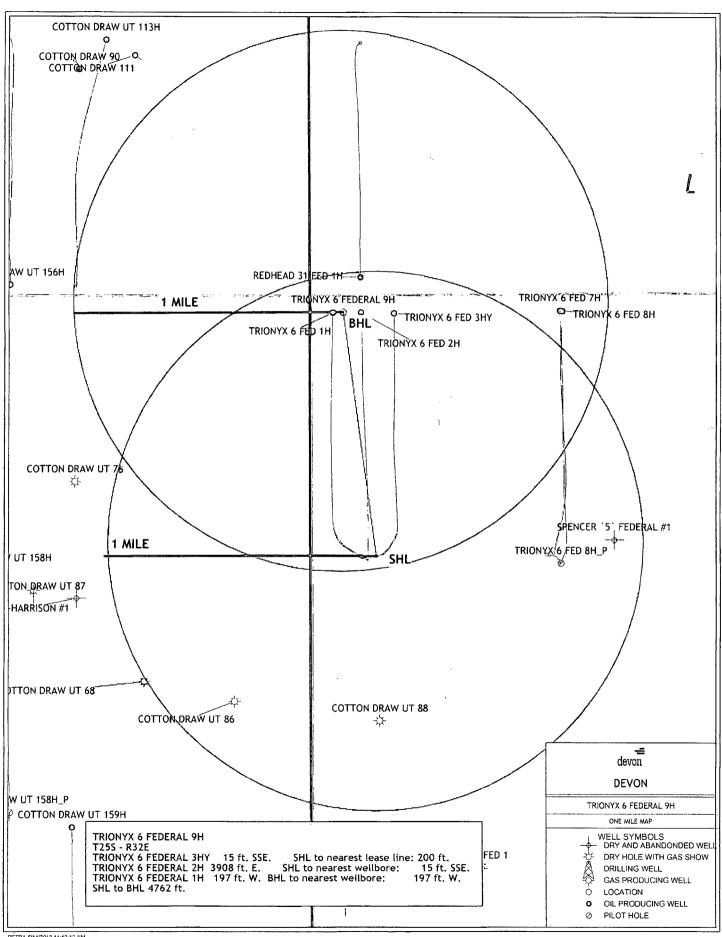

Submit one copy to appropriate District Office

1220 South St. Francis Dr.

AMENDED REPORT

Santa Fe, NM 87505

WELL LOCATION AND ACREAGE DEDICATION PLAT

| 30-025-42475  | 97899          | WC-024 6-06 42532      | 206M; BS |  |
|---------------|----------------|------------------------|----------|--|
| Property Code |                | Well Number            |          |  |
| 28387         | TRIO           | 9Н                     |          |  |
| OGRID No.     |                | <sup>9</sup> Elevation |          |  |
| 6137          | DEVON ENERGY I | 3441.0                 |          |  |
|               | 10.0           | Sumfree I restlem      |          |  |

| UL or lot no.   | Section | Township | Range        | Lot Idn    | Feet from the | North/South line | Feet from the | East/West line | County |
|-----------------|---------|----------|--------------|------------|---------------|------------------|---------------|----------------|--------|
| 7               | 6       | 25 S     | 32 E         |            | 200           | SOUTH            | 1300          | WEST           | LEA    |
|                 |         |          | " Bo         | ttom Ho    | e Location It | f Different From | n Surface     |                |        |
| UL or lot no.   | Section | Township | Range        | Lot Idn    | Feet from the | North/South line | Feet from the | East/West line | County |
| 4               | 6       | 25 S     | 32 E         |            | 330           | NORTH            | 660           | WEST           | LEA    |
| Dedicated Acres | _       |          | onsolidation | Code 15 Or | der No.       | 1                |               |                |        |
| 159.7 ac        | 1       | 1        |              | 1          |               |                  |               |                |        |