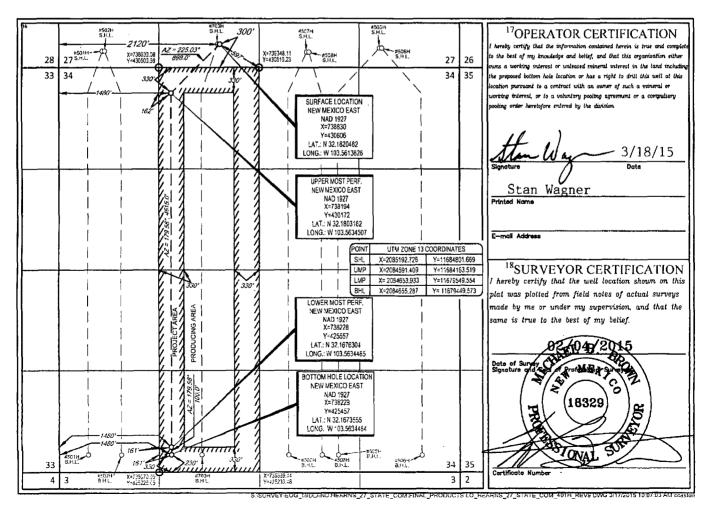

WELL LOCATION AND ACREAGE DEDICATION PLAT

|                               |                          | - 77                               | ELL LO           | CATION                 | AND ACKE                  | AGE DEDICA                            | TION FLAT     |                |                                 |
|-------------------------------|--------------------------|------------------------------------|------------------|------------------------|---------------------------|---------------------------------------|---------------|----------------|---------------------------------|
| <sup>1</sup> API Number       |                          |                                    |                  | <sup>2</sup> Pool Code |                           | <sup>3</sup> Pool Name                |               |                |                                 |
| 30-025-42087                  |                          |                                    | 9668             | 32                     | T:                        | Triste Draw; Bone Spring, East        |               |                |                                 |
| <sup>4</sup> Property Code    |                          |                                    |                  |                        | Property Na               | roperty Name                          |               |                | Well Number                     |
| 313638                        |                          | HEARNS 27 STATE COM                |                  |                        |                           |                                       |               |                | #401H                           |
| <sup>7</sup> ogrid №.<br>7377 |                          | *Operator Name EOG RESOURCES, INC. |                  |                        |                           |                                       |               |                | <sup>9</sup> Elevation<br>3488' |
|                               |                          |                                    |                  |                        | <sup>10</sup> Surface Loc | ation                                 |               |                |                                 |
| UL or lot no.                 | Section                  | Township                           | Range            | Lot Idn                | Feet from the             | North/South line                      | Feet from the | East/West line | Совяту                          |
| N                             | 27                       | 24-S                               | 33-E             |                        | 300'                      | SOUTH                                 | 2120'         | WEST           | LEA                             |
|                               |                          | (m)                                |                  |                        |                           |                                       |               |                |                                 |
| UL or lot no.                 |                          | Township                           | Range            | Lot Ida                | Feet from the             | North/South line                      | Feet from the | East/West line | 1                               |
| N                             | 34                       | 24-S                               | 33-E             | -                      | 230'                      | SOUTH                                 | 1480'         | WEST           | LEA                             |
| <sup>12</sup> Dedicated Acres | <sup>13</sup> Joint or l | Infill 14Co                        | nsolidation Code | 15 Order 1             | vo.                       | · · · · · · · · · · · · · · · · · · · |               |                | !                               |
| 160.00                        |                          |                                    |                  |                        |                           |                                       |               |                |                                 |