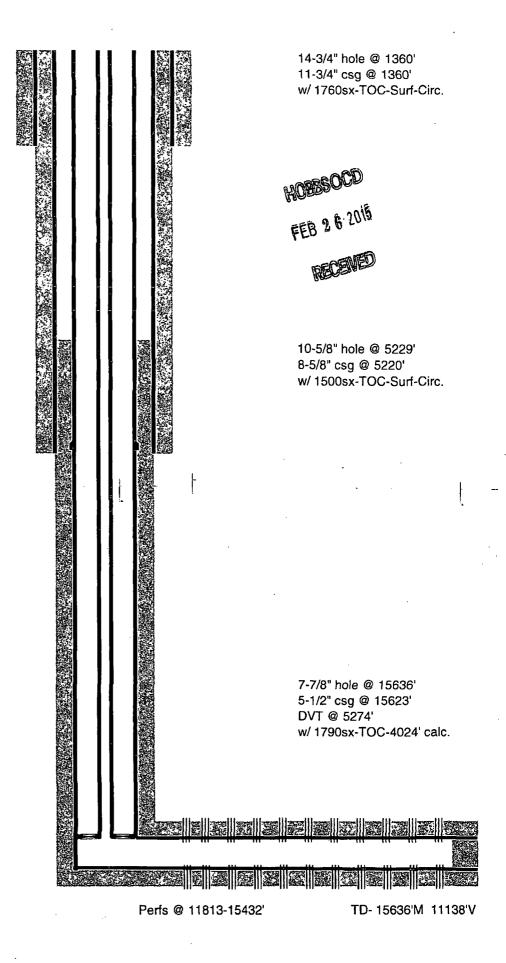

## OXY USA INC. Foxglove 29 Federal 4H API No. 30-025-41827

2-3/8" tbg & pkr @ 10460'