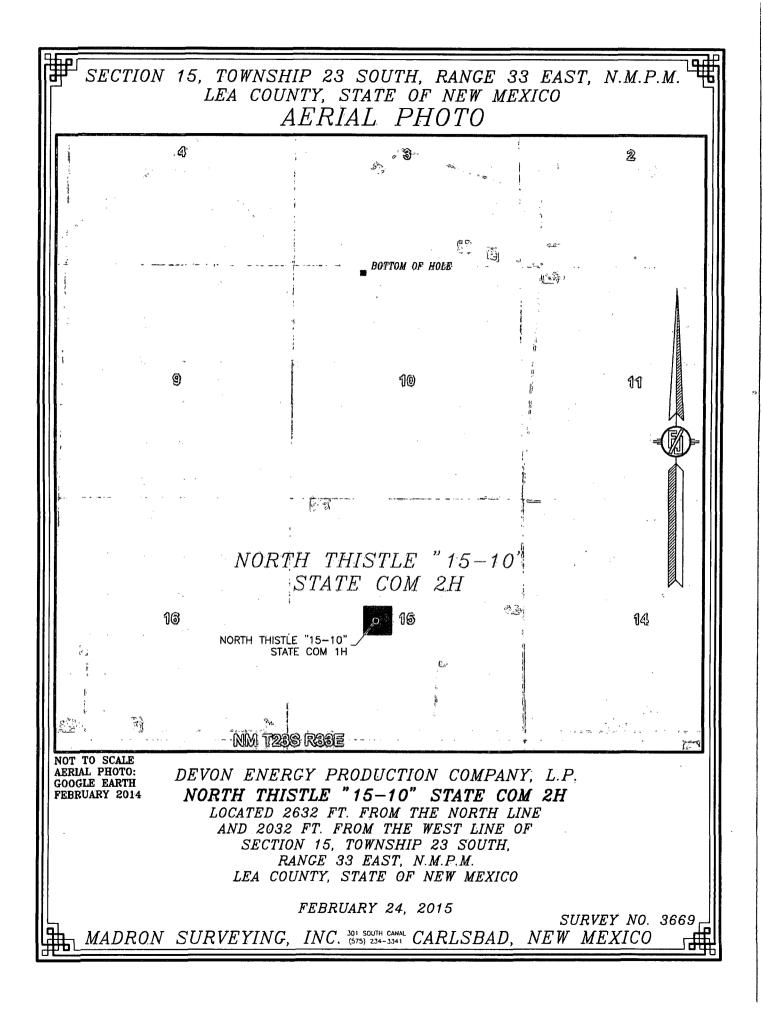

State of New Mexico Energy, Minerals & Natural Resources Department 1220 South St. Francis Dr. Santa Fe, NM 87505

Form C-102

**District Office** 

AMENDED REPORT.

| WELL LOCATION AND ACREAGE DEDICATION PLAT       |                                       |                          |                                       |           |                                          |                  |               |                       |             |  |
|-------------------------------------------------|---------------------------------------|--------------------------|---------------------------------------|-----------|------------------------------------------|------------------|---------------|-----------------------|-------------|--|
| 30-00                                           | · · · · · · · · · · · · · · · · · · · |                          | ² Pool Cod<br>7320                    | le        | ' Pool Name<br>BRINNINSTOOL; BONE SPRING |                  |               |                       |             |  |
| 30-025-42479<br>Property Code                   |                                       |                          |                                       | 7320      | <sup>3</sup> Pröperty                    |                  |               |                       |             |  |
| 314247                                          |                                       |                          |                                       | NORTI     |                                          | 2H               |               |                       |             |  |
| <sup>7</sup> OGRID No.                          |                                       |                          | * Operator Name                       |           |                                          |                  |               |                       | * Elevation |  |
| 6137                                            |                                       |                          | DEVON ENERGY PRODUCTION COMPANY, L.P. |           |                                          |                  |               |                       |             |  |
| • Surface Location                              |                                       |                          |                                       |           |                                          |                  |               |                       |             |  |
| UL or lot no.                                   | Section                               | Township                 | Range                                 | Lot Idn   | Feet from the                            | North/South line | Feet from the | East/West line County |             |  |
| F                                               | 15                                    | 23 S                     | 33 E                                  |           | 2632                                     | NORTH            | 2032          | WEST                  | ' LEA       |  |
| "Bottom Hole Location If Different From Surface |                                       |                          |                                       |           |                                          |                  |               |                       |             |  |
| UL or lot no.                                   | Section                               | Township                 | Range                                 | Lot Idn   | Feet from the                            | North/South line | Feet from the | East/West I           | ine County  |  |
| C                                               | 10                                    | 23-S                     | 33 E                                  |           | 330                                      | NORTH            | 1732          | WEST                  | LEA         |  |
| <sup>12</sup> Dedicated Acres                   | 13 Joint of                           | r Infilj <sup>14</sup> C | onsolidation                          | Code 13 O | rder No.                                 |                  | ,             |                       |             |  |
| 240                                             |                                       |                          |                                       |           |                                          |                  |               | •                     |             |  |

No allowable will be assigned to this completion until all interests have been consolidated or a non-standard unit has been approved by the division.

PP: 2032 FNL & 1732 FWL; 15-23S-33E