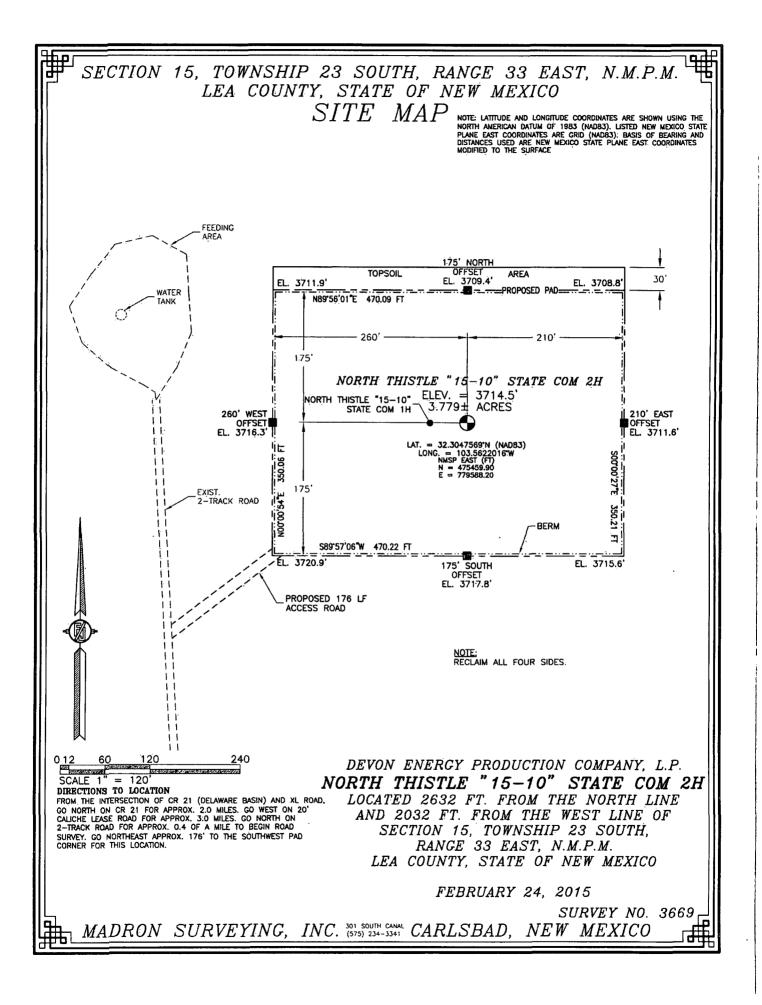

State of New Mexico Energy, Minerals & Natural Resources Department 1220 South St. Francis Dr. Santa Fe, NM 87505

Form C-102

**District Office** 

AMENDED REPORT.

| WELL LOCATION AND ACREAGE DEDICATION PLAT       |                                       |                          |                                       |           |                                          |                  |               |                       |             |  |
|-------------------------------------------------|---------------------------------------|--------------------------|---------------------------------------|-----------|------------------------------------------|------------------|---------------|-----------------------|-------------|--|
| 30-00                                           | · · · · · · · · · · · · · · · · · · · |                          | ² Pool Cod<br>7320                    | le        | ' Pool Name<br>BRINNINSTOOL; BONE SPRING |                  |               |                       |             |  |
| 30-025-42479<br>Property Code                   |                                       |                          |                                       | 7320      | <sup>3</sup> Pröperty                    |                  |               |                       |             |  |
| 314247                                          |                                       |                          |                                       | NORTI     |                                          | 2H               |               |                       |             |  |
| <sup>7</sup> OGRID No.                          |                                       |                          | * Operator Name                       |           |                                          |                  |               |                       | * Elevation |  |
| 6137                                            |                                       |                          | DEVON ENERGY PRODUCTION COMPANY, L.P. |           |                                          |                  |               |                       |             |  |
| • Surface Location                              |                                       |                          |                                       |           |                                          |                  |               |                       |             |  |
| UL or lot no.                                   | Section                               | Township                 | Range                                 | Lot Idn   | Feet from the                            | North/South line | Feet from the | East/West line County |             |  |
| F                                               | 15                                    | 23 S                     | 33 E                                  |           | 2632                                     | NORTH            | 2032          | WEST                  | ' LEA       |  |
| "Bottom Hole Location If Different From Surface |                                       |                          |                                       |           |                                          |                  |               |                       |             |  |
| UL or lot no.                                   | Section                               | Township                 | Range                                 | Lot Idn   | Feet from the                            | North/South line | Feet from the | East/West I           | ine County  |  |
| C                                               | 10                                    | 23-S                     | 33 E                                  |           | 330                                      | NORTH            | 1732          | WEST                  | LEA         |  |
| <sup>12</sup> Dedicated Acres                   | 13 Joint of                           | r Infilj <sup>14</sup> C | onsolidation                          | Code 13 O | rder No.                                 |                  | ,             |                       |             |  |
| 240                                             |                                       |                          |                                       |           |                                          |                  |               | •                     |             |  |