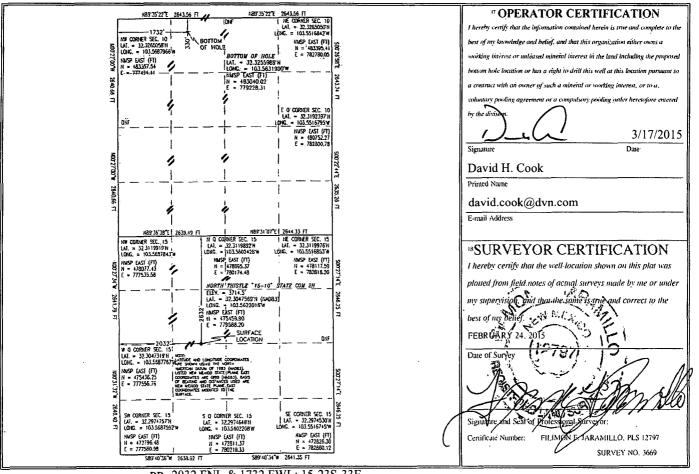

State of New Mexico Energy, Minerals & Natural Resources Department 1220 South St. Francis Dr. Santa Fe, NM 87505

Form C-102

**District Office** 

AMENDED REPORT.

| WELL LOCATION AND ACREAGE DEDICATION PLAT       |                                       |                          |                                       |           |                                          |                  |               |                       |             |  |
|-------------------------------------------------|---------------------------------------|--------------------------|---------------------------------------|-----------|------------------------------------------|------------------|---------------|-----------------------|-------------|--|
| 30-00                                           | · · · · · · · · · · · · · · · · · · · |                          | ² Pool Cod<br>7320                    | le        | ' Pool Name<br>BRINNINSTOOL; BONE SPRING |                  |               |                       |             |  |
| 30-025-42479<br>Property Code                   |                                       |                          |                                       | 7320      | <sup>3</sup> Pröperty                    |                  |               |                       |             |  |
| 314247                                          |                                       |                          |                                       | NORTI     |                                          | 2H               |               |                       |             |  |
| <sup>7</sup> OGRID No.                          |                                       |                          | * Operator Name                       |           |                                          |                  |               |                       | * Elevation |  |
| 6137                                            |                                       |                          | DEVON ENERGY PRODUCTION COMPANY, L.P. |           |                                          |                  |               |                       |             |  |
| • Surface Location                              |                                       |                          |                                       |           |                                          |                  |               |                       |             |  |
| UL or lot no.                                   | Section                               | Township                 | Range                                 | Lot Idn   | Feet from the                            | North/South line | Feet from the | East/West line County |             |  |
| F                                               | 15                                    | 23 S                     | 33 E                                  |           | 2632                                     | NORTH            | 2032          | WEST                  | ' LEA       |  |
| "Bottom Hole Location If Different From Surface |                                       |                          |                                       |           |                                          |                  |               |                       |             |  |
| UL or lot no.                                   | Section                               | Township                 | Range                                 | Lot Idn   | Feet from the                            | North/South line | Feet from the | East/West I           | ine County  |  |
| C                                               | 10                                    | 23-S                     | 33 E                                  |           | 330                                      | NORTH            | 1732          | WEST                  | LEA         |  |
| <sup>12</sup> Dedicated Acres                   | 13 Joint of                           | r Infilj <sup>14</sup> C | onsolidation                          | Code 13 O | rder No.                                 |                  | ,             |                       |             |  |
| 240                                             |                                       |                          |                                       |           |                                          |                  |               | •                     |             |  |

No allowable will be assigned to this completion until all interests have been consolidated or a non-standard unit has been approved by the division.

PP: 2032 FNL & 1732 FWL; 15-23S-33E