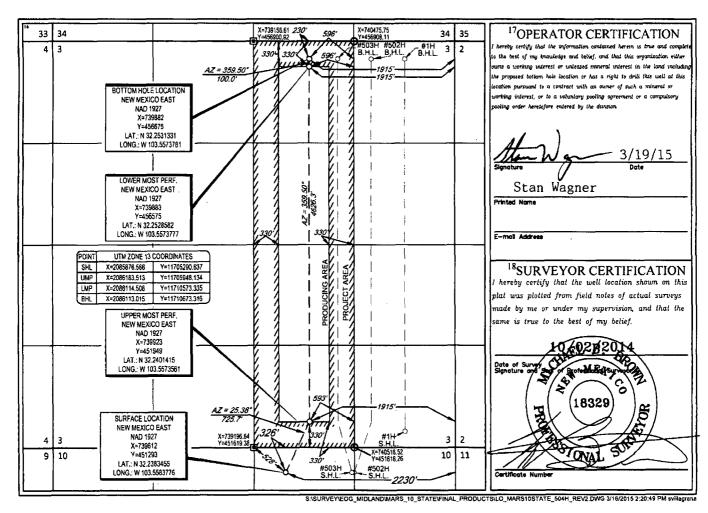

AMENDED REPORT

WELL LOCATION AND ACREAGE DEDICATION PLAT

| 'API Number<br>30–025–42384          |               |                                    |               | <sup>3</sup> Pool Code <sup>3</sup> Pool Name 98674 69900 Triple X; Bone Spring, West |                    |                        |                     |                        |                                   |  |
|--------------------------------------|---------------|------------------------------------|---------------|---------------------------------------------------------------------------------------|--------------------|------------------------|---------------------|------------------------|-----------------------------------|--|
| <sup>4</sup> Property Code<br>313581 |               | *Property Name MARS 10 STATE       |               |                                                                                       |                    |                        |                     |                        | <sup>6</sup> Well Number<br>#504H |  |
| 70grid no.<br>7377                   |               | *Operator Name EOG RESOURCES, INC. |               |                                                                                       |                    |                        |                     | i i                    | <sup>9</sup> Elevation<br>3593'   |  |
|                                      |               |                                    |               |                                                                                       | 10 Surface Loc     | cation                 |                     |                        |                                   |  |
| UL or lot no.<br>B                   | Section<br>10 | Township 24-S                      | 33-E          | Lot Idn                                                                               | Feet from the 326' | North/South line NORTH | Feet from the 2230' | East/West line<br>EAST | County                            |  |
| UL or lot no.                        | Section 3     | Township<br>24-S                   | Range<br>33-E | Lot Idn                                                                               | Feet from the 230' | North/South line       | Feet from the 1915' | East/West line EAST    | County<br>LEA                     |  |