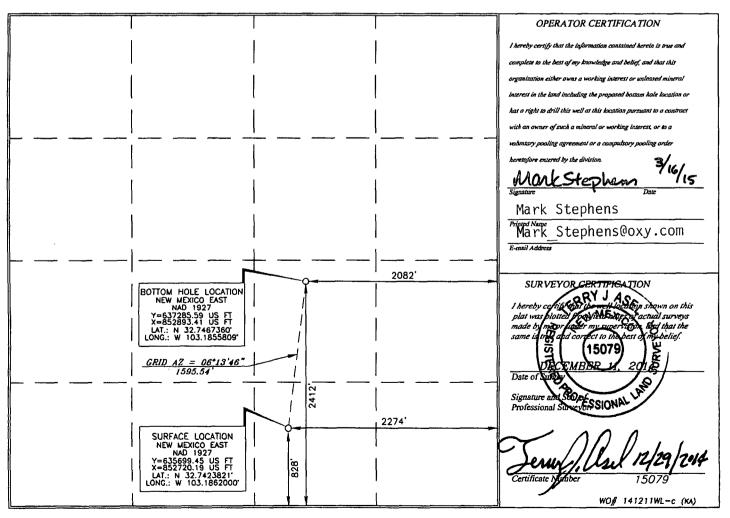

AMENDED REPORT

|                     | 4.07                 | N/1        |                                          |                   |                           |         |        | ACK     | LAGE D                                         | EDICATIO         |               |                    |                      |        |  |
|---------------------|----------------------|------------|------------------------------------------|-------------------|---------------------------|---------|--------|---------|------------------------------------------------|------------------|---------------|--------------------|----------------------|--------|--|
| 30-025-42485        |                      |            |                                          | 5                 | <i>Pool Code</i><br>31920 |         |        |         | <i>Pool Name</i><br>Hobbs; Grayburg-San Andres |                  |               |                    |                      |        |  |
| •                   | ny Code<br>520       |            | Property Name<br>NORTH HOBBS G/SA UNIT   |                   |                           |         |        |         |                                                |                  |               | Well Number<br>955 |                      |        |  |
| ogrid no.<br>157984 |                      |            | Operator Name<br>OCCIDENTAL PERMIAN LTD. |                   |                           |         |        |         |                                                |                  |               |                    | Elevation<br>3659.4' |        |  |
| <u></u>             |                      |            |                                          |                   |                           |         | Surfa  | ace Lo  | ocation                                        |                  |               |                    |                      |        |  |
| UL or lot no.       | Section              | n Township |                                          | Range             |                           |         |        | Lot Idn | Feet from the                                  | North/South line | Feet from the | East/We            | st line              | County |  |
| 0                   | 18                   | 18 SOUTH   |                                          | 38 EAST, N.M.P.M. |                           | M.      |        | 828'    | SOUTH                                          | 2274'            | EAST          |                    | LEA                  |        |  |
|                     | L                    |            |                                          | Bo                | ottom H                   | Hole Lo | catio  | on If I | Different H                                    | From Surfac      | e             |                    |                      | ·      |  |
| UL or lot no.       | or lot no. Section T |            | ownship                                  |                   | Range                     |         |        | Lot Idn | Feet from the                                  | North/South line | Feet from the | East/West line     |                      | County |  |
| J                   | 18                   | 18 S       | SOUTH 3                                  |                   | 38 EAST, N.M.P.M.         |         |        | 2412'   | SOUTH                                          | 2082'            | EAST          |                    | LEA                  |        |  |
| Dedicated Acres     |                      | Joint o    | r Infill                                 | Consolia          | lation Cod                | e Orde  | er No. | I       |                                                | I                |               |                    |                      | l      |  |
| 40                  |                      |            | I                                        |                   |                           |         |        |         |                                                |                  |               |                    |                      |        |  |