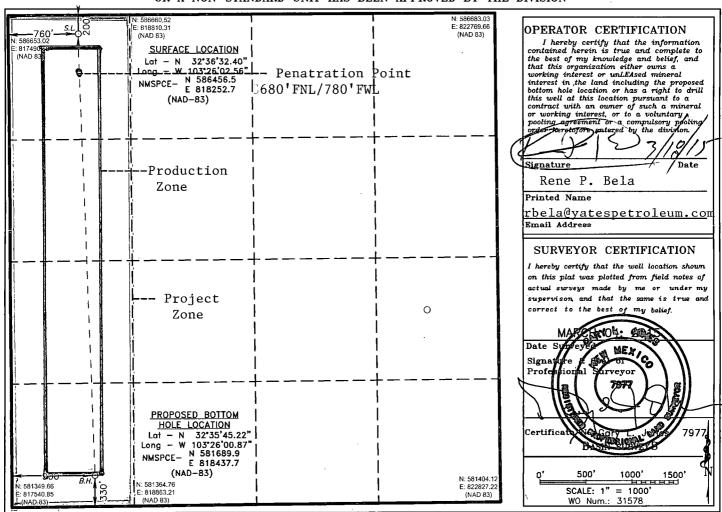

DISTRICT IV 1220 S. St. Francis Dr., Santa Fe, NM 67505 Phone (505) 476-3460 Fax: (505) 476-3462

□ AMENDED REPORT

| API Number .                | Pool Code             | Pool Name                               |                       |  |  |  |  |  |  |
|-----------------------------|-----------------------|-----------------------------------------|-----------------------|--|--|--|--|--|--|
| 30-025-42444                | 49685                 | Pearl; Bone Springs , Sou               | ıth                   |  |  |  |  |  |  |
| Property Code               | ]                     | Well Number                             |                       |  |  |  |  |  |  |
|                             | ERRY BVZ STATE        | 1H                                      |                       |  |  |  |  |  |  |
| OGRID No.                   | (                     | perator Name                            | Elevation ·           |  |  |  |  |  |  |
| 025575                      | YATES P               | 3685                                    |                       |  |  |  |  |  |  |
| Surface Location            |                       |                                         |                       |  |  |  |  |  |  |
| UL or lot No. Section Towns | ip Range Lot Idn Feet | from the North/NORTH J'NE Feet from the | East/West line County |  |  |  |  |  |  |

D 2 20 S 35 E 200 NOR TH 760 WEST LEA

Bottom Hole Location If Different From Surface

| ſ                                                                  | UL or lot No. | Section | Township | Range | Lot Idn | Feet from the | North/NORTH LINE | Feet from the | East/West line | County |
|--------------------------------------------------------------------|---------------|---------|----------|-------|---------|---------------|------------------|---------------|----------------|--------|
|                                                                    | М             | 2       | 20 S     | 35 E  |         | 330           | SOUTH            | 900           | WEST           | LEA    |
| Dedicated Acres   Joint or Infill   Consolidation Code   Order No. |               |         |          |       |         |               |                  |               |                |        |
|                                                                    | 160.62        |         |          |       |         |               |                  |               |                |        |

NO ALLOWABLE WILL BE ASSIGNED TO THIS COMPLETION UNTIL ALL INTERESTS HAVE BEEN CONSOLIDATED OR A NON-STANDARD UNIT HAS BEEN APPROVED BY THE DIVISION