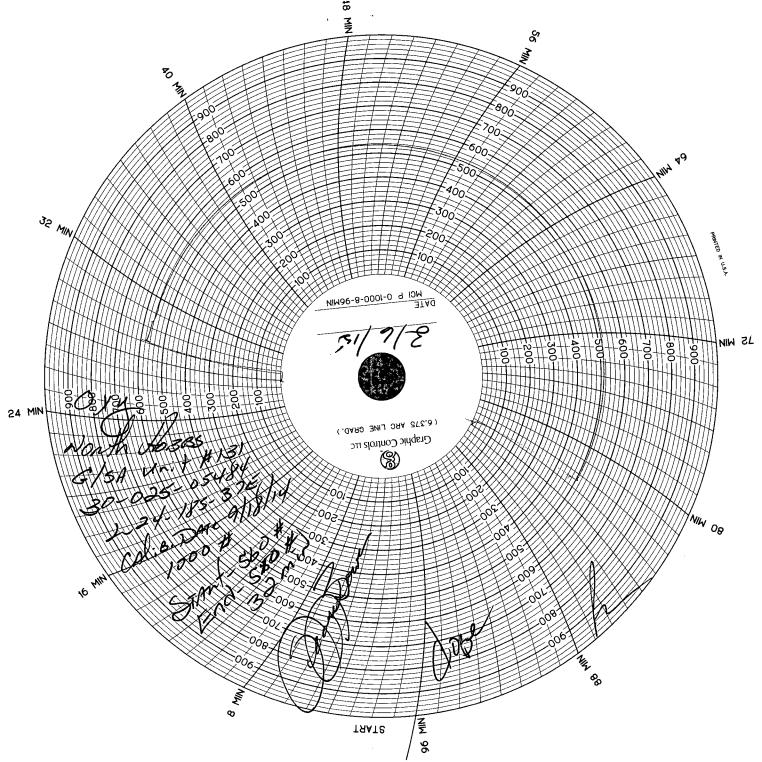

| Office Energy, Minerals and Naturals                                                                                                                                                                                                                                                                                                                                                                                                                                                    | Energy Minerals and Natural Resources |                                                              | Form C-103<br>June 19, 2008 |  |
|-----------------------------------------------------------------------------------------------------------------------------------------------------------------------------------------------------------------------------------------------------------------------------------------------------------------------------------------------------------------------------------------------------------------------------------------------------------------------------------------|---------------------------------------|--------------------------------------------------------------|-----------------------------|--|
| 1625 N. French Dr., Hobbs, NM 87240 District II. ON SERVATION DIVISION                                                                                                                                                                                                                                                                                                                                                                                                                  |                                       | WELL API NO.<br>30-025- <del>05401-</del> 05484              |                             |  |
| 301 W. Grand Ave., Artesia, NM 88210  District III  1220 South St. Francis Dr.  Santa Fe, NM 87505                                                                                                                                                                                                                                                                                                                                                                                      |                                       | 5. Indicate Type of Lease                                    |                             |  |
|                                                                                                                                                                                                                                                                                                                                                                                                                                                                                         |                                       | STATE X FEE                                                  |                             |  |
| 7505 St. Francis Dr., Santa Fe, NM                                                                                                                                                                                                                                                                                                                                                                                                                                                      |                                       | 6. State Oil & Gas Lease No.                                 |                             |  |
| SUNDRY NOTICES AND REPORTS ON WELLS  DO NOT USE THIS FORM FOR PROPOSALS TO DRILL OR TO DEEPEN OR PLUG BACK TO A  INFERENT RESERVOIR. USE "APPLICATION FOR PERMIT" (FORM C-101-101-101-101-101-101-101-101-101-10                                                                                                                                                                                                                                                                        |                                       | 7. Lease Name or Unit Agreement Name:  North Hobbs G/SA Unit |                             |  |
| Type of Well:  Oil Well                                                                                                                                                                                                                                                                                                                                                                                                                                                                 |                                       | 8. Well Number                                               |                             |  |
|                                                                                                                                                                                                                                                                                                                                                                                                                                                                                         |                                       | 9. OGRID Number                                              |                             |  |
| Occidental Permian Ltd.                                                                                                                                                                                                                                                                                                                                                                                                                                                                 | - <b>/</b> <i>/</i>                   | 157984                                                       |                             |  |
| Occidental Permian Ltd.  Address of Operator                                                                                                                                                                                                                                                                                                                                                                                                                                            |                                       | 10. Pool name or Wildcat                                     |                             |  |
| P.O. Box 4294, Houston, TX 77210-4294 Hobbs: Grayburg-San Andres Well Location                                                                                                                                                                                                                                                                                                                                                                                                          |                                       |                                                              | idres                       |  |
| Unit Letter L : 2310 feet from the Son                                                                                                                                                                                                                                                                                                                                                                                                                                                  | ith line and                          | 1315 feet from the W                                         | est line                    |  |
|                                                                                                                                                                                                                                                                                                                                                                                                                                                                                         |                                       |                                                              | est line                    |  |
| Section 24 Township 18-S                                                                                                                                                                                                                                                                                                                                                                                                                                                                | Range 37-E                            | NMPM County                                                  | Lea                         |  |
| 11. Elevation (Show whether DR, RKB, RT, GR, etc.) 3671' GR                                                                                                                                                                                                                                                                                                                                                                                                                             |                                       |                                                              |                             |  |
| 12. Check Appropriate Box to Indicate Nature of Notice, Report, or Other Data                                                                                                                                                                                                                                                                                                                                                                                                           |                                       |                                                              |                             |  |
| 12. Check repropriate Box to Indicate Pattage of Profice, Report, of Other Bata                                                                                                                                                                                                                                                                                                                                                                                                         |                                       |                                                              |                             |  |
| NOTICE OF INTENTION TO: SUB                                                                                                                                                                                                                                                                                                                                                                                                                                                             |                                       | SEQUENT REPORT OF:                                           |                             |  |
| E-PERMITTING <swd casing="" cement<="" commence="" drill="" injection="" remedial="" return="" ta="" td="" to="" work=""><td>X ALTERIN</td><td>IG CASING</td></swd>                                                                                                                                                                                                                                                                                                                     |                                       | X ALTERIN                                                    | IG CASING                   |  |
|                                                                                                                                                                                                                                                                                                                                                                                                                                                                                         |                                       |                                                              |                             |  |
|                                                                                                                                                                                                                                                                                                                                                                                                                                                                                         |                                       |                                                              |                             |  |
| CSNG CHG LOC                                                                                                                                                                                                                                                                                                                                                                                                                                                                            |                                       |                                                              |                             |  |
| INT TO PA P&A NR P&A R                                                                                                                                                                                                                                                                                                                                                                                                                                                                  |                                       |                                                              | ·                           |  |
| THER:                                                                                                                                                                                                                                                                                                                                                                                                                                                                                   | OTHER:                                |                                                              | П                           |  |
| 3. Describe proposed or completed operations. (Clearly state all pertinent details, and give pertinent dates, including estimated date                                                                                                                                                                                                                                                                                                                                                  |                                       |                                                              |                             |  |
| of starting any proposed work). SEE RULE 1103. For Multiple Completions: Attach wellbore diagram of proposed completion or recompletion.                                                                                                                                                                                                                                                                                                                                                |                                       |                                                              |                             |  |
| MI x RU pulling unit. ND WH x NU BOP. Circulate well with 130 bbls BW. POOH w/130 jts. injection tubing. PU x RIH w/127 jts. $2 \cdot 7/8$ " inspected duoline injection tubing x space out with 21 subs. Latch on to injection packer (set @ 4103') x test tubing to 2000 psi. ND BOP x NU WH x injection line. Run MIT for the NMOCD - initial pressure 560 psi, final pressure 510 psi (test witnessed by George Bower). RD pulling unit. Clean location x return well to injection. |                                       |                                                              |                             |  |
|                                                                                                                                                                                                                                                                                                                                                                                                                                                                                         |                                       |                                                              |                             |  |
| oud Date: 3/3/15 (RU) Rig Rele                                                                                                                                                                                                                                                                                                                                                                                                                                                          | ase Date: 3                           | 3/5/15 (RD)                                                  |                             |  |
| ereby certify that the information above is true and complete to the best of my knowledge and belief.                                                                                                                                                                                                                                                                                                                                                                                   |                                       |                                                              |                             |  |
|                                                                                                                                                                                                                                                                                                                                                                                                                                                                                         |                                       |                                                              |                             |  |
| GNATURE TITLE Regulatory Compliance Analyst DATE 3/16/15  Mark Stephens@oxy.com                                                                                                                                                                                                                                                                                                                                                                                                         |                                       |                                                              |                             |  |
| pe or print name Mark Stephens E-mail address: PHONE (713) 366-5158                                                                                                                                                                                                                                                                                                                                                                                                                     |                                       |                                                              |                             |  |
| PROVED BY Maley Stown TITLE SIST Supulsed DATE 3/23/2015 nditions of Approval (if any):                                                                                                                                                                                                                                                                                                                                                                                                 |                                       |                                                              |                             |  |
| V                                                                                                                                                                                                                                                                                                                                                                                                                                                                                       |                                       |                                                              |                             |  |