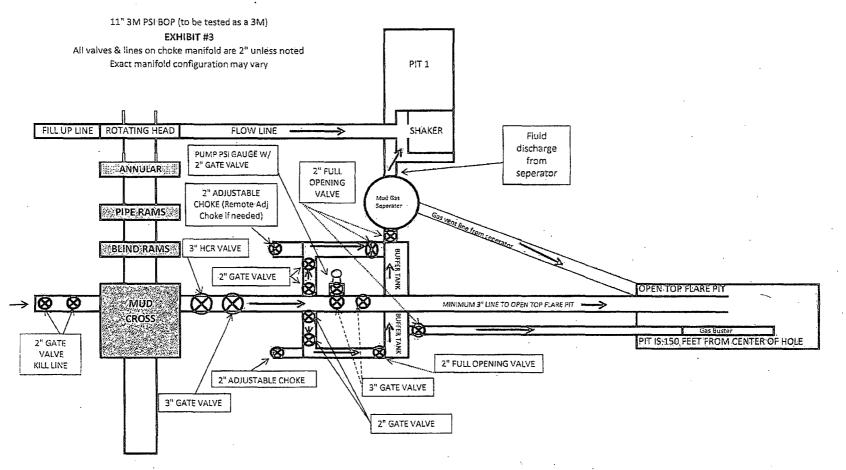

## DRILLING PLAN: BLM COMPLIANCE

(Supplement to BLM 3160-3)

APACHE CORPORATION (OGRID: 873) WEST BLINEBRY DRINKARD UNIT #221W

Projected TD: 7200' GL: 3464'

RECEIVED

2300' FSL & 500' FEL Sec: 17 T21S R37E LEA COUNTY, NM