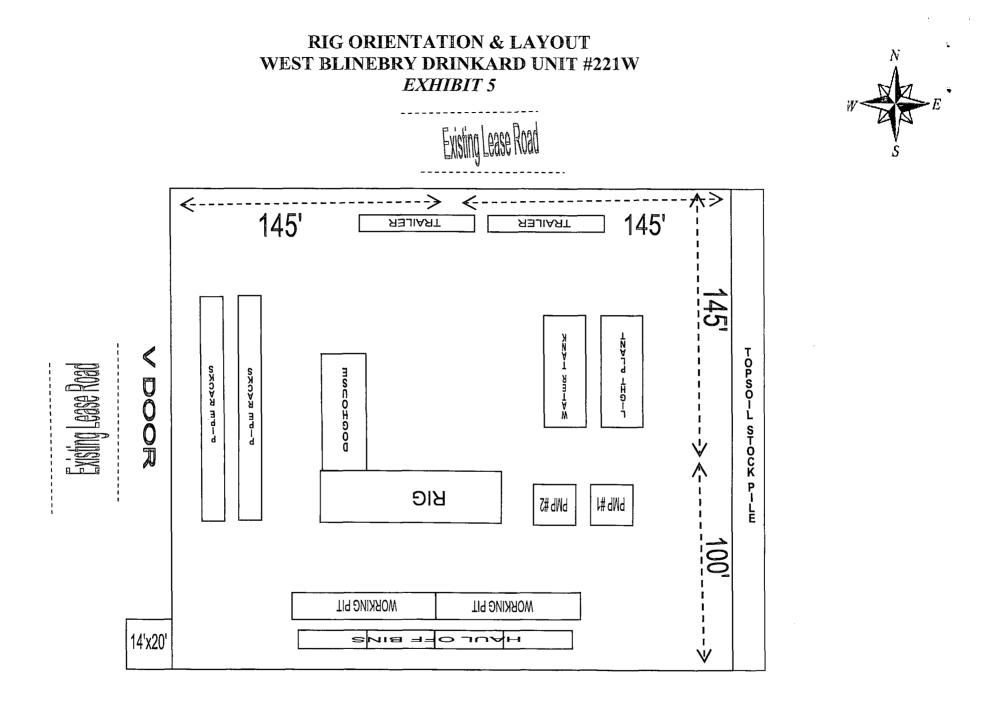

## DRILLING PLAN: BLM COMPLIANCE

(Supplement to BLM 3160-3)

APACHE CORPORATION (OGRID: 873) WEST BLINEBRY DRINKARD UNIT #221W

Projected TD: 7200' GL: 3464'

RECEIVED

2300' FSL & 500' FEL Sec: 17 T21S R37E LEA COUNTY, NM