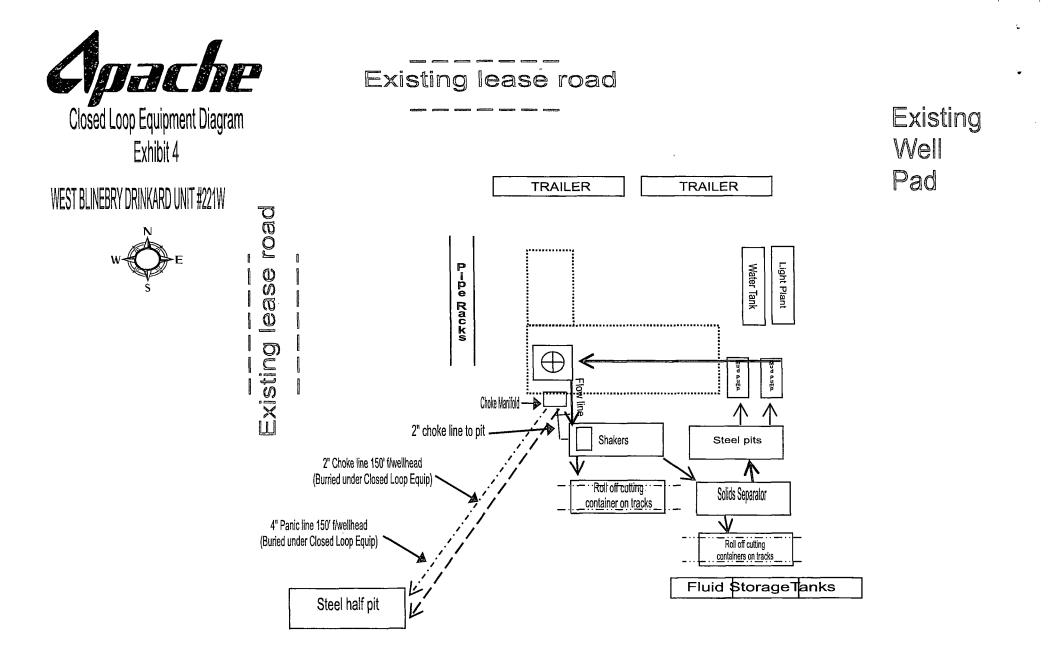

## DRILLING PLAN: BLM COMPLIANCE

(Supplement to BLM 3160-3)

APACHE CORPORATION (OGRID: 873) WEST BLINEBRY DRINKARD UNIT #221W

Projected TD: 7200' GL: 3464'

RECEIVED

2300' FSL & 500' FEL Sec: 17 T21S R37E LEA COUNTY, NM