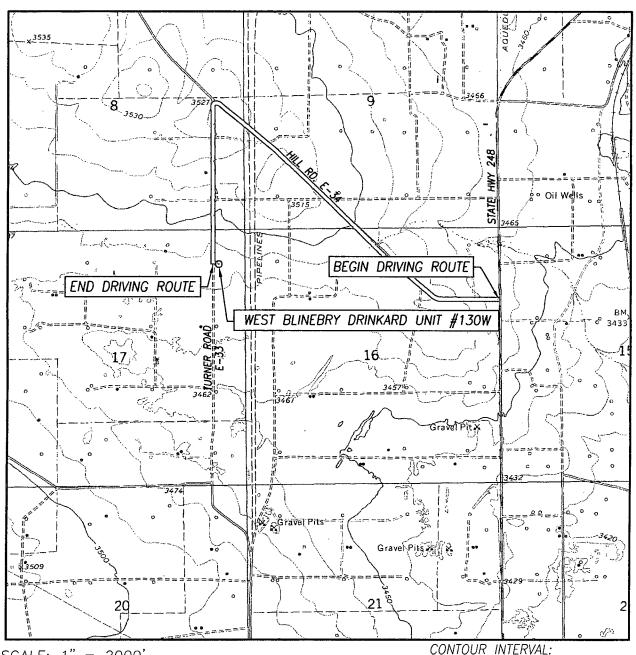

## LOCATION VERIFICATION MAP

SCALE: 1" = 2000'

EUNICE, N.M.

CONTOUR INTERVAL: EUNICE, N.M. - 10'

| SEC. <u>17</u> TWP. <u>21-S</u> RGE. <u>37-E</u> |
|--------------------------------------------------|
| SURVEY N.M.P.M.                                  |
| COUNTY LEA STATE NEW MEXICO                      |
| DESCRIPTION 780' FNL & 540' FEL                  |
| ELEVATION 3485'                                  |
| OPERATOR APACHE CORPORATION                      |
| LEASE WEST BLINEBRY DRINKARD UNIT                |
| U.S.G.S. TOPOGRAPHIC MAP                         |

#### DIRECTIONS TO LOCATION

FROM THE INTERSECTION OF ST. HIGHWAY 248 AND CO. RD. E-34 (HILL RD.) GO WEST ALONG HILL ROAD APPROX. 0.25 MILES; VEER RIGHT AND GO NORTHWEST APPROX. 1.2 MILES; TURN LEFT AND GO SOUTH ON TURNER ROAD APPROX. 0.65 MILES; THIS LOCATION IS EAST APPROX. 145 FEET.

# ACCESS ROAD & FLOW LINE PLAT WEST BLINEBRY DRINKARD UNIT #130W EXHIBIT #1