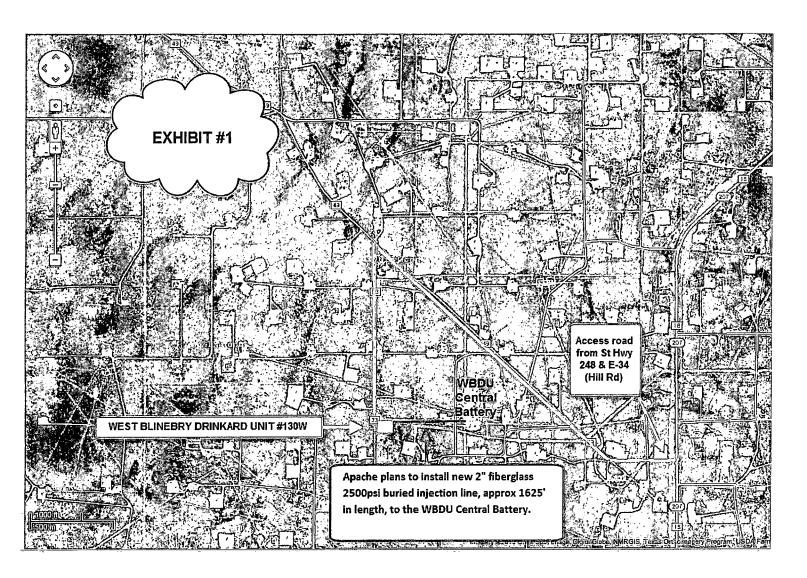

#### DIRECTIONS TO LOCATION

FROM THE INTERSECTION OF ST. HIGHWAY 248 AND CO. RD. E-34 (HILL RD.) GO WEST ALONG HILL ROAD APPROX. 0.25 MILES; VEER RIGHT AND GO NORTHWEST APPROX. 1.2 MILES; TURN LEFT AND GO SOUTH ON TURNER ROAD APPROX. 0.65 MILES; THIS LOCATION IS EAST APPROX. 145 FEET.

# ACCESS ROAD & FLOW LINE PLAT WEST BLINEBRY DRINKARD UNIT #130W EXHIBIT #1