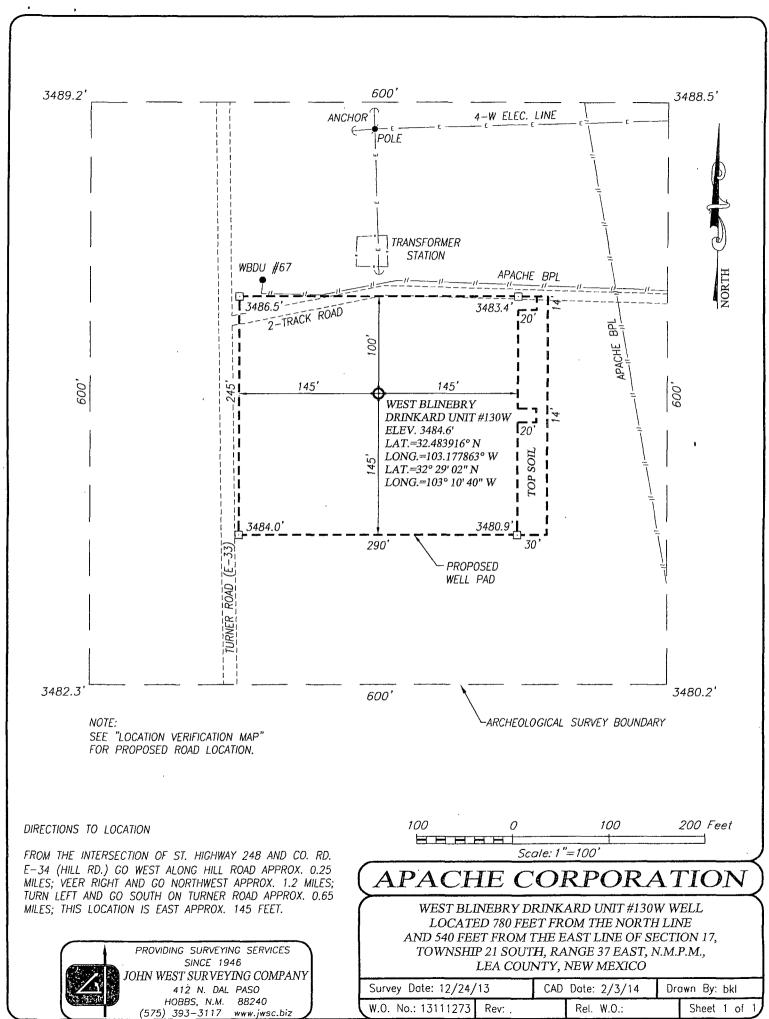

#### DIRECTIONS TO LOCATION

FROM THE INTERSECTION OF ST. HIGHWAY 248 AND CO. RD. E-34 (HILL RD.) GO WEST ALONG HILL ROAD APPROX. 0.25 MILES; VEER RIGHT AND GO NORTHWEST APPROX. 1.2 MILES; TURN LEFT AND GO SOUTH ON TURNER ROAD APPROX. 0.65 MILES; THIS LOCATION IS EAST APPROX. 145 FEET.

# ACCESS ROAD & FLOW LINE PLAT WEST BLINEBRY DRINKARD UNIT #130W EXHIBIT #1