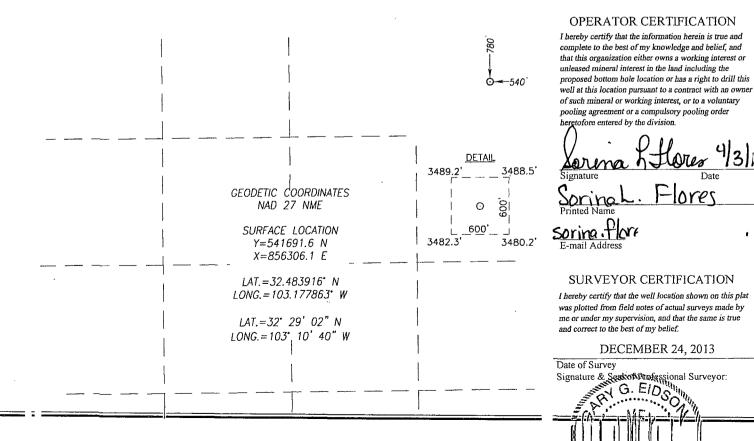

### WELL LOCATION AND ACREAGE DEDICATION PLAT

| API Number                                     |                                                   |                             | Pool Code |         |                          | Pool Name        |               |       |             |        |  |
|------------------------------------------------|---------------------------------------------------|-----------------------------|-----------|---------|--------------------------|------------------|---------------|-------|-------------|--------|--|
| 30-025                                         | 195                                               | 22900                       |           |         | Eunice; BLi-Tu-Dr, North |                  |               |       |             |        |  |
| Property C                                     | Code                                              | Property Name               |           |         |                          |                  |               |       | Well Number |        |  |
| 37346                                          |                                                   | WEST BLINEBRY DRINKARD UNIT |           |         |                          |                  |               | 130W  |             |        |  |
| OGRID No.                                      |                                                   | Operator Name               |           |         |                          |                  |               |       | Elevation   |        |  |
| 813                                            |                                                   | APACHE CORPORATION          |           |         |                          |                  |               | 3485' |             |        |  |
| Surface Location                               |                                                   |                             |           |         |                          |                  |               |       |             |        |  |
| UL or lot No.                                  | Section                                           | Township                    | Range     | Lot Idn | Feet from the            | North/South line | Feet from the | East  | /West line  | County |  |
| A                                              | 17                                                | 21-S                        | 37-E      |         | 780                      | NORTH            | 540           | E     | EAST        | LEA    |  |
| Bottom Hole Location If Different From Surface |                                                   |                             |           |         |                          |                  |               |       |             |        |  |
| UL or lot No.                                  | Section                                           | Township                    | Range     | Lot ldn | Feet from the            | North/South line | Feet from the | East  | /West line  | County |  |
|                                                |                                                   |                             |           |         |                          |                  |               |       |             |        |  |
| Dedicated Acres                                | cres Joint or Infill Consolidation Code Order No. |                             |           |         |                          |                  |               |       |             |        |  |
| 40                                             |                                                   |                             |           |         |                          |                  |               |       |             |        |  |

NO ALLOWABLE WILL BE ASSIGNED TO THIS COMPLETION UNTIL ALL INTERESTS HAVE BEEN CONSOLIDATED OR A NON-STANDARD UNIT HAS BEEN APPROVED BY THE DIVISION

© BRIAN/2013/APACHE/13111273