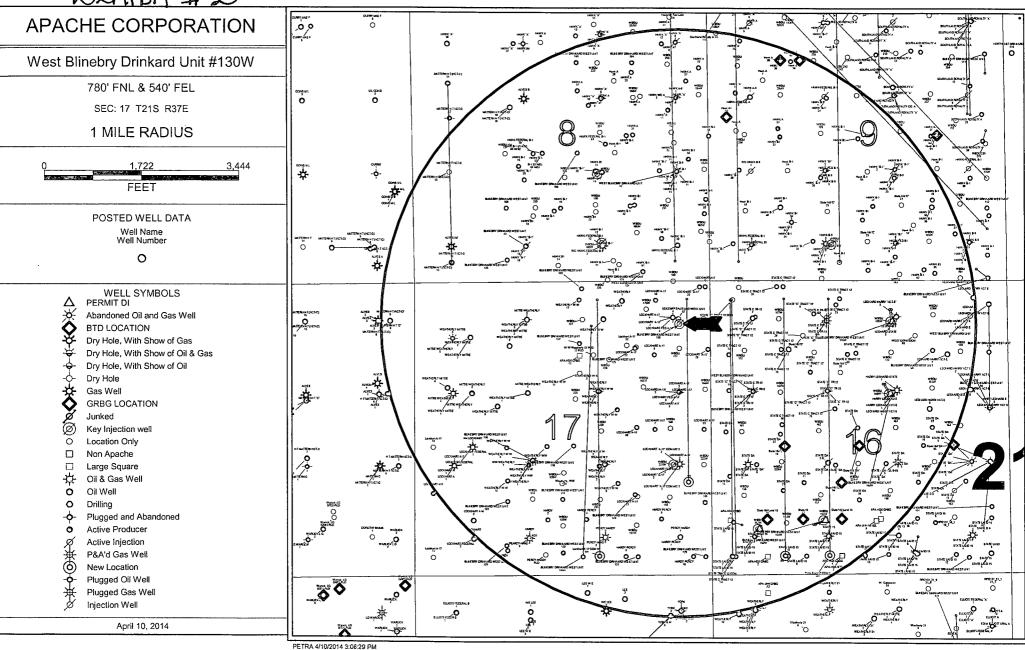

### WELL LOCATION AND ACREAGE DEDICATION PLAT

| API Number                                     |                                                   |                             | Pool Code |         |                          | Pool Name        |               |       |             |        |  |
|------------------------------------------------|---------------------------------------------------|-----------------------------|-----------|---------|--------------------------|------------------|---------------|-------|-------------|--------|--|
| 30-025                                         | 195                                               | 22900                       |           |         | Eunice; BLi-Tu-Dr, North |                  |               |       |             |        |  |
| Property C                                     | Code                                              | Property Name               |           |         |                          |                  |               |       | Well Number |        |  |
| 37346                                          |                                                   | WEST BLINEBRY DRINKARD UNIT |           |         |                          |                  |               | 130W  |             |        |  |
| OGRID No.                                      |                                                   | Operator Name               |           |         |                          |                  |               |       | Elevation   |        |  |
| 813                                            |                                                   | APACHE CORPORATION          |           |         |                          |                  |               | 3485' |             |        |  |
| Surface Location                               |                                                   |                             |           |         |                          |                  |               |       |             |        |  |
| UL or lot No.                                  | Section                                           | Township                    | Range     | Lot Idn | Feet from the            | North/South line | Feet from the | East  | /West line  | County |  |
| A                                              | 17                                                | 21-S                        | 37-E      |         | 780                      | NORTH            | 540           | E     | EAST        | LEA    |  |
| Bottom Hole Location If Different From Surface |                                                   |                             |           |         |                          |                  |               |       |             |        |  |
| UL or lot No.                                  | Section                                           | Township                    | Range     | Lot ldn | Feet from the            | North/South line | Feet from the | East  | /West line  | County |  |
|                                                |                                                   |                             |           |         |                          |                  |               |       |             |        |  |
| Dedicated Acres                                | cres Joint or Infill Consolidation Code Order No. |                             |           |         |                          |                  |               |       |             |        |  |
| 40                                             |                                                   |                             |           |         |                          |                  |               |       |             |        |  |