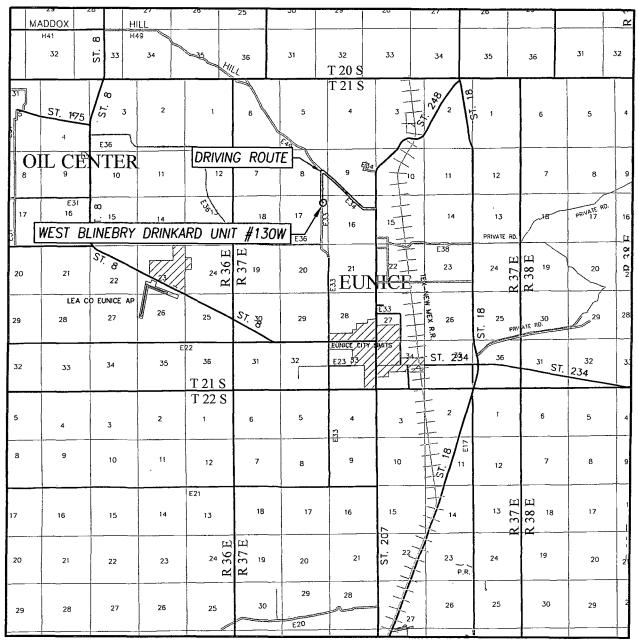

## **VICINITY MAP**

SCALE: 1" = 2 MILES DRIVING ROUTE: SEE LOCATION VERIFICATION MAP

| SEC               | WP. <u>21-S</u> RGE. <u>3/-E</u> |  |  |  |  |  |
|-------------------|----------------------------------|--|--|--|--|--|
| SURVEY            | N.M.P.M.                         |  |  |  |  |  |
| COUNTYL           | EA STATE NEW MEXICO              |  |  |  |  |  |
| DESCRIPTION       | 780' FNL & 540' FEL              |  |  |  |  |  |
| ELEVATION         | 3485'                            |  |  |  |  |  |
| OPERATOR          | APACHE CORPORATION               |  |  |  |  |  |
| LEASE <u>WEST</u> | BLINEBRY DRINKARD UNIT           |  |  |  |  |  |

## LOCATION VERIFICATION MAP

SCALE: 1" = 2000'

EUNICE, N.M.

CONTOUR INTERVAL: EUNICE, N.M. - 10'

| SEC. <u>17</u> TWP. <u>21-S</u> RGE. <u>37-E</u> |
|--------------------------------------------------|
| SURVEY N.M.P.M.                                  |
| COUNTY LEA STATE NEW MEXICO                      |
| DESCRIPTION 780' FNL & 540' FEL                  |
| ELEVATION 3485'                                  |
| OPERATOR APACHE CORPORATION                      |
| LEASE WEST BLINEBRY DRINKARD UNIT                |
| U.S.G.S. TOPOGRAPHIC MAP                         |