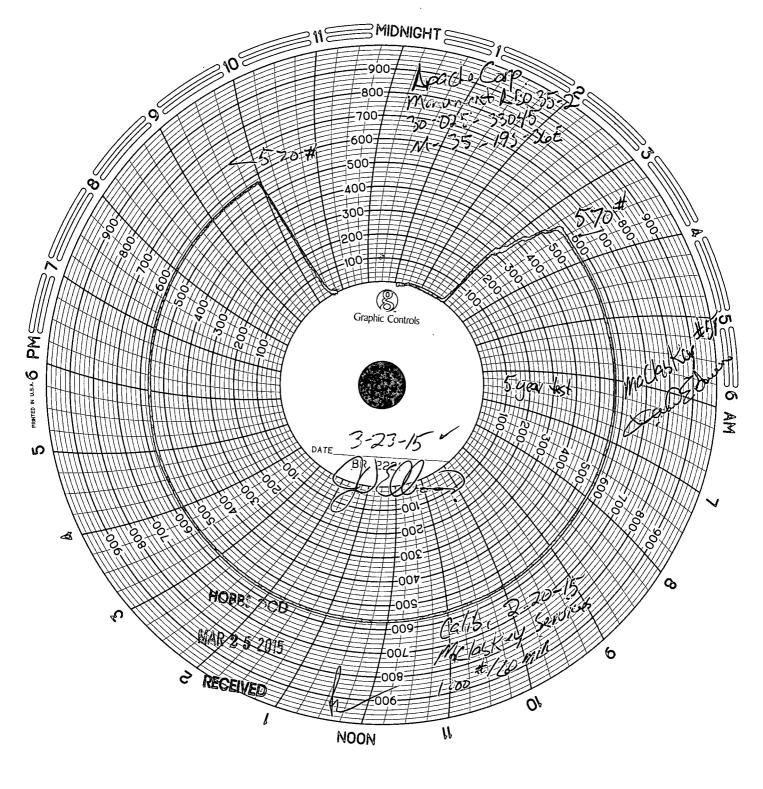

| Submit 1 Copy To Appropriate District Office                                                                                                                                                           | State of New Mexico                    |                         |                                            | Form C-103                                                                     |  |
|--------------------------------------------------------------------------------------------------------------------------------------------------------------------------------------------------------|----------------------------------------|-------------------------|--------------------------------------------|--------------------------------------------------------------------------------|--|
| District I                                                                                                                                                                                             | Energy, Minerals and Natural Resources |                         |                                            | October 13, 2009                                                               |  |
| 1625 N. French Dr., Hobbs, NM 88240<br>District II                                                                                                                                                     |                                        |                         | WELL API NO.<br>30-025-33045               |                                                                                |  |
| 1301 W. Grand Ave., Artesia, NM 88210                                                                                                                                                                  | OIL CONSERVATION DIVISION              |                         | 5. Indicate Type of                        | Lease                                                                          |  |
| District III<br>1000 Rio Brazos Rd., Aztec, NM 87410                                                                                                                                                   |                                        | St. Francis Dr.         | STATE [                                    | FEE 🗹                                                                          |  |
| <u>District_IV</u>                                                                                                                                                                                     | Santa Fe,                              | NM 87505                | 6. State Oil & Gas                         | Lease No.                                                                      |  |
| 1220 S. St. Francis Dr., Santa Fe, NM<br>87505                                                                                                                                                         |                                        |                         |                                            |                                                                                |  |
|                                                                                                                                                                                                        | TICES AND REPORTS ON                   | WELLS                   | 7. Lease Name or I                         | Unit Agreement Name                                                            |  |
| (DO NOT USE THIS FORM FOR PROPOSALS TO DRILL OR TO DEEPEN OF HUG BACK TO A                                                                                                                             |                                        |                         |                                            |                                                                                |  |
| DIFFERENT RESERVOIR. USE "APPLICATION FOR PERMIT" (FORM C-101) OF SUCH PROPOSALS.)                                                                                                                     |                                        |                         |                                            | MONUMENT ABO 35                                                                |  |
| 1. Type of Well: Oil Well                                                                                                                                                                              | Gas Well 🔲                             | 4P . 40                 | 8. Well Number 2                           |                                                                                |  |
| 2. Name of Operator                                                                                                                                                                                    |                                        | \$ 5 700                | 9. OGRID Number                            |                                                                                |  |
| Apache Corp.                                                                                                                                                                                           |                                        | -0(3)                   | 10 D 1                                     | 1711                                                                           |  |
| <ol> <li>Address of Operator</li> <li>P O box Drawer D Monument NN</li> </ol>                                                                                                                          | 1 88265                                | Elver                   | 10. Pool name or V<br>MONUMENT ABO         |                                                                                |  |
| <b>***</b>                                                                                                                                                                                             |                                        |                         |                                            |                                                                                |  |
| 4. Well Location                                                                                                                                                                                       | . ((0) foot form the                   | COUTH                   | 1: 1 220                                   | 6-4-6                                                                          |  |
| Unit Letter MM                                                                                                                                                                                         | :660feet from the                      | ESOUTH                  |                                            | feet from the                                                                  |  |
| WESTline                                                                                                                                                                                               | Tr. 1'                                 | 100 D                   | 265 NADM                                   |                                                                                |  |
| Section 35                                                                                                                                                                                             | Township  11. Elevation (Show whe      | 19S Range               | 36E NMPM                                   | Lea County                                                                     |  |
|                                                                                                                                                                                                        | 11. Elevation (Show whe                | mer DR, KKB, KI, GK,    | eic.)                                      |                                                                                |  |
| [1] [1] [1] [1] [1] [1] [1] [1] [1] [1]                                                                                                                                                                | 861                                    | <del></del>             | (1) 10 10 10 10 10 10 10 10 10 10 10 10 10 | CHARLES AND LONG AND PROPERTY PROPERTY AND |  |
| 12. Check                                                                                                                                                                                              | Annre                                  | icate Nature of Noti    | ce, Report or Other D                      | )ata                                                                           |  |
| مع سبه مد                                                                                                                                                                                              | INT to PA                              | icate 14atate of 14oti  | cc, report of Other L                      | rata                                                                           |  |
| E-PERMITTING                                                                                                                                                                                           | DRAIN                                  | S                       | <b>UBSEQUENT REP</b>                       | ORT OF:                                                                        |  |
| PEPERMIT                                                                                                                                                                                               | CHG LOC                                | ] REMEDIAL W            | <del></del>                                | ALTERING CASING 🗌                                                              |  |
| P&A NR                                                                                                                                                                                                 | CHG Loc                                |                         |                                            | P AND A                                                                        |  |
| - ALC COM-                                                                                                                                                                                             |                                        | CASING/CEN              | MENT JOB                                   |                                                                                |  |
| CSNGRBDMS                                                                                                                                                                                              |                                        |                         | zyeth                                      | •                                                                              |  |
| OT TAPM                                                                                                                                                                                                |                                        | OTHER:                  | MPT 5 Year                                 | D(                                                                             |  |
|                                                                                                                                                                                                        | pleted operations. (Clearly s          |                         |                                            | , including estimated date                                                     |  |
| of starting any proposed work). SEE RULE 19.15.7.14 NMAC. For Multiple Completions: Attach wellbore diagram of                                                                                         |                                        |                         |                                            |                                                                                |  |
| proposed completion or recompletion.                                                                                                                                                                   |                                        |                         |                                            |                                                                                |  |
| 0/00/15                                                                                                                                                                                                |                                        |                         |                                            |                                                                                |  |
| 3/23/15 Maya in Maclaskay nump truck # 5                                                                                                                                                               | il & pressure up on the casir          | ug to 570 # We ran a ch | part for 30 minutes with ne                | o change in proceure                                                           |  |
| Move in Maclaskey pump truck # 51 & pressure up on the casing to 570 #. We ran a chart for 30 minutes with no change in pressure during the test. Apache requests a continued TA status for this well. |                                        |                         |                                            |                                                                                |  |
|                                                                                                                                                                                                        |                                        |                         | Tomporary 2                                | 122/2017                                                                       |  |
| This Approval of Temporary 3 23 2017 Abandonment Expires                                                                                                                                               |                                        |                         |                                            |                                                                                |  |
|                                                                                                                                                                                                        |                                        | Abandonm                | ent Expires                                |                                                                                |  |
|                                                                                                                                                                                                        |                                        | <del> </del>            |                                            | <del>-</del>                                                                   |  |
| Spud Date:                                                                                                                                                                                             | Rig Re                                 | lease Date:             |                                            |                                                                                |  |
|                                                                                                                                                                                                        |                                        |                         |                                            |                                                                                |  |
|                                                                                                                                                                                                        |                                        |                         |                                            |                                                                                |  |
| I hereby certify that the information                                                                                                                                                                  | a above is true and complete           | to the best of my know  | ledge and belief.                          |                                                                                |  |
|                                                                                                                                                                                                        | ·                                      | ·                       | •                                          |                                                                                |  |
| $(\mathcal{V}) \in \mathcal{N}$                                                                                                                                                                        |                                        |                         | 5.15                                       | TE 3-24-15                                                                     |  |
| SIGNATURE SIGNATURE                                                                                                                                                                                    |                                        | Instrument Tech_        |                                            |                                                                                |  |
| Type or print name Jim Ellison                                                                                                                                                                         | F-mai                                  | l address: ID Ellison(  | anacheccorn com PHO                        | NE 575-441-7734                                                                |  |
| For State Use Only A /                                                                                                                                                                                 |                                        |                         |                                            |                                                                                |  |
| $\overline{}$                                                                                                                                                                                          |                                        |                         |                                            |                                                                                |  |
|                                                                                                                                                                                                        |                                        |                         |                                            |                                                                                |  |
| Conditions of Approval (if any):                                                                                                                                                                       | )                                      | 1                       |                                            | •                                                                              |  |