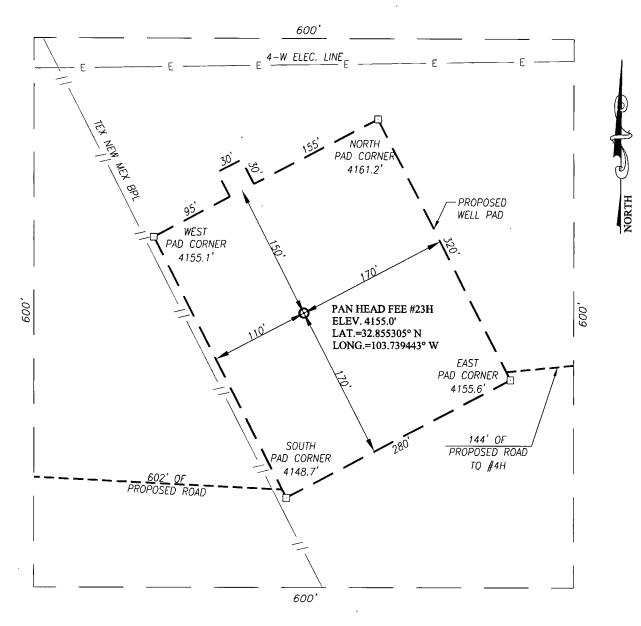

### DIRECTIONS TO LOCATION

FROM THE MALJAMAR ROAD AND SAND ROAD GO EAST ON SAND ROAD APPROX 0.5 MILES TO A CATTLE GUARD. GO THROUGH THE CATTLE GUARD AND GO SOUTHEAST ON A LEASE ROAD APPROX 0.5 MILES TO THE PROPOSED ROAD. FOLLOW ROAD SURVEY APPROX 0.1 MILES NORTHEAST; PROPOSED ROAD TURNS AND GOES EAST APPROX 0.2 MILES. PROPOSED ROAD TURNS AND GOES NORTH APPROX 0.25 MILES. CONTINUE FOLLOWING ROAD SURVEY NORTHEAST APPROX 0.1 MILES TO THE PAN HEAD FEE #2H. FROM THE SOUTHEAST CORNER OF PAD FOLLOW ROAD SURVEY LATH 602' EAST TO THIS LOCATION.

## JOHN WEST SURVEYING COMPANY

412 N. DAL PASO HOBBS, N.M. 88240 (575) 393-3117 www.jwsc.biz 100 0 100 200 Feet

| Scale: 1"=100'

## COG OPERATING, LLC

PAN HEAD FEE #23H WELL LOCATED 330 FEET FROM THE NORTH LINE AND 1765 FEET FROM THE WEST LINE OF SECTION 11, TOWNSHIP 17 SOUTH, RANGE 32 EAST, N.M.P.M., LEA COUNTY, NEW MEXICO

 Survey Date: 10/11/12
 CAD Date: 2/5/15
 Drawn By: LSL