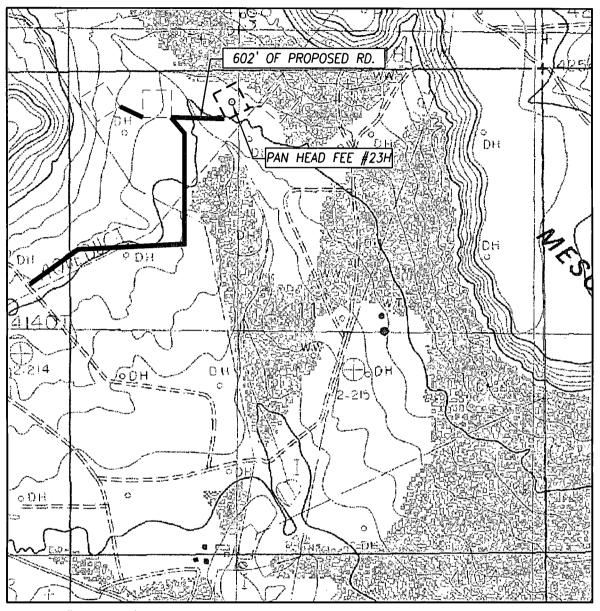

### DIRECTIONS TO LOCATION

FROM THE MALJAMAR ROAD AND SAND ROAD GO EAST ON SAND ROAD APPROX 0.5 MILES TO A CATTLE GUARD. GO THROUGH THE CATTLE GUARD AND GO SOUTHEAST ON A LEASE ROAD APPROX 0.5 MILES TO THE PROPOSED ROAD. FOLLOW ROAD SURVEY APPROX 0.1 MILES NORTHEAST; PROPOSED ROAD TURNS AND GOES EAST APPROX 0.2 MILES. PROPOSED ROAD TURNS AND GOES NORTH APPROX 0.25 MILES. CONTINUE FOLLOWING ROAD SURVEY NORTHEAST APPROX 0.1 MILES TO THE PAN HEAD FEE #2H. FROM THE SOUTHEAST CORNER OF PAD FOLLOW ROAD SURVEY LATH 602' EAST TO THIS LOCATION.

## LOCATION VERIFICATION MAP

SCALE: 1" = 1000'

CONTOUR INTERVAL: DOG LAKE, N.M. - 10'

SEC. 11 TWP. 17-S RGE. 32-E

SURVEY N.M.P.M.

COUNTY LEA STATE NEW MEXICO

DESCRIPTION 330' FNL & 1765' FWL

ELEVATION 4155'

OPERATOR COG OPERATING, LLC

LEASE PAN HEAD FEE

U.S.G.S. TOPOGRAPHIC MAP

DOG LAKE, N.M.