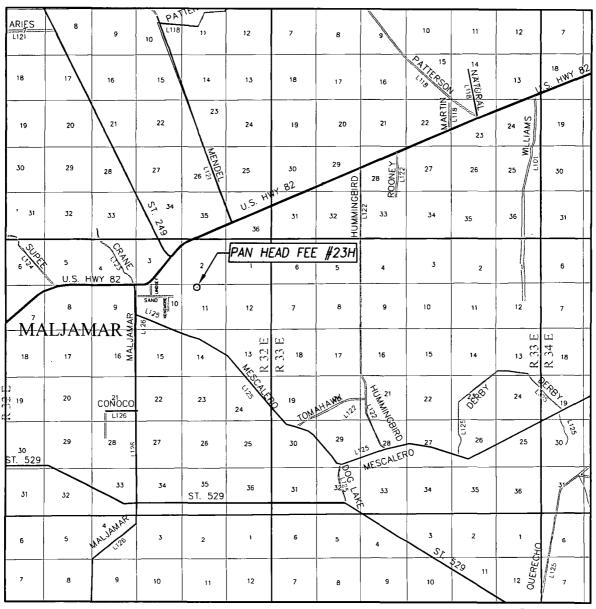

# VICINITY MAP

SCALE: 1" = 2 MILES

| SEC. <u>11</u> | TWP. <u>17-S</u> RGE. <u>32-E</u> |
|----------------|-----------------------------------|
| SURVEY         | N.M.P.M.                          |
| COUNTY         | LEA STATE NEW MEXICO              |
| DESCRIPTION    | 330' FNL & 1765' FWL              |
| ELEVATION _    | 4155'                             |
| OPERATOR       | COG OPERATING, LLC                |
| I FASE         |                                   |

## LOCATION VERIFICATION MAP

SCALE: 1" = 1000'

CONTOUR INTERVAL: DOG LAKE, N.M. - 10'

SEC. 11 TWP. 17-S RGE. 32-E

SURVEY N.M.P.M.

COUNTY LEA STATE NEW MEXICO

DESCRIPTION 330' FNL & 1765' FWL

ELEVATION 4155'

OPERATOR COG OPERATING, LLC

LEASE PAN HEAD FEE

U.S.G.S. TOPOGRAPHIC MAP

DOG LAKE, N.M.