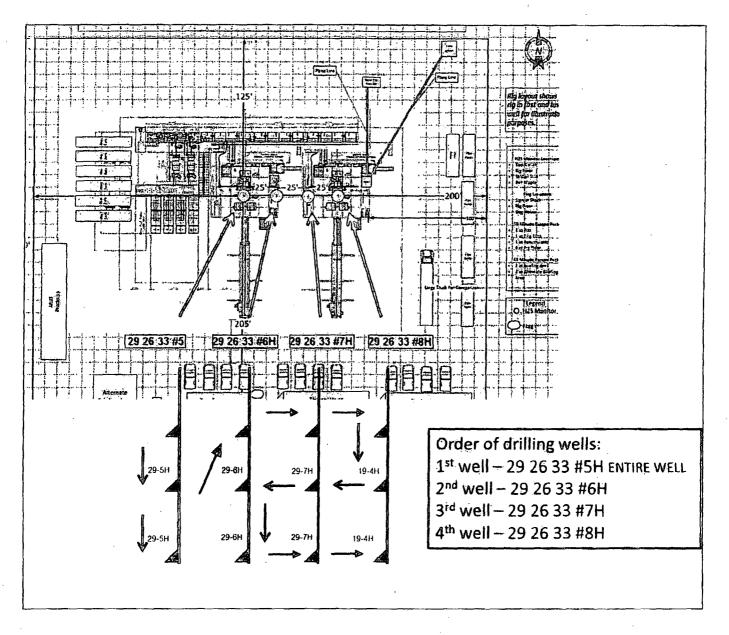

- Move rig to first well in the Drill Order.
- First well will be drilled in its entirety as approved APD. The remaining three wells will be drilled in the following order:

2

Repeat 1 through 4 until all three wells are drilled, cased, and cemented.

Batch Drilling Sequence

Summary: Variance to batch drill the Salado Draw pad not requested in original submittal.