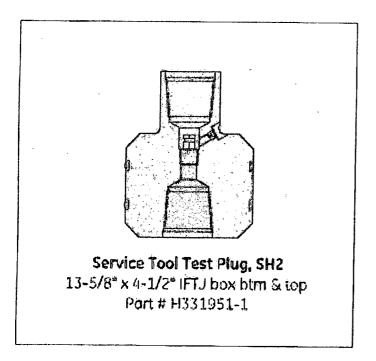

#### Surface Hole:

- 1. Drill 17-1/2" surface hole with fresh water to planned casing set depth with 10' rat hole.
- 2. Run casing as stated by approved APD, land out wellhead, and cement.
- 3. Dress out 13-5/8" 5M SH-2 wellhead and install/secure with temporary abandonment cap, and a pressure gauge will be installed. Reference image below *Part* # 399984
- 4. Skid to next well according to below "Drill Order"
- 5. Repeat 1 through 3 until all three surface holes are drilled, cased and cemented.
- Intermediate Hole:
  - N/U, using an API approved Quick-Connect, and test 13-5/8" 10M Class IV BOP to 250 psi / 5,000 psi.
  - 2. Test casing to required pressure. Drill out shoe track and 10' of new formation. Perform FIT. Drill 12-1/4" intermediate hole to planned casing set depth with ~10' of rat hole.
  - 3. Run casing as stated by approved APD, land out hanger and cement.
  - 4. Install temporary abandonment cap and test plug, a pressure gauge will be installed to monitor pressure. Reference image below Part # H331951-1.
  - 5. Repeat 1 through 4 until all three intermediate holes are drilled, cased and cemented.
- Production Hole:
  - N/U, using an API approved Quick-Connect, and test 13-5/8" 10M Class IV BOP to 250 psi / 5,000 psi.
  - 2. Test casing to required pressure. Drill out shoe track and 10' of new formation. Perform FIT. Drill 8-3/4" vertical section, curve, and lateral as stated by approved APD.
  - 3. Run casing as stated by approved APD, cement, land out hanger and cement.
  - 4. Install back pressure valve and temporary abandonment cap.