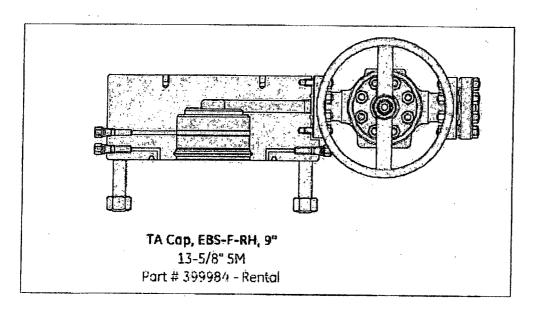

#### Surface Hole:

- 1. Drill 17-1/2" surface hole with fresh water to planned casing set depth with 10' rat hole.
- 2. Run casing as stated by approved APD, land out wellhead, and cement.
- 3. Dress out 13-5/8" 5M SH-2 wellhead and install/secure with temporary abandonment cap, and a pressure gauge will be installed. Reference image below *Part* # 399984
- 4. Skid to next well according to below "Drill Order"
- 5. Repeat 1 through 3 until all three surface holes are drilled, cased and cemented.
- Intermediate Hole:
  - N/U, using an API approved Quick-Connect, and test 13-5/8" 10M Class IV BOP to 250 psi / 5,000 psi.
  - 2. Test casing to required pressure. Drill out shoe track and 10' of new formation. Perform FIT. Drill 12-1/4" intermediate hole to planned casing set depth with ~10' of rat hole.
  - 3. Run casing as stated by approved APD, land out hanger and cement.
  - 4. Install temporary abandonment cap and test plug, a pressure gauge will be installed to monitor pressure. Reference image below Part # H331951-1.
  - 5. Repeat 1 through 4 until all three intermediate holes are drilled, cased and cemented.
- Production Hole:
  - N/U, using an API approved Quick-Connect, and test 13-5/8" 10M Class IV BOP to 250 psi / 5,000 psi.
  - 2. Test casing to required pressure. Drill out shoe track and 10' of new formation. Perform FIT. Drill 8-3/4" vertical section, curve, and lateral as stated by approved APD.
  - 3. Run casing as stated by approved APD, cement, land out hanger and cement.
  - 4. Install back pressure valve and temporary abandonment cap.