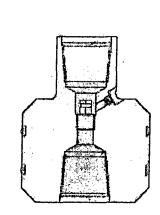

#### Intermediate Hole:

- 1. N/U, using an API approved Quick-Connect, and test 13-5/8" 10M Class IV BOP to 250 psi / 5,000 psi.
- 2. Test casing to required pressure. Drill out shoe track and 10' of new formation. Perform FIT. Drill 12-1/4" intermediate hole to planned casing set depth with ~10' of rat hole.
- 3. Run casing as stated by approved APD, land out hanger and cement.
- 4. Install temporary abandonment cap and test plug, a pressure gauge will be installed to monitor pressure. Reference image below Part # H331951-1.
- 5. Repeat 1 through 4 until all three intermediate holes are drilled, cased and cemented.

Service Tool Test Plug, SH2 13-5/8" x 4-1/2" IFTJ box htm & top Part # H331951-1