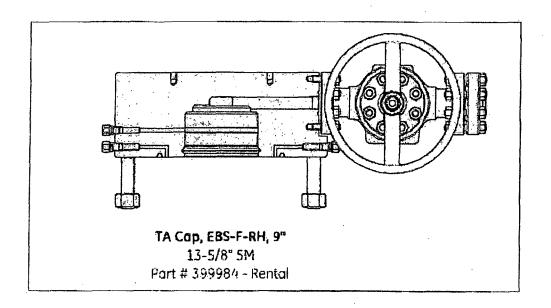

#### Surface Hole:

- 1. Drill 17-1/2" surface hole with fresh water to planned casing set depth with 10' rat hole.
- 2. Run casing as stated by approved APD, land out wellhead, and cement.
- 3. Dress out 13-5/8" 5M SH-2 wellhead and install/secure with temporary abandonment cap, and a pressure gauge will be installed. Reference image below *Part* # 399984
- 4. Skid to next well according to below "Drill Order"
- 5. Repeat 1 through 3 until all three surface holes are drilled, cased and cemented.