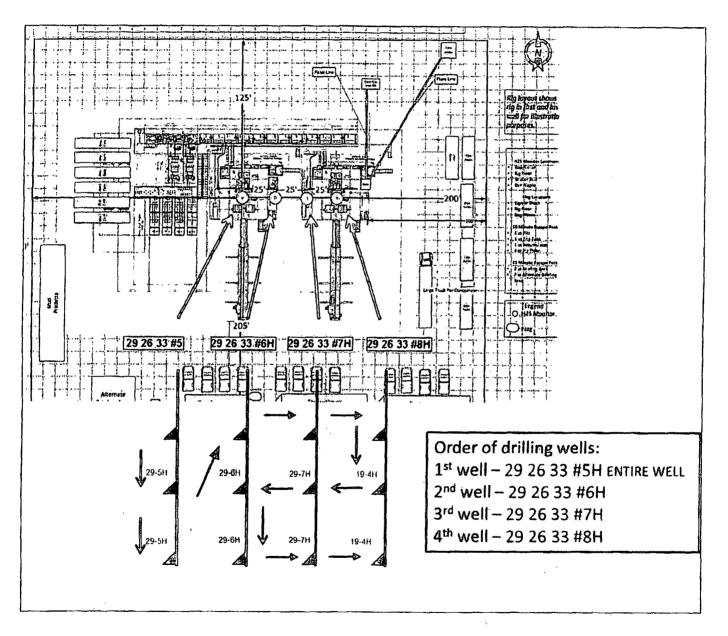

- · Move rig to first well in the Drill Order.
- First well will be drilled in its entirety as approved APD. The remaining three wells will be drilled in the following order:

#### Surface Hole:

- 1. Drill 17-1/2" surface hole with fresh water to planned casing set depth with 10' rat hole.
- 2. Run casing as stated by approved APD, land out wellhead, and cement.
- 3. Dress out 13-5/8" 5M SH-2 wellhead and install/secure with temporary abandonment cap, and a pressure gauge will be installed. Reference image below *Part* # 399984
- 4. Skid to next well according to below "Drill Order"
- 5. Repeat 1 through 3 until all three surface holes are drilled, cased and cemented.