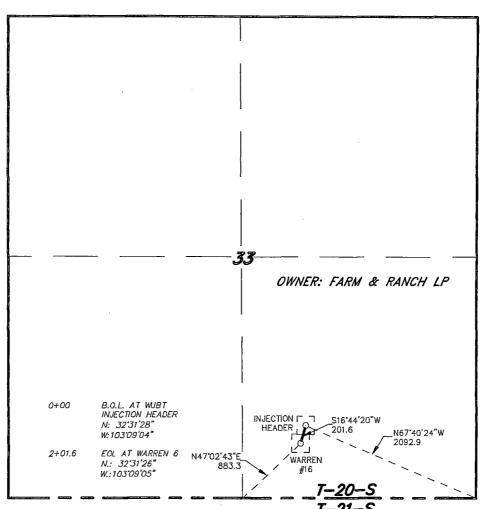

SECTION 33, TOWNSHIP 20 SOUTH, RANGE 38 EAST, N.M.P.M., LEA COUNTY, NEW MEXICO.

### LEGAL DESCRIPTION

A STRIP OF LAND 30.0 FEET WIDE, LOCATED IN SECTION 33, TOWNSHIP 20 SOUTH, RANGE 38 EAST, N.M.P.M., LEA COUNTY, NEW MEXICO AND BEING 15.0 FEET LEFT AND RIGHT OF THE FOLLOWING DESCRIBED CENTERLINE SURVEY.

BEGINNING AT A POINT WHICH LIES N.67'40'24"W., 2092.9 FEET FROM THE SOUTHEAST CORNER OF SAID SECTION 33; THENCE S.16'44'20"W., 201.6 FEET TO THE END OF THIS LINE WHICH LIES N.47'02'43"E., 883.3 FEET FROM THE SOUTH QUARTER SECTION OF SAID SECTION 33. SAID STRIP OF LAND BEING 201.6 FEET OR 12.22 RODS IN LENGTH.

## **ConocoPhillips**

REF: PROPOSED INJECTION LINE TO WARREN UNIT 16

A INJECTION LINE LOCATED ON FEE LAND IN SECTION 33, TOWNSHIP 20 SOUTH, RANGE 38 EAST, N.M.P.M., LEA COUNTY, NEW MEXICO.

Drawn By: K. NORRIS Date: 01-13-2014 Sheet 1 of 1 Sheets 29936 Survey Date: 01-06-2014 W.O. Number:

PROPOSED INJECTION LINE TO WARREN UNIT 16 Section 33, Township 20 South, Range 38 East, N.M.P.M., Lea County, New Mexico.

P.O. Box 1786 1120 N. West County Rd. Hobbs, New Mexico 88241 (575) 393-7316 - Office (575) 392-2206 - Fax basinsurveys.com