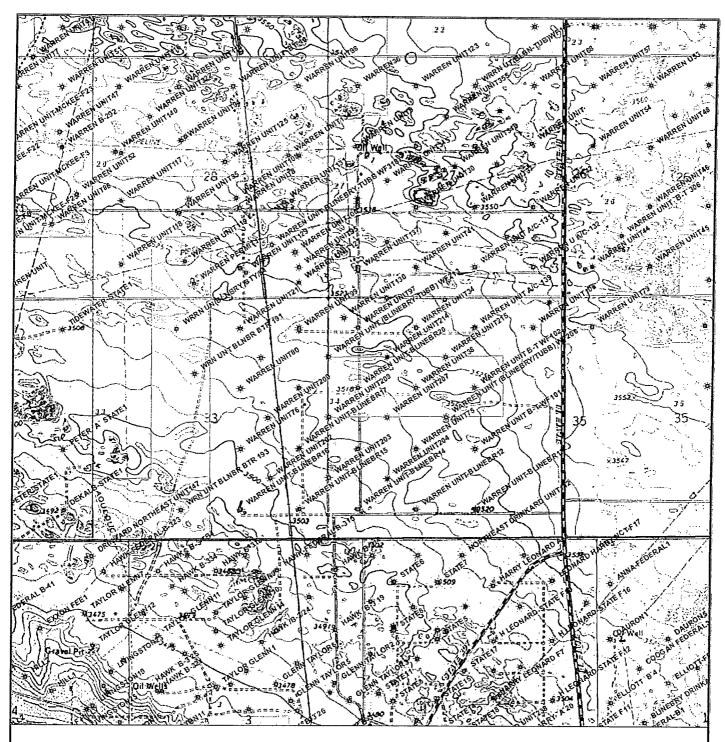

## **ConocoPhillips**

REF: PROPOSED INJECTION LINE TO WARREN UNIT 16

A INJECTION LINE LOCATED ON FEE LAND IN SECTION 33, TOWNSHIP 20 SOUTH, RANGE 38 EAST, N.M.P.M., LEA COUNTY, NEW MEXICO.

Drawn By: K. NORRIS Date: 01-13-2014 Sheet 1 of 1 Sheets 29936 Survey Date: 01-06-2014 W.O. Number:

PROPOSED INJECTION LINE TO WARREN UNIT 16 Section 33, Township 20 South, Range 38 East, N.M.P.M., Lea County, New Mexico.

P.O. Box 1786 1120 N. West County Rd. Hobbs, New Mexico 88241 (575) 393-7316 - Office (575) 392-2206 - Fax basinsurveys.com

| 1                 | 0' 1000' 2000' 3000' 4000'                                                   |   |  |  |  |  |  |  |  |
|-------------------|------------------------------------------------------------------------------|---|--|--|--|--|--|--|--|
| SCALE: 1" = 2000' |                                                                              |   |  |  |  |  |  |  |  |
| I                 | W.O. Number: KAN 29936                                                       |   |  |  |  |  |  |  |  |
|                   | Survey Date: 01-06-2014                                                      |   |  |  |  |  |  |  |  |
|                   | YELLOW TINT — USA LAND<br>BLUE TINT — STATE LAND<br>NATURAL COLOR — USA LAND | 7 |  |  |  |  |  |  |  |