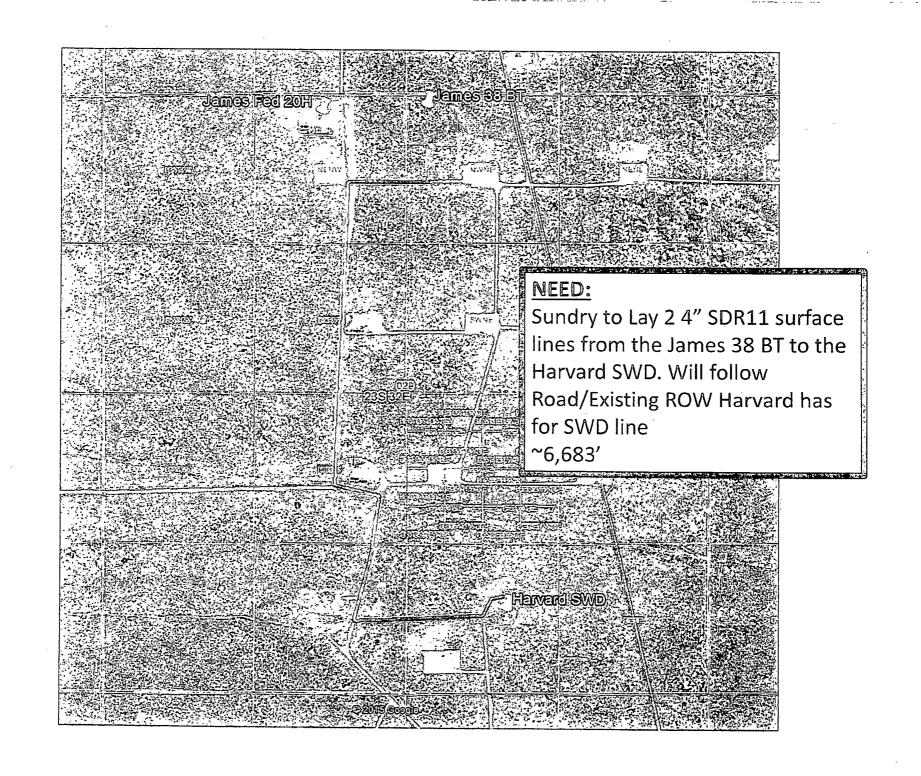

|                                                                        | nake to any department or                                                                  | agency of the United                             |  |

\*\* OPERATOR-SUBMITTED \*\* OPERATOR-SUBMITTED \*\*

MUSS/OCD 3/31/2015

MAR 3 1 2015





BLM LEASE NUMBER: NMNM0559539 COMPANY NAME: Cimarex Energy CO

ASSOCIATED WELL NAME: James 29 Federal 038H Surface Pipeline

## STANDARD STIPULATIONS FOR SURFACE INSTALLED PIPELINES

A copy of the application (Grant, Sundry Notice, APD) and attachments, including stipulations, survey plat and/or map, will be on location during construction. BLM personnel may request to you a copy of your permit during construction to ensure compliance with all stipulations.

Holder agrees to comply with the following stipulations to the satisfaction of the Authorized Officer:

- 1. The holder shall indemnify the United States against any liability for damage to life or property arising from the occupancy or use of public lands under this grant.
- 2. The holder shall comply with all applicable Federal l