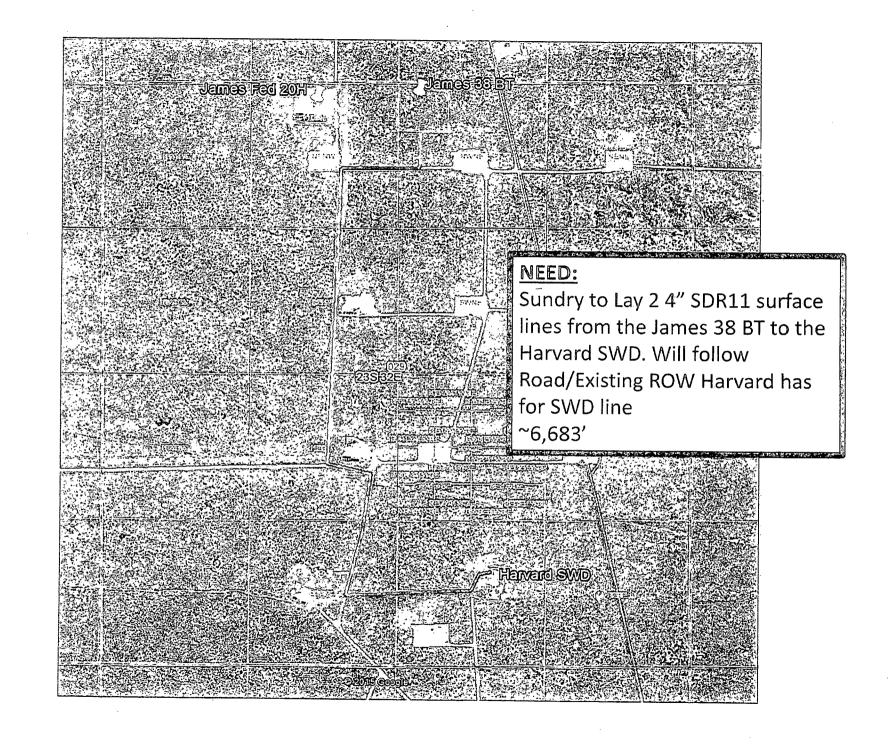

|                                                                        | nake to any department or                                                                  | agency of the United                             |  |

\*\* OPERATOR-SUBMITTED \*\* OPERATOR-SUBMITTED \*\*

MUSS/OCD 3/31/2015

MAR 3 1 2015





BLM LEASE NUMBER: NMNM0559539 COMPANY NAME: Cimarex Energy CO

ASSOCIATED WELL NAME: James 29 Federal 038H Surface Pipeline

## STANDARD STIPULATIONS FOR SURFACE INSTALLED PIPELINES

A copy of the application (Grant, Sundry Notice, APD) and attachments, including stipulations, survey plat and/or map, will be on location during construction. BLM personnel may request to you a copy of your permit during construction to ensure compliance with all stipulations.

Holder agrees to comply with the following stipulations to the satisfaction of the Authorized Officer:

- 1. The holder shall indemnify the United States against any liability for damage to life or property arising from the occupancy or use of public lands under this grant.
- 2. The holder shall comply with all applicable Federal law