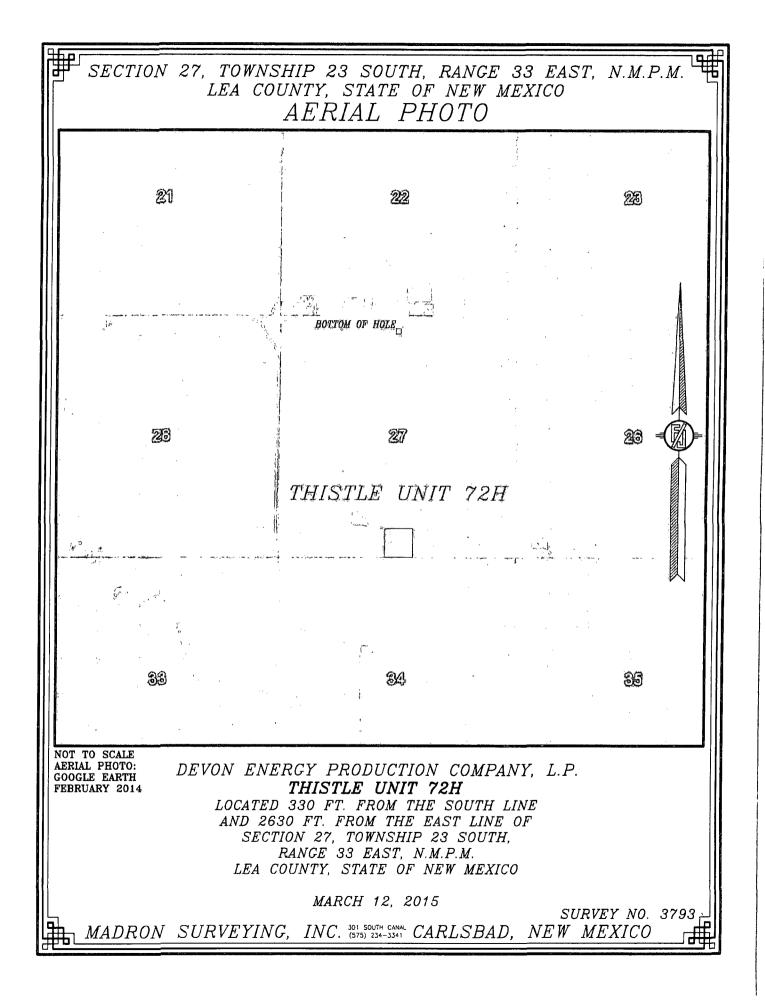

| District J<br>1625 N. French Dr., Hobbs, NM 88240<br>Phone: (373) 393-6161 Fux: (573) 393-0720<br>District II<br>S11 S. Fras St., Artesia, NM 88210<br>Phone: (575) 748-1283 Fux: (575) 748-9720<br>District III<br>1000 Rio Brazos Road, Aztee, NM 87<br>Phone: (505) 334-6178 Fux: (505) 234-6170<br>District IY<br>1220 S. St. Francis Dr., Santa Fe, NM 858(FF)<br>Phone: (505) 476-3460 Fax: (505) 476-546 |                                                    |                  |                            | State of New Mexico<br>Energy, Minerals & Natural Resources Department<br>OIL CONSERVATION DIVISION<br>1220 South St. Francis Dr.<br>Santa Fe, NM 87505 |                                             |              |       |                  |                          |                | Form C-102<br>Revised August 1, 2011<br>Submit one copy to appropriate<br>District Office |        |  |
|-----------------------------------------------------------------------------------------------------------------------------------------------------------------------------------------------------------------------------------------------------------------------------------------------------------------------------------------------------------------------------------------------------------------|----------------------------------------------------|------------------|----------------------------|---------------------------------------------------------------------------------------------------------------------------------------------------------|---------------------------------------------|--------------|-------|------------------|--------------------------|----------------|-------------------------------------------------------------------------------------------|--------|--|
| WELL LOCATION AND ACREAGE DEDICATION PLAT                                                                                                                                                                                                                                                                                                                                                                       |                                                    |                  |                            |                                                                                                                                                         |                                             |              |       |                  |                          |                |                                                                                           |        |  |
| 30.029                                                                                                                                                                                                                                                                                                                                                                                                          | ECEN                                               | JED              |                            | l Code<br>900                                                                                                                                           | <sup>3</sup> Pool Name<br>TRIPLE X; BONE SI |              |       |                  | PRING                    |                |                                                                                           |        |  |
| <sup>+</sup> Property C                                                                                                                                                                                                                                                                                                                                                                                         | 59900 TRIPLE X; BONE<br><sup>f</sup> Property Name |                  |                            |                                                                                                                                                         |                                             |              |       |                  | <sup>6</sup> Well Number |                |                                                                                           |        |  |
| 30884                                                                                                                                                                                                                                                                                                                                                                                                           |                                                    |                  | THISTLE UNIT               |                                                                                                                                                         |                                             |              |       |                  |                          |                | 72H                                                                                       |        |  |
| <sup>7</sup> OGRID No.                                                                                                                                                                                                                                                                                                                                                                                          |                                                    |                  | <sup>8</sup> Operator Name |                                                                                                                                                         |                                             |              |       |                  |                          |                | * Elevation                                                                               |        |  |
| 6137                                                                                                                                                                                                                                                                                                                                                                                                            | DEVON ENERGY PRODUCTION COMPANY, L.P.              |                  |                            |                                                                                                                                                         |                                             |              |       |                  |                          | 3667.3         |                                                                                           |        |  |
| " Surface Location                                                                                                                                                                                                                                                                                                                                                                                              |                                                    |                  |                            |                                                                                                                                                         |                                             |              |       |                  |                          |                |                                                                                           |        |  |
| UL or lot no.                                                                                                                                                                                                                                                                                                                                                                                                   | Section                                            | Towns            | hip                        | Range                                                                                                                                                   | Lot I                                       | dn Feet fron | n the | North/South line | Feet from the            | East/We        | st line                                                                                   | County |  |
| 0                                                                                                                                                                                                                                                                                                                                                                                                               | 27                                                 | 23 5             | 5                          | 33 E                                                                                                                                                    |                                             | 330          | 1     | SOUTH            | 2630                     | EA.            | ST                                                                                        | LEA    |  |
| " Bottom Hole Location If Different From Surface                                                                                                                                                                                                                                                                                                                                                                |                                                    |                  |                            |                                                                                                                                                         |                                             |              |       |                  |                          |                |                                                                                           |        |  |
| UL or lot no.                                                                                                                                                                                                                                                                                                                                                                                                   | Section                                            | Section Township |                            | Range Lot Io                                                                                                                                            |                                             | dn Feet fron | n the | North/South line | Feet from the            | East/West line |                                                                                           | County |  |
| В                                                                                                                                                                                                                                                                                                                                                                                                               | 27                                                 | 23 5             | 5                          | 33 E                                                                                                                                                    |                                             | 330          |       | NORTH            | 2630                     | EAS            | ST                                                                                        | LEA    |  |
| <sup>12</sup> Dedicated Acres<br>160                                                                                                                                                                                                                                                                                                                                                                            | <sup>13</sup> Joint                                | or Infill        | 14 Сөн                     | solidation                                                                                                                                              | ı Cođe                                      | •            |       | <b></b>          | <sup>18</sup> Order No.  |                |                                                                                           |        |  |