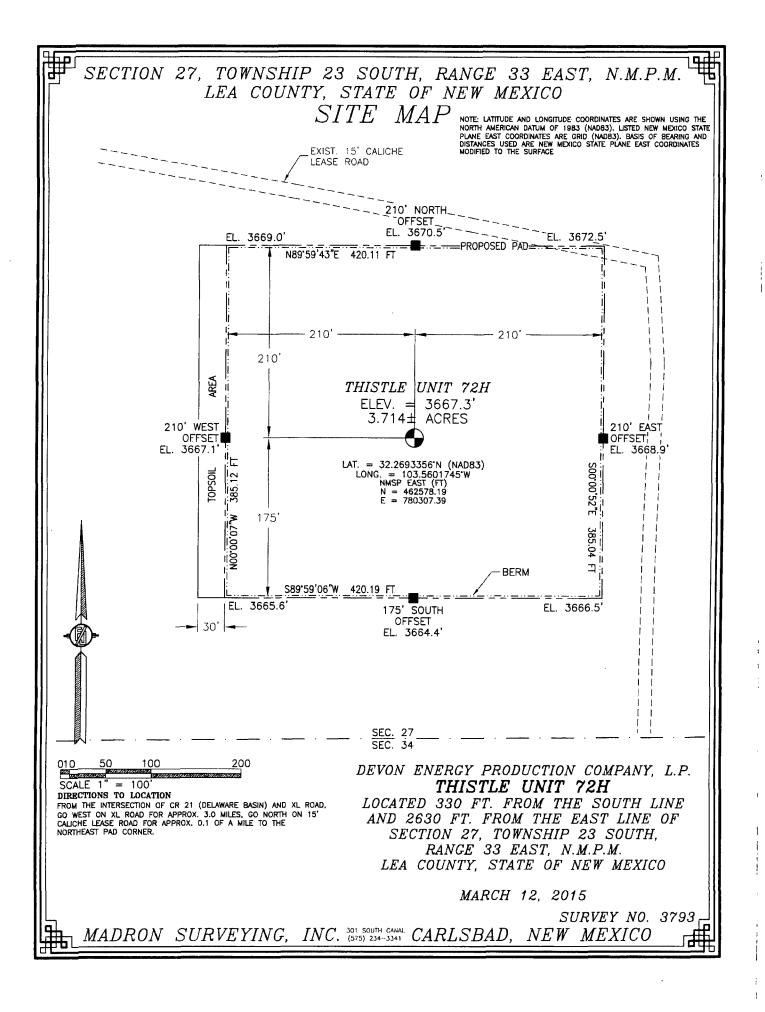

| District J<br>1625 N. French Dr., Hobbs, NM 88240<br>Phone: (373) 393-6161 Fux: (573) 393-0720<br>District II<br>S11 S. Fras St., Artesia, NM 88210<br>Phone: (575) 748-1283 Fux: (575) 748-9720<br>District III<br>1000 Rio Brazos Road, Aztee, NM 87<br>Phone: (505) 334-6178 Fux: (505) 234-6170<br>District IY<br>1220 S. St. Francis Dr., Santa Fe, NM 858(FF)<br>Phone: (505) 476-3460 Fax: (505) 476-546 |                                                    |                  |                            | State of New Mexico<br>Energy, Minerals & Natural Resources Department<br>OIL CONSERVATION DIVISION<br>1220 South St. Francis Dr.<br>Santa Fe, NM 87505 |                                             |              |       |                  |                          |                | Form C-102<br>Revised August 1, 2011<br>Submit one copy to appropriate<br>District Office |        |  |
|-----------------------------------------------------------------------------------------------------------------------------------------------------------------------------------------------------------------------------------------------------------------------------------------------------------------------------------------------------------------------------------------------------------------|----------------------------------------------------|------------------|----------------------------|---------------------------------------------------------------------------------------------------------------------------------------------------------|---------------------------------------------|--------------|-------|------------------|--------------------------|----------------|-------------------------------------------------------------------------------------------|--------|--|
| WELL LOCATION AND ACREAGE DEDICATION PLAT                                                                                                                                                                                                                                                                                                                                                                       |                                                    |                  |                            |                                                                                                                                                         |                                             |              |       |                  |                          |                |                                                                                           |        |  |
| 30.029                                                                                                                                                                                                                                                                                                                                                                                                          | ECEN                                               | JED              |                            | l Code<br>900                                                                                                                                           | <sup>3</sup> Pool Name<br>TRIPLE X; BONE SI |              |       |                  | PRING                    |                |                                                                                           |        |  |
| <sup>+</sup> Property C                                                                                                                                                                                                                                                                                                                                                                                         | 59900 TRIPLE X; BONE<br><sup>f</sup> Property Name |                  |                            |                                                                                                                                                         |                                             |              |       |                  | <sup>6</sup> Well Number |                |                                                                                           |        |  |
| 30884                                                                                                                                                                                                                                                                                                                                                                                                           |                                                    |                  | THISTLE UNIT               |                                                                                                                                                         |                                             |              |       |                  |                          |                | 72H                                                                                       |        |  |
| <sup>7</sup> OGRID No.                                                                                                                                                                                                                                                                                                                                                                                          |                                                    |                  | <sup>8</sup> Operator Name |                                                                                                                                                         |                                             |              |       |                  |                          |                | * Elevation                                                                               |        |  |
| 6137                                                                                                                                                                                                                                                                                                                                                                                                            | DEVON ENERGY PRODUCTION COMPANY, L.P.              |                  |                            |                                                                                                                                                         |                                             |              |       |                  |                          | 3667.3         |                                                                                           |        |  |
| " Surface Location                                                                                                                                                                                                                                                                                                                                                                                              |                                                    |                  |                            |                                                                                                                                                         |                                             |              |       |                  |                          |                |                                                                                           |        |  |
| UL or lot no.                                                                                                                                                                                                                                                                                                                                                                                                   | Section                                            | Towns            | hip                        | Range                                                                                                                                                   | Lot I                                       | dn Feet fron | n the | North/South line | Feet from the            | East/We        | st line                                                                                   | County |  |
| 0                                                                                                                                                                                                                                                                                                                                                                                                               | 27                                                 | 23 5             | 5                          | 33 E                                                                                                                                                    |                                             | 330          | 1     | SOUTH            | 2630                     | EA.            | ST                                                                                        | LEA    |  |
| " Bottom Hole Location If Different From Surface                                                                                                                                                                                                                                                                                                                                                                |                                                    |                  |                            |                                                                                                                                                         |                                             |              |       |                  |                          |                |                                                                                           |        |  |
| UL or lot no.                                                                                                                                                                                                                                                                                                                                                                                                   | Section                                            | Section Township |                            | Range Lot Io                                                                                                                                            |                                             | dn Feet fron | n the | North/South line | Feet from the            | East/West line |                                                                                           | County |  |
| В                                                                                                                                                                                                                                                                                                                                                                                                               | 27                                                 | 23 5             | 5                          | 33 E                                                                                                                                                    |                                             | 330          |       | NORTH            | 2630                     | EAS            | ST                                                                                        | LEA    |  |
| <sup>12</sup> Dedicated Acres<br>160                                                                                                                                                                                                                                                                                                                                                                            | <sup>13</sup> Joint                                | or Infill        | 14 Сөн                     | solidation                                                                                                                                              | ı Cođe                                      | •            |       | <b></b>          | <sup>18</sup> Order No.  |                |                                                                                           |        |  |