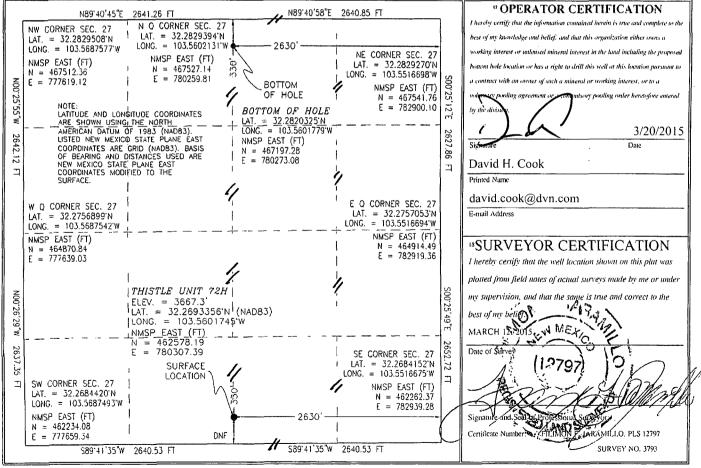

| District J<br>1625 N. French Dr., Hobbs, NM 88240<br>Phone: (373) 393-6161 Fux: (573) 393-0720<br>District II<br>S11 S. Fras St., Artesia, NM 88210<br>Phone: (575) 748-1283 Fux: (575) 748-9720<br>District III<br>1000 Rio Brazos Road, Aztee, NM 87<br>Phone: (505) 334-6178 Fux: (505) 234-6170<br>District IY<br>1220 S. St. Francis Dr., Santa Fe, NM 858(FF)<br>Phone: (505) 476-3460 Fax: (505) 476-546 |                                                    |                  |                            | State of New Mexico<br>Energy, Minerals & Natural Resources Department<br>OIL CONSERVATION DIVISION<br>1220 South St. Francis Dr.<br>Santa Fe, NM 87505 |                                             |              |       |                  |                          |                | Form C-102<br>Revised August 1, 2011<br>Submit one copy to appropriate<br>District Office |        |  |
|-----------------------------------------------------------------------------------------------------------------------------------------------------------------------------------------------------------------------------------------------------------------------------------------------------------------------------------------------------------------------------------------------------------------|----------------------------------------------------|------------------|----------------------------|---------------------------------------------------------------------------------------------------------------------------------------------------------|---------------------------------------------|--------------|-------|------------------|--------------------------|----------------|-------------------------------------------------------------------------------------------|--------|--|
| WELL LOCATION AND ACREAGE DEDICATION PLAT                                                                                                                                                                                                                                                                                                                                                                       |                                                    |                  |                            |                                                                                                                                                         |                                             |              |       |                  |                          |                |                                                                                           |        |  |
| 30.029                                                                                                                                                                                                                                                                                                                                                                                                          | ECEN                                               | JED              |                            | l Code<br>900                                                                                                                                           | <sup>3</sup> Pool Name<br>TRIPLE X; BONE SI |              |       |                  | PRING                    |                |                                                                                           |        |  |
| <sup>+</sup> Property C                                                                                                                                                                                                                                                                                                                                                                                         | 59900 TRIPLE X; BONE<br><sup>f</sup> Property Name |                  |                            |                                                                                                                                                         |                                             |              |       |                  | <sup>6</sup> Well Number |                |                                                                                           |        |  |
| 30884                                                                                                                                                                                                                                                                                                                                                                                                           |                                                    |                  | THISTLE UNIT               |                                                                                                                                                         |                                             |              |       |                  |                          |                | 72H                                                                                       |        |  |
| <sup>7</sup> OGRID No.                                                                                                                                                                                                                                                                                                                                                                                          |                                                    |                  | <sup>8</sup> Operator Name |                                                                                                                                                         |                                             |              |       |                  |                          |                | * Elevation                                                                               |        |  |
| 6137                                                                                                                                                                                                                                                                                                                                                                                                            | DEVON ENERGY PRODUCTION COMPANY, L.P.              |                  |                            |                                                                                                                                                         |                                             |              |       |                  |                          | 3667.3         |                                                                                           |        |  |
| " Surface Location                                                                                                                                                                                                                                                                                                                                                                                              |                                                    |                  |                            |                                                                                                                                                         |                                             |              |       |                  |                          |                |                                                                                           |        |  |
| UL or lot no.                                                                                                                                                                                                                                                                                                                                                                                                   | Section                                            | Towns            | hip                        | Range                                                                                                                                                   | Lot I                                       | dn Feet fron | n the | North/South line | Feet from the            | East/We        | st line                                                                                   | County |  |
| 0                                                                                                                                                                                                                                                                                                                                                                                                               | 27                                                 | 23 5             | 5                          | 33 E                                                                                                                                                    |                                             | 330          | 1     | SOUTH            | 2630                     | EA.            | ST                                                                                        | LEA    |  |
| " Bottom Hole Location If Different From Surface                                                                                                                                                                                                                                                                                                                                                                |                                                    |                  |                            |                                                                                                                                                         |                                             |              |       |                  |                          |                |                                                                                           |        |  |
| UL or lot no.                                                                                                                                                                                                                                                                                                                                                                                                   | Section                                            | Section Township |                            | Range Lot Io                                                                                                                                            |                                             | dn Feet fron | n the | North/South line | Feet from the            | East/West line |                                                                                           | County |  |
| В                                                                                                                                                                                                                                                                                                                                                                                                               | 27                                                 | 23 5             | 5                          | 33 E                                                                                                                                                    |                                             | 330          |       | NORTH            | 2630                     | EAS            | ST                                                                                        | LEA    |  |
| <sup>12</sup> Dedicated Acres<br>160                                                                                                                                                                                                                                                                                                                                                                            | <sup>13</sup> Joint                                | or Infill        | 14 Сөн                     | solidation                                                                                                                                              | ı Cođe                                      | •            |       | <b></b>          | <sup>18</sup> Order No.  |                |                                                                                           |        |  |

No allowable will be assigned to this completion until all interests have been consolidated or a non-standard unit has been approved by the division.

PP: 930 FSL & 2630 FEL

## MAR 3 1 2015