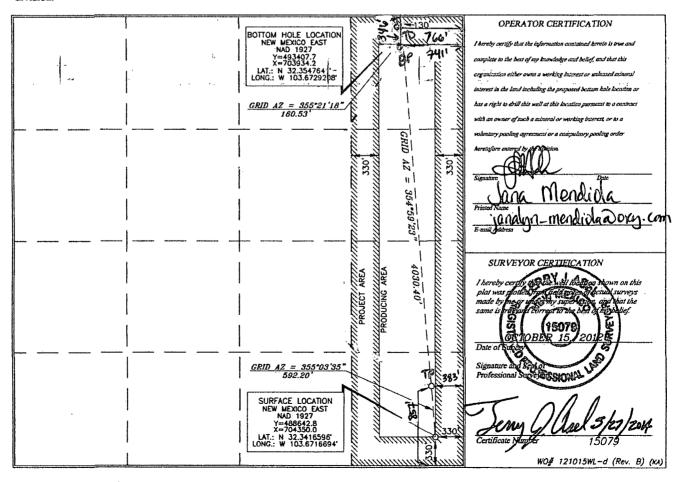

RECEIVED AMENDED REPORT

WELL LOCATION AND ACREAGE DEDICATION PLAT

| 30 - 025 - 41237 |         |                 | P                                    | Pool Code<br>5 6 9 |                   |                                 | Tank D                         | , West        |                |                   |  |
|------------------|---------|-----------------|--------------------------------------|--------------------|-------------------|---------------------------------|--------------------------------|---------------|----------------|-------------------|--|
| Property Code    |         |                 | Property Name  RED TANK "33" FEDERAL |                    |                   |                                 |                                |               |                | Well Number<br>1H |  |
| OGRID No.        |         |                 | Operator Name OXY USA INC.           |                    |                   |                                 |                                |               |                | Elevation 3636.6' |  |
| Surface Location |         |                 |                                      |                    |                   |                                 |                                |               |                |                   |  |
| UL or lot no.    | Section | Township        | Rang                                 | e                  | Lot Idn           | Feet from the                   | North/South line               | Feet from the | East/West line | County            |  |
| P                | 33      | 22 SOUTH        | 32 EAST,                             | N, M. P. M.        |                   | 330'                            | SOUTH                          | 330'          | EAST           | LEA               |  |
|                  | l       |                 | Bottom H                             | Iole Location      | on If I           | Different I                     | rom Surfac                     | e             |                |                   |  |
| UL or lot no.    | Section | Township        | Rang                                 | e                  | Lot Idn           | Feet from the                   | North/South line               | Feet from the | East/West line | County            |  |
| A                | 33      | 22 SOUTH        | 32 EAST,                             | N. M. P. M.        |                   | 物。                              | NORTH                          | 712           | EAST           | LEA               |  |
| Dedicated Acres  |         | Joint or Infill | Consolidation Code                   | Order No.          | 10-<br>10-<br>10- | 130' FAL<br>346' FAL<br>857' FS | 766 FEL<br>741 FE<br>12 388 FE |               |                |                   |  |