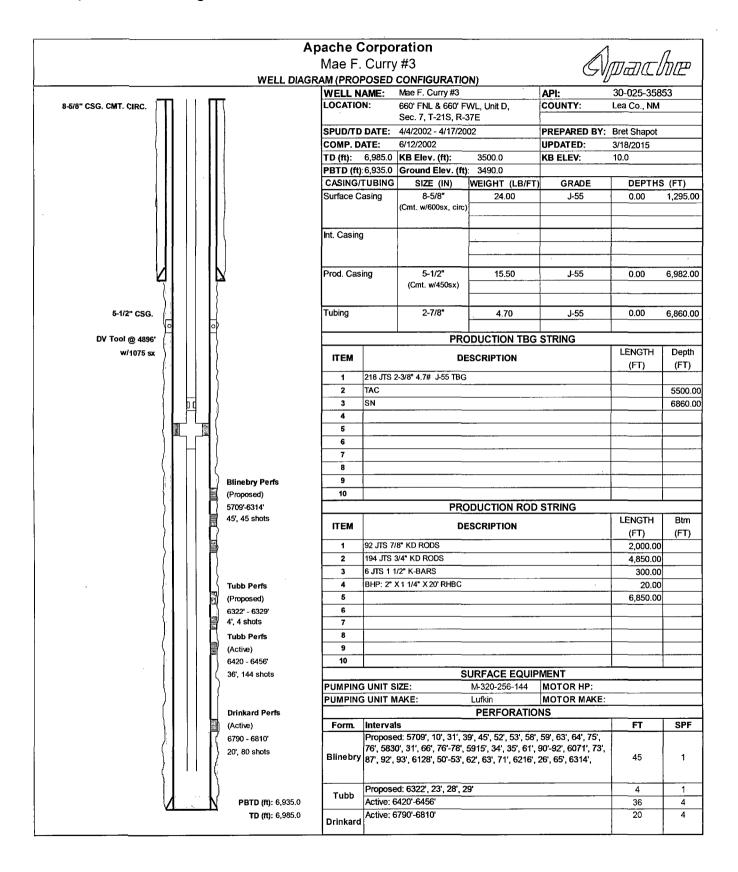

### A4. Proposed Wellbore Diagram

Appache

Well Tests

Report Period: September 1, 2014 to March 24, 2015

3/24/2015 3:09:37 PM

| Tre         | <b>3</b> 13 | <b>O</b> | والوامال  | g PSIG | Qeesti. | o reio   | Simu   | DESIG    | <b>Ve⊞</b> |            |          | Veltra   | 103              | : .    |     | निर्धा   | o Lexel     |        | • • • • • • • • • • • • • • • • • • • • | Re         | lice         |       |      | <u>Dan</u> | afty .       |
|-------------|-------------|----------|-----------|--------|---------|----------|--------|----------|------------|------------|----------|----------|------------------|--------|-----|----------|-------------|--------|-----------------------------------------|------------|--------------|-------|------|------------|--------------|
| Date        | Coors       | Гро      | Migh      | Low    | CHECO . | Low      | Applie | Oceaning | Teet       | 700 LLCD   | <b>@</b> | Fran Cas | 701 <b>C</b> 003 | Weiter | LT. | Level    | Ovr Pump    | eer.   | Wor                                     | <b>GUR</b> | <b>IGU</b> R | wer   | TOUR | <b>©</b>   | <b>C</b> ess |
| Region: PEI | RMIAN       | •        | District: | NW DIS | TRICT   |          |        |          |            | Superinten | dent: NV | DISTRICT | (CARNES)         | 1      |     | Foreman: | EUNICE [HUN | ITER]  |                                         |            |              | -     |      |            |              |
| CURRY, M    | AE F #3     |          |           |        | Status: | Producia | ng     |          |            |            |          |          |                  |        |     |          |             |        |                                         |            |              |       |      |            |              |
| 10/03/14    | 24          |          |           |        |         |          |        |          | True       | 17.00      | 3.00     | 83.00    | 83.00            | 14.00  |     |          |             | 27.667 | 4.667                                   | 4.882      |              | 0.169 |      |            |              |
| 10/04/14    | 24          |          |           |        |         |          |        |          | True       | 18.00      | 3.00     | 85.00    | 85.00            | 15.00  |     | •        |             | 28.333 | 5.000                                   | 4.722      |              | 0.176 |      |            |              |
| 10/05/14    | 24          |          |           |        |         |          |        |          | True       | 18.00      | 3.00     | 81.00    | 81.00            | 15.00  |     |          |             | 27.000 | 5.000                                   | 4.500      |              | 0.185 |      |            |              |
| 10/15/14    | 24          |          |           |        |         |          |        |          | True       | 25.00      | 6.00     | 83.00    | 83.00            | 19.00  |     |          |             | 13.833 | 3.167                                   | 3.320      |              | 0.229 |      |            |              |
| 10/16/14    | 24          |          |           |        |         |          |        |          | True       | 21.00      | 6.00     | 83.00    | 83.00            | 15.00  |     |          |             | 13.833 | 2.500                                   | 3.952      |              | 0.181 | -    |            |              |
| 10/18/14    | 24          |          |           |        |         |          |        |          | True       | 22.00      | 6.00     | 83.00    | 83.00            | 16.00  |     |          |             | 13.833 | 2.667                                   | 3.773      |              | 0.193 |      |            |              |
| 10/19/14    | 24          |          |           |        |         |          |        |          | True       | 21.00      | 5.00     | 83.00    | 83.00            | 16.00  |     |          |             | 16.600 | 3.200                                   | 3.952      |              | 0.193 |      |            |              |
| 10/20/14    | 24          |          |           |        |         |          |        |          | True       | 19.00      | 6.00     | 83.00    | 83.00            | 13.00  |     |          |             | 13.833 | 2.167                                   | 4.368      |              | 0.157 |      |            |              |
| 10/21/14    | 24          |          |           |        |         |          |        |          | True       | 22.00      | 6.00     | 83.00    | 83.00            | 16.00  |     |          |             | 13.833 | 2.667                                   | 3.773      |              | 0.193 |      |            |              |
| 10/22/14    | 24          |          |           |        |         |          |        |          | True       | 20.00      | 5.00     | 82.00    | 82.00            | 15.00  |     | 1        |             | 16.400 | 3.000                                   | 4.100      |              | 0.183 |      |            |              |
| 12/25/14    | . 24        |          |           |        |         |          |        |          | True       | 23.00      | 3.00     | 83.00    | 83.00            | 20.00  |     |          |             | 27.667 | 6.667                                   | 3.609      |              | 0.241 |      |            |              |
| 03/21/15    | 24          |          |           |        |         |          |        |          | True       | 18.00      | 3.00     | 80.00    | 80.00            | 15.00  |     |          |             | 26.667 | 5.000                                   | 4.444      |              | 0.188 |      |            |              |
| Averages b  | / Compl     | etion:   |           |        |         |          |        |          |            | 20.33      | 4.58     | 82.67    | 992.00           | 15.75  |     |          |             |        |                                         |            |              |       |      |            |              |