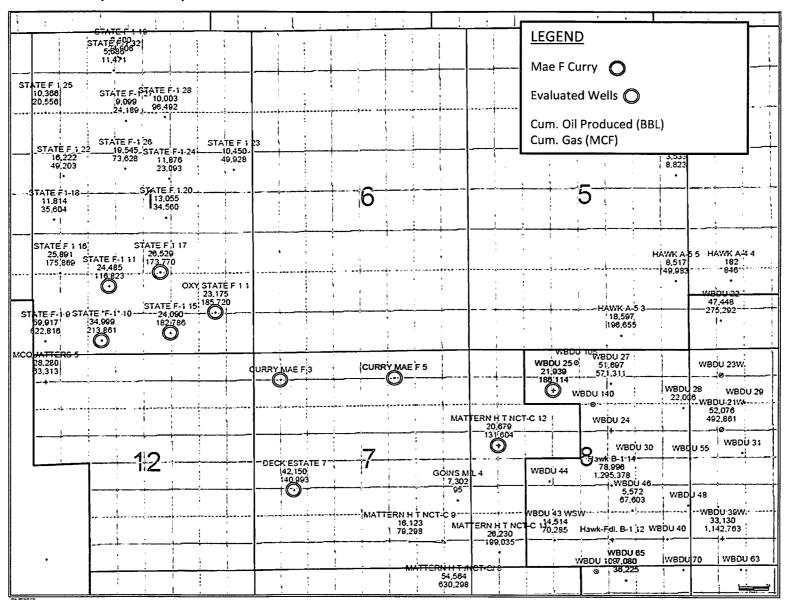

The Hardy Blinebry has not been completed in the Mae F. Curry #3; however, it has been completed and produced commercially from several offset wells, with the average ultimate reserve recovery from the Hardy Blinebry for six of these offset wells estimated to be 46 MBO, 281.5 MMCF, along with 224.2 MBW. These offsets were chosen for evaluation due to their proximity to the Mae F. Curry #3 and availability of quality production data for the Hardy Blinebry. Based on well logs, the performance of the Hardy Blinebry in the Mae F. Curry #3 is expected to be comparable to these offsets.

## A3. Mae F. Curry #3 Area Map