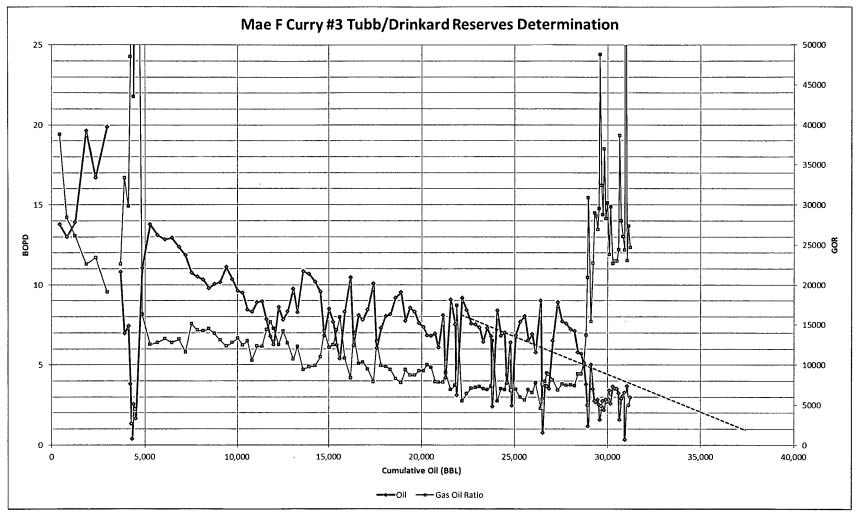

### Discussion

The Hardy-Tubb Drinkard has been producing in the Mae F. Curry #3 since May 2002 and is currently producing at a rate of approximately 3 BOPD, 73 MCFD, and 13 BWPD. Estimated remaining recoverable reserves from the Hardy-Tubb Drinkard are 6.3 MBO, 200.0 MMCF, along with 35.4 MBW (see attachments). Remaining oil reserves were determined using decline curve analysis. Remaining gas reserves were forecasted using a gas-oil ratio of 31.7 MMCF/MBO (average over the last 12-months) and water production forecasted at a water-oil ratio of 5.6 MBW/MBO (average over the last 12-months).

## A1. Mae F. Curry #3 Production Plot and Remaining Reserve Determination

|                              | Oil (BBL) | Gas (MCF) | Water<br>(BBL) |  |  |
|------------------------------|-----------|-----------|----------------|--|--|
| <b>Cumulative Production</b> | 31,195    | 436,323   | 57,991         |  |  |
| Estimated EUR                | 37,500    | 636,369   | 93,418         |  |  |
| Remaining Recoverable        | 6,305     | 200,046   | 35,427         |  |  |