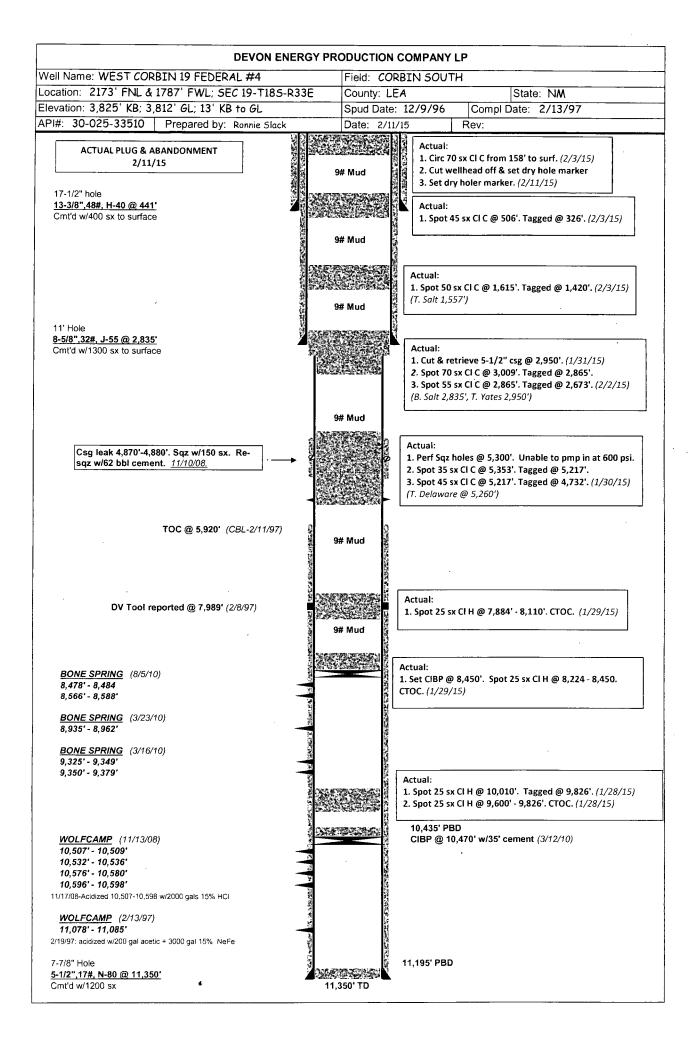

|                                                                                                                                                                                                                             | form for proposals t<br>Use Form 3160-3 (A                                                                                                         |                                                 | h proposals.                     |             |                                                                  |                  |               |             |  |
|-----------------------------------------------------------------------------------------------------------------------------------------------------------------------------------------------------------------------------|----------------------------------------------------------------------------------------------------------------------------------------------------|-------------------------------------------------|----------------------------------|-------------|------------------------------------------------------------------|------------------|---------------|-------------|--|
| SUBMI                                                                                                                                                                                                                       | T IN TRIPLICATE – Other                                                                                                                            | instructions on                                 | HOBBS OC                         | - الماة     | . If Unit of CA/Ag                                               | greement, Name a | and/or No.    |             |  |
| 1. Type of Well                                                                                                                                                                                                             |                                                                                                                                                    |                                                 | 1 6 7                            | 015         |                                                                  |                  |               |             |  |
| ✓ Oil Well Gas Well Other                                                                                                                                                                                                   |                                                                                                                                                    | APR 1 3 2015                                    |                                  |             | 8. Well Name and No.<br>WEST CORBIN 19 FEDERAL #4                |                  |               |             |  |
| 2. Name of Operator DEVON ENERGY PRODUCTION COMPANY, LP                                                                                                                                                                     |                                                                                                                                                    |                                                 |                                  |             | ). API Well No.<br>30-025-33510                                  |                  | _             |             |  |
| 3a. Address 333 West Sheridan Avenue, Oklahoma City, OK 73102-5015 405-552-4615                                                                                                                                             |                                                                                                                                                    |                                                 | nclude area code,                |             | 10. Field and Pool or Exploratory Area CORBIN;BONE SPRING, SOUTH |                  |               |             |  |
| 4. Location of Well (Footage, Sec., T., 2173' FNL & 1787' FWL; SEC 19-T18S-R33E                                                                                                                                             | R.,M., or Survey Description)                                                                                                                      | )                                               |                                  | I .         | 1. Country or Pari<br>_EA, NM                                    | sh, State        |               |             |  |
| 12. CHEC                                                                                                                                                                                                                    | CK THE APPROPRIATE BO                                                                                                                              | X(ES) TO INDIC                                  | CATE NATURE (                    | OF NOTICE   | E, REPORT OR O                                                   | THER DATA        |               |             |  |
| TYPE OF SUBMISSION                                                                                                                                                                                                          |                                                                                                                                                    | -                                               | TYPE                             | E OF A      |                                                                  |                  |               |             |  |
| Notice of Intent                                                                                                                                                                                                            | Acidize  Alter Casing                                                                                                                              | Deeper Fractur                                  |                                  | 1 1 1       | PERMITTING<br>NVERSION                                           |                  | INJE<br>RBDMS | CTION       |  |
|                                                                                                                                                                                                                             | Casing Repair                                                                                                                                      | =                                               | onstruction                      | 片 RE        | TURN TO                                                          |                  | TA            |             |  |
| ✓ Subsequent Report                                                                                                                                                                                                         | Change Plans                                                                                                                                       | =                                               |                                  | 片cs         | NG                                                               |                  | CHG LOC       | <del></del> |  |
| Final Abandonment Notice                                                                                                                                                                                                    | Convert to Injection                                                                                                                               | ✓ Plug an ☐ Plug Ba                             |                                  | ; тиг       | TOPA                                                             | P&A NR           | P&A           | -           |  |
| Actual Plug & Abandonment - 1/12/  1. MIRU plugging rig. POOH w/rod 2. Clean out wellbore down to 10,20 3. Set CIBP @ 8,450'. Tag CIBP. \$ 4. Spot 25 sx CI H from 7,884' to 8,5 5. Perf sqz holes @ 5,300'. Unable         | string, pump, and 2-7/8" po<br>00'. Spot 25 sx Cl H @ 10,0<br>Spot 25 sx Cl H @ 8,224' -<br>110', CTOC. (DV tool @ 7,<br>to pump in @ 600 psi. Spo | 010'. Tagged TO<br>8,450', CTOC.<br>,989').     | OC @ 9,826'. Sp<br>(Open Bone Sp | ring perfs  | from 8,478' to 9,3                                               | 379').           | . Tagged TO   | c @         |  |
| 4,732'. (Top of Delaware @ 5,260').  6. Cut & retrieve 5-1/2" casing from Salt @ 2,835'. 8-5/8" shoe @ 2,835  7. Spot 50 sx CI C @ 1,615'. Tagged  8. Spot 45 sx CI C @ 506'. Tagged  9. Spot 70 sx CI C from 158' to surfa | 2,950'. Spot 70 sx CI C @<br>'. Top of Yates @ 2,950').<br>ed TOC @ 1,420'. (Top of<br>I TOC @ 326'. (13-3/8" sho<br>ace.                          | Salt @ 1,557').<br>be @ 441')<br>ed & abandoned | - 2/11/15                        |             |                                                                  | . Tagged TOC     |               |             |  |
|                                                                                                                                                                                                                             |                                                                                                                                                    |                                                 | LAMATI                           |             |                                                                  | lity under bon   |               |             |  |
| (Circulated 9# mud between cemen                                                                                                                                                                                            | it plugs)                                                                                                                                          | DUE                                             | 8-10-12                          | 5           | Surfa                                                            | ce restoration   | is complete   | 2           |  |
| 14. I hereby certify that the foregoing is t                                                                                                                                                                                | rue and correct.                                                                                                                                   |                                                 |                                  |             | hep<br>v/                                                        |                  |               |             |  |
| Name (Printed/Typed) Ronnie Slack                                                                                                                                                                                           |                                                                                                                                                    |                                                 | Title Operations                 | s Technicia | ın                                                               |                  |               |             |  |
| Signature Ronnie                                                                                                                                                                                                            | Slack                                                                                                                                              |                                                 | Date 2 -                         | 11-1        | S ACC                                                            | EPTED F          | OR RE         | CORD        |  |
|                                                                                                                                                                                                                             | THIS SPACE                                                                                                                                         | FOR FEDER                                       | RAL OR STA                       | TE OFF      | CE USE                                                           |                  |               | 7           |  |
| Approved by                                                                                                                                                                                                                 |                                                                                                                                                    |                                                 |                                  |             |                                                                  |                  |               |             |  |