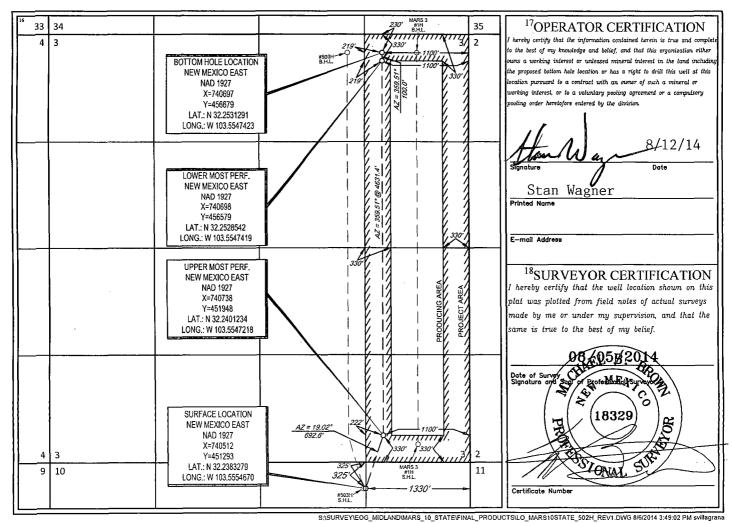

District Office

AMENDED REPORT

WELL LOCATION AND ACREAGE DEDICATION PLAT

| <sup>1</sup> API Number        |                          |                            |                 | <sup>2</sup> Pool Code                       |               | <sup>3</sup> Pool Name |               |                |                          |  |
|--------------------------------|--------------------------|----------------------------|-----------------|----------------------------------------------|---------------|------------------------|---------------|----------------|--------------------------|--|
| 30-025-4 <b>2038</b>           |                          |                            | 96              | 96674 <b>59900</b> Triple X; Bone Spring, Wa |               |                        |               |                |                          |  |
| <sup>4</sup> Property Code     |                          | <sup>5</sup> Property Name |                 |                                              |               |                        |               |                | <sup>6</sup> Well Number |  |
|                                |                          | MARS 10 STATE              |                 |                                              |               |                        |               |                | #502H                    |  |
| 7OGRID №.                      |                          | <sup>8</sup> Operator Name |                 |                                              |               |                        |               |                | <sup>9</sup> Elevation   |  |
| 7377                           | 7377                     |                            |                 | EOG RESOURCES, INC.                          |               |                        |               |                | 3593'                    |  |
| <sup>10</sup> Surface Location |                          |                            |                 |                                              |               |                        |               |                |                          |  |
| UL or lot no.                  | Section                  | Township                   | Range           | Lot Idn                                      | Feet from the | North/South line       | Feet from the | East/West line | County                   |  |
| В                              | 10                       | 24-S                       | 33-E            |                                              | 325'          | NORTH                  | 1330'         | EAST           | LEA                      |  |
|                                |                          |                            |                 |                                              |               |                        |               |                |                          |  |
| UL or lot no.                  | Section                  | Township                   | Range           | Lot Idn                                      | Feet from the | North/South line       | Feet from the | East/West line | County                   |  |
| A                              | 3                        | 24-S                       | 33-E            | -                                            | 230'          | NORTH                  | 1100'         | EAST           | LEA                      |  |
| <sup>12</sup> Dedicated Acres  | <sup>13</sup> Joint or l | Infill 14C                 | onsolidation Co | de <sup>15</sup> Ord                         | er No.        |                        |               |                |                          |  |
| 160.00                         |                          | -                          |                 |                                              |               |                        | NGL-          | 7/65           |                          |  |