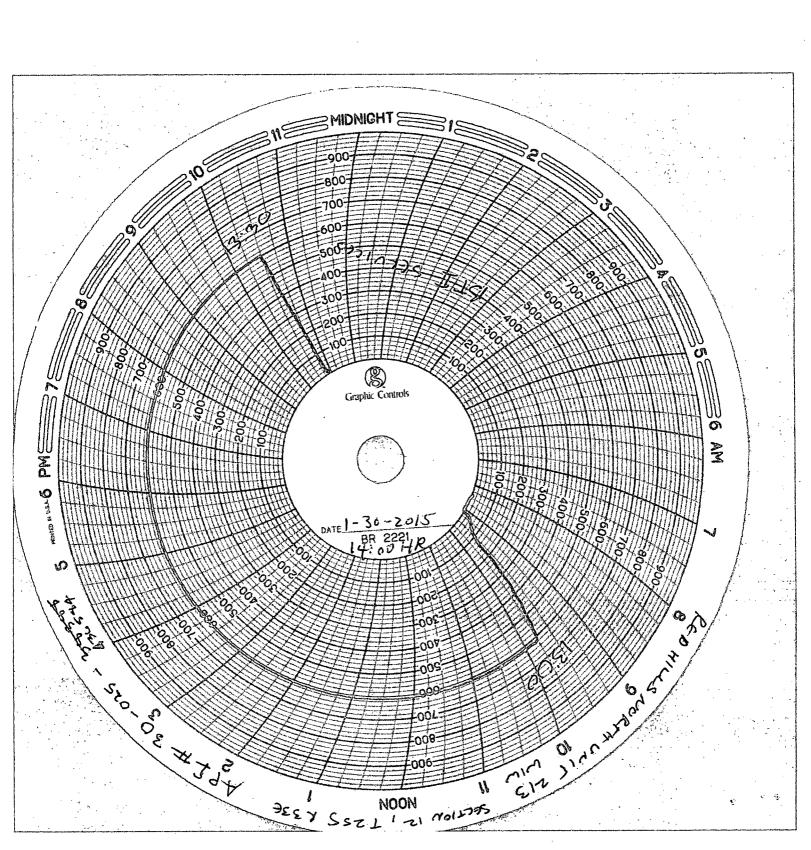

## 32. Additional remarks, continued

5

4

open to tank. 1/29/15 RIH w/ 2-7/8" IPC injection tubing & 7" Hornet injection packer set at 11434'. Test packer to 500 psi. 1/30/15 Displace hole w/ packer fluid. Notify NMOCD of MIT test. Perform MIT test to 600 psi for 30 minutes. Test good. 2/03/15 Perform MIT test to 540 psi for 30 minutes. Test good, BLM witnessed.