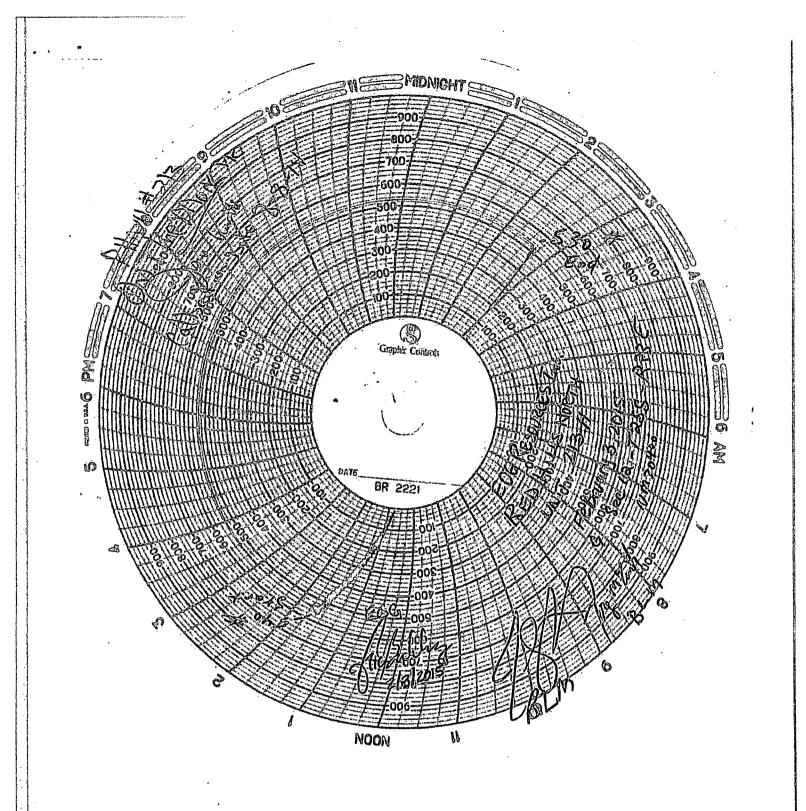

## 32. Additional remarks, continued

5

4

open to tank. 1/29/15 RIH w/ 2-7/8" IPC injection tubing & 7" Hornet injection packer set at 11434'. Test packer to 500 psi. 1/30/15 Displace hole w/ packer fluid. Notify NMOCD of MIT test. Perform MIT test to 600 psi for 30 minutes. Test good. 2/03/15 Perform MIT test to 540 psi for 30 minutes. Test good, BLM witnessed.