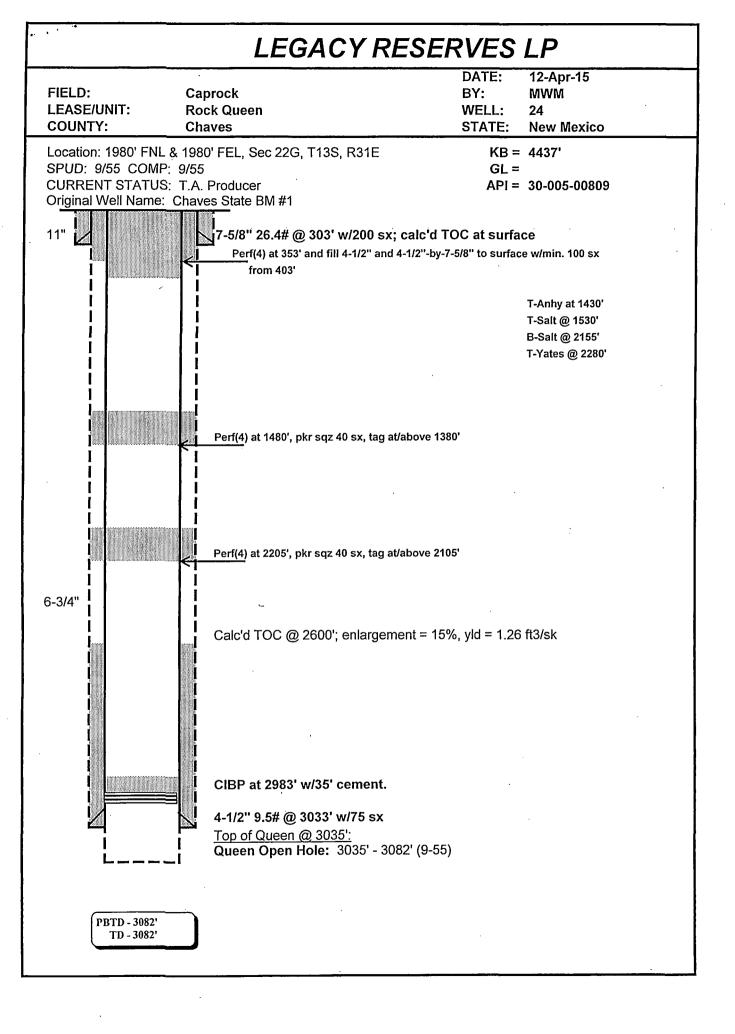

| DATE: 12-Apr-15                                                                                                                                                                                                                                                                                                             | LEGACY RESERVES LP                                                         |                                                             |                                      |              |  |  |
|-----------------------------------------------------------------------------------------------------------------------------------------------------------------------------------------------------------------------------------------------------------------------------------------------------------------------------|----------------------------------------------------------------------------|-------------------------------------------------------------|--------------------------------------|--------------|--|--|
| SPUD: 9/55 COMP: 9/55 CURENT STATUS: T.A. Producer Original Well Name: Chaves State BM #1  11"    7-5/8" 26.4# @ 303' w/200 sx; calc'd TOC at surface    EXISTING   EXISTING   Calc'd TOC @ 2600'; enlargement = 15%, yld = 1.26 ft3/sk   CIBP at 2983' w/35' cement.   4-1/2" 9.5# @ 3033' w/75 sx   Top of Queen @ 3035'; | LEASE/UNIT: Roo                                                            | ck Queen                                                    | WELL:                                | MWM<br>24    |  |  |
| Calc'd TOC @ 2600'; enlargement = 15%, yld = 1.26 ft3/sk  CIBP at 2983' w/35' cement.  4-1/2" 9.5# @ 3033' w/75 sx  Top of Queen @ 3035':                                                                                                                                                                                   | SPUD: 9/55 COMP: 9/55<br>CURRENT STATUS: T.A.<br>Original Well Name: Chave | Producer<br>es State BM #1<br>7-5/8" 26.4# @ 303' w/200 sx; | GL =<br>API =<br>calc'd TOC at surfa | 30-005-00809 |  |  |
| Calc'd TOC @ 2600'; enlargement = 15%, yld = 1.26 ft3/sk  CIBP at 2983' w/35' cement.  4-1/2" 9.5# @ 3033' w/75 sx  Top of Queen @ 3035':                                                                                                                                                                                   |                                                                            | EX                                                          | CISTING                              |              |  |  |
| 4-1/2" 9.5# @ 3033' w/75 sx<br>Top of Queen @ 3035':                                                                                                                                                                                                                                                                        | 6-3/4"                                                                     |                                                             | ent = 15%, yld = 1.26                | ft3/sk       |  |  |
| PBTD - 3082' TD - 3082'                                                                                                                                                                                                                                                                                                     |                                                                            | 4-1/2" 9.5# @ 3033' w/75 sx<br>Top of Queen @ 3035':        | 32 <b>'</b> (9-55)                   |              |  |  |