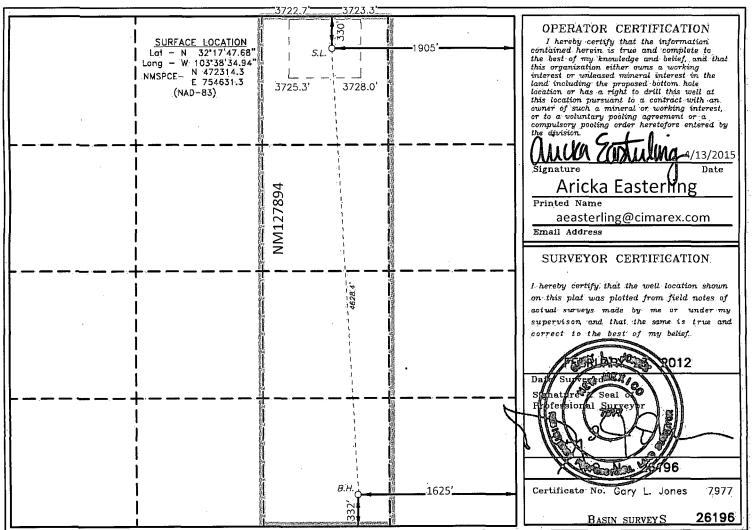

| TORE (000) 310-0100 PMZ: (000) 410-0402 | WELL LOCATION AND  | ACREAGE DEDIC               | ATION PLAT        | LI AMENDED REPORT |  |
|-----------------------------------------|--------------------|-----------------------------|-------------------|-------------------|--|
| API Number 30-025-40772                 | Pool Code<br>17644 | Dia Dia Batail; Bone Spring |                   |                   |  |
| Property Code 39458                     | Prop<br>DIAMONDTAI | APR 1 5 2015                | Well Number<br>6H |                   |  |
| ogrid No.<br>215099                     | Oper<br>CIMAREX    | Elevation<br>3724           |                   |                   |  |
|                                         | Surfa              | ce Location                 | RECEIVED          |                   |  |

| •                                              |         | Surface Loca |        | ation   | on RECEIVED   |                  |               |                |        |  |  |
|------------------------------------------------|---------|--------------|--------|---------|---------------|------------------|---------------|----------------|--------|--|--|
| UL. or lot 'No.                                | Section | Township     | Range- | Lot Idn | Feet from the | North/South line | Feet from the | East/West line | County |  |  |
| В                                              | 23      | 23 S         | 32 E   |         | 330           | NORTH            | 1.905         | EAST           | LEA    |  |  |
| Bottom Hole Location If Different From Surface |         |              |        |         |               |                  |               |                |        |  |  |

UL or lot No. North/South line East/West line Section Township Range Lot Idn Feet from the Feet from the County 0 32 E 332 **EAST** 23 23 S SOUTH LEA 1625 Dedicated Acres Consolidation Code Joint or Infill 160