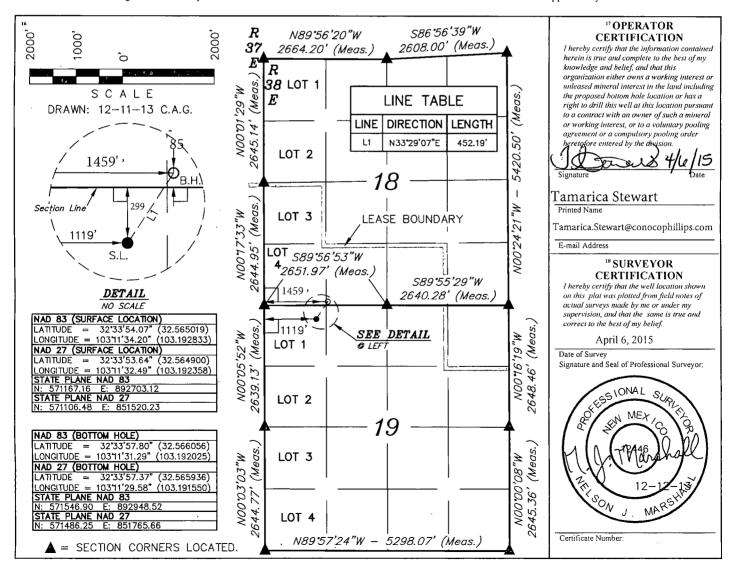

## WELL LOCATION AND ACREAGE DEDICATION PLAT

| 30-025-42023                        |               |                                                 | 57380 <sup>2</sup> Pool Code       |                         |                     | SKAGGS; GRAYBURG          |                       |                        |                      |   |
|-------------------------------------|---------------|-------------------------------------------------|------------------------------------|-------------------------|---------------------|---------------------------|-----------------------|------------------------|----------------------|---|
| <sup>4</sup> Property Code<br>31670 |               |                                                 | <sup>5</sup> Property Name<br>SEMU |                         |                     |                           |                       |                        | • Well Number<br>253 |   |
| <sup>7</sup> OGRID No.<br>217817    |               | * Operator Name<br>ConocoPhillips Company       |                                    |                         |                     |                           |                       | " Elevation<br>3544'   | {                    |   |
|                                     |               |                                                 |                                    |                         | "Surface            | Location                  |                       |                        |                      | + |
| UL or lot no.<br>D                  | Section<br>19 | Township<br>20 S                                | Range<br>38 E                      | Lot Idn<br>1            | Feet from the 299   | North/South line<br>NORTH | Feet from the<br>1119 | East/West line<br>WEST | County<br>LEA        |   |
|                                     |               |                                                 | н                                  | Bottom H                | ole Location I      | f Different From          | Surface               |                        |                      |   |
| UL or lot no.<br>M                  | Section<br>18 | Township<br>20 S                                | Range<br>38 E                      | Lot Idn<br>4            | Feet from the<br>85 | North/South line<br>SOUTH | Feet from the<br>1459 | East/West line<br>WEST | County<br>LEA        | V |
| 12 Dedicated Acres 13 J             |               | oint or Infill <sup>14</sup> Consolidation Code |                                    | <sup>15</sup> Order No. | •                   | ·                         |                       | •                      | -1-                  |   |