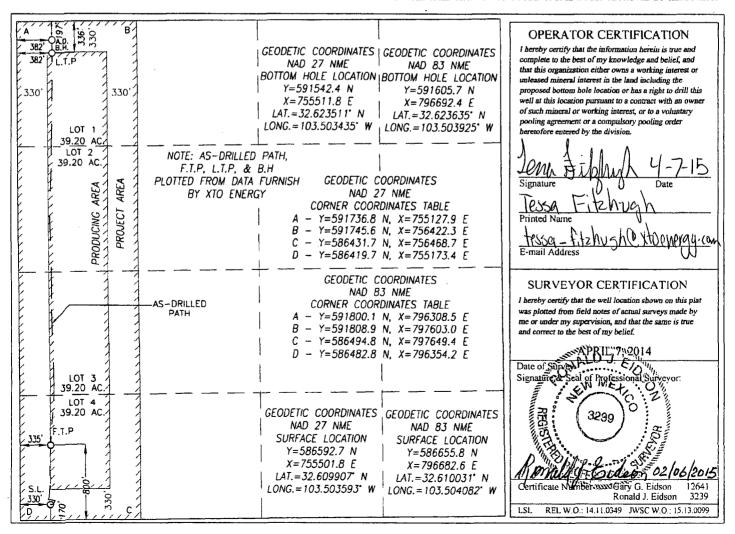

## WELL LOCATION AND ACREAGE DEDICATION PLAT

| 30-025-42063    |          |                          | 979                  | 1983 WC-025 G-08 \$2036060 |                  |                      |               |                | Spina                       |  |
|-----------------|----------|--------------------------|----------------------|----------------------------|------------------|----------------------|---------------|----------------|-----------------------------|--|
| 313270          |          |                          | PERLA VERDE 31 STATE |                            |                  |                      |               |                | Well Number \(\frac{1}{1}\) |  |
| 0081D No.       |          | Operator Name XTO ENERGY |                      |                            |                  |                      |               | l l            | Elevation<br>3702'          |  |
|                 |          |                          |                      |                            | Surface Locat    | ion                  |               |                |                             |  |
| UL or lot No.   | Section  | Township                 | Range                | Lot Idn                    | Feet from the    | North/South line     | Feet from the | East/West line | County                      |  |
| 4               | 31       | 19-S                     | 35-E                 |                            | 170              | SOUTH                | 330           | WEST           | LEA                         |  |
| ·               |          |                          | AS-DR                | ILLED Botto                | om Hole Location | If Different From St | urface        |                |                             |  |
| UL or lot No.   | Section  | Township                 | Range                | Lot Idn                    | Feet from the    | North/South line     | Feet from the | East/West line | County /                    |  |
| 1               | 31       | 19-S                     | 35-E                 |                            | 197              | NORTH                | 382           | WEST           | LEA K                       |  |
| Dedicated Acres | Joint or | Infill C                 | onsolidation C       | ode Ord                    | er No.           |                      |               |                |                             |  |