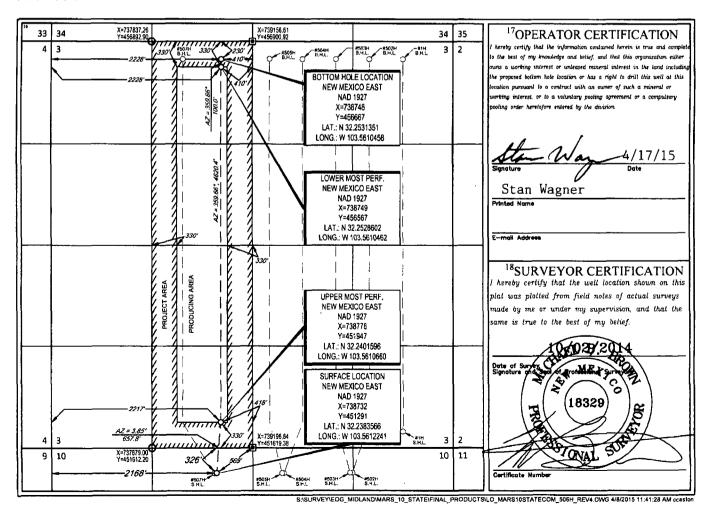

APR 2 0 2015

District Office

AMENDED REPORT

WELL LOCATION AND ACREAGE DEDICATION PLAT

| <sup>2</sup> Pool Cade | <sup>3</sup> Pool Name |                          |  |
|------------------------|------------------------|--------------------------|--|
| 59900                  | Triple X; Bone Spring  |                          |  |
| 5p                     |                        | <sup>6</sup> Well Number |  |
| MARS 1                 | O STATE COM            | #506H                    |  |
| "o                     | perator Name           | <sup>9</sup> Elevation   |  |
| EOG RES                | 3598'                  |                          |  |
|                        | 59900 MARS 1           | 100.11                   |  |

| UL or lot no. | Section | Township | Range | Lot Idn | Feet from the | North/South line | Feet from the | East/West line | County |
|---------------|---------|----------|-------|---------|---------------|------------------|---------------|----------------|--------|
| C             | 10      | 24-S     | 33-E  | -       | 326           | NORTH            | 2168'         | WEST           | LEA    |

| UL or lot no.                           | Section 3                | Township 24-S          | Range<br>33-E    | Lot Idn | Feet from the 230' | North/South line NORTH | Feet from the 2228' | East/West line WEST | County LEA |
|-----------------------------------------|--------------------------|------------------------|------------------|---------|--------------------|------------------------|---------------------|---------------------|------------|
| <sup>13</sup> Dedicated Acres<br>160.00 | <sup>13</sup> Joint or I | nfill <sup>14</sup> Co | nsolidation Code | 15Order | No.                | •                      |                     | •                   |            |