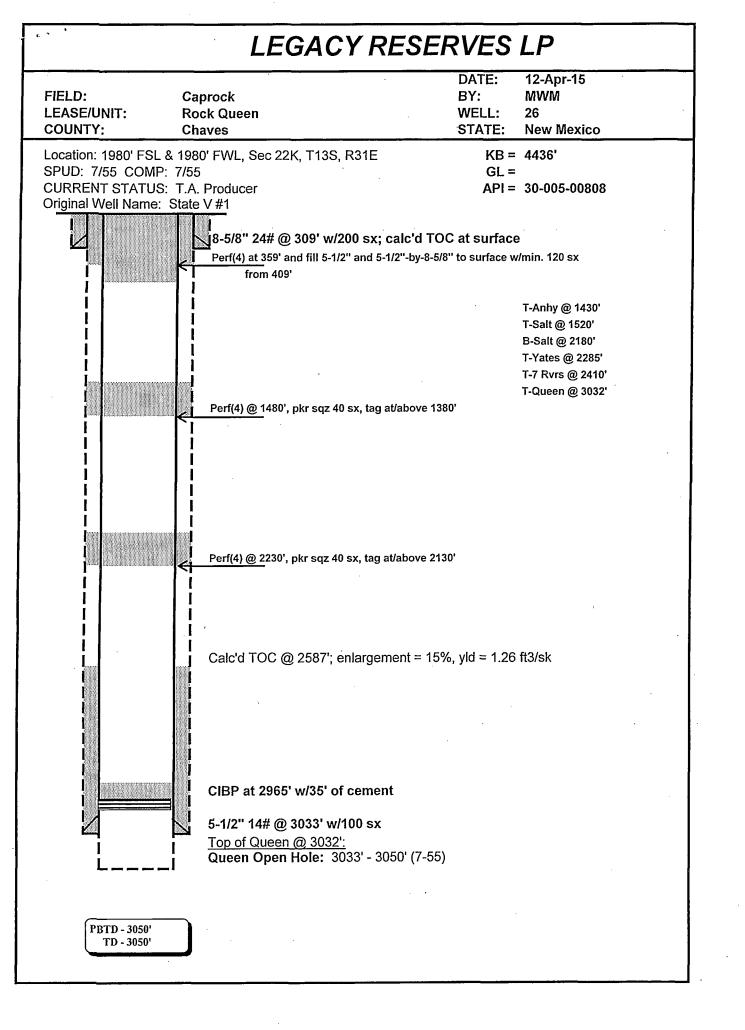

## RQU #26 Proposed P&A

- 1. RIH w/bit and tag TOC, circulate minimum 9.5 ppg salt mud to 2230'.
- RIH w/packer, set, and test. RU wireline w/packoff and flow tee. Perforate (4) at 2230'. 2.
- RIH w/packer and squeeze perfs at 2230' w/minimum 40 sx. Displace cement and maintain squeeze pressure for minimum 4 3. hours. POOH w/pkr, RIH w/O-E tubing and tag TOC at/above 2130'. Circulate salt mud to surface and POOH.
- RU wireline and perforate (4) at 1480' and 359'. 4.
- RIH w/packer and squeeze perfs at 1480' w/minimum 40 sx. WOC, POOH w/packer, RIH w/O-E tubing and tag TOC at/above 5. 1380'.
- Pull tubing to 409', establish circulation on 4-1/2"-by-8-5/8" annulus and fill both to surface with minimum 120 sx. 6. POOH, top off casing, remove WH, set P&A marker, clean and reclaim location.