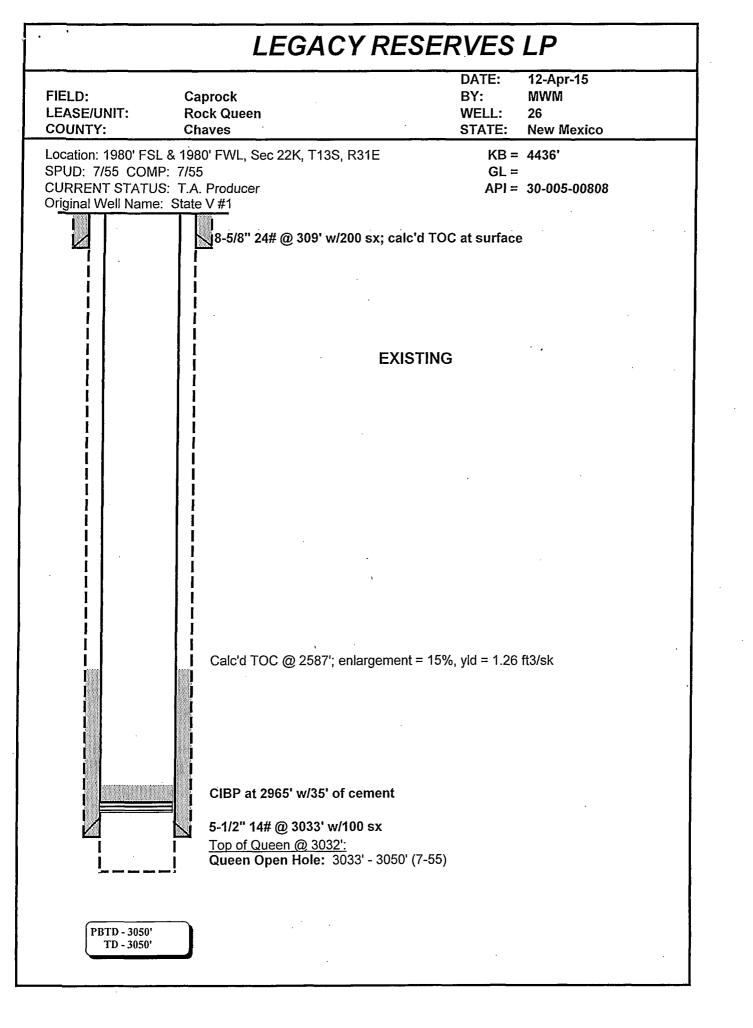

## RQU #26 Proposed P&A

- 1. RIH w/bit and tag TOC, circulate minimum 9.5 ppg salt mud to 2230'.
- RIH w/packer, set, and test. RU wireline w/packoff and flow tee. Perforate (4) at 2230'. 2.
- RIH w/packer and squeeze perfs at 2230' w/minimum 40 sx. Displace cement and maintain squeeze pressure for minimum 4 3. hours. POOH w/pkr, RIH w/O-E tubing and tag TOC at/above 2130'. Circulate salt mud to surface and POOH.
- RU wireline and perforate (4) at 1480' and 359'. 4.
- RIH w/packer and squeeze perfs at 1480' w/minimum 40 sx. WOC, POOH w/packer, RIH w/O-E tubing and tag TOC at/above 5. 1380'.
- Pull tubing to 409', establish circulation on 4-1/2"-by-8-5/8" annulus and fill both to surface with minimum 120 sx. 6. POOH, top off casing, remove WH, set P&A marker, clean and reclaim location.