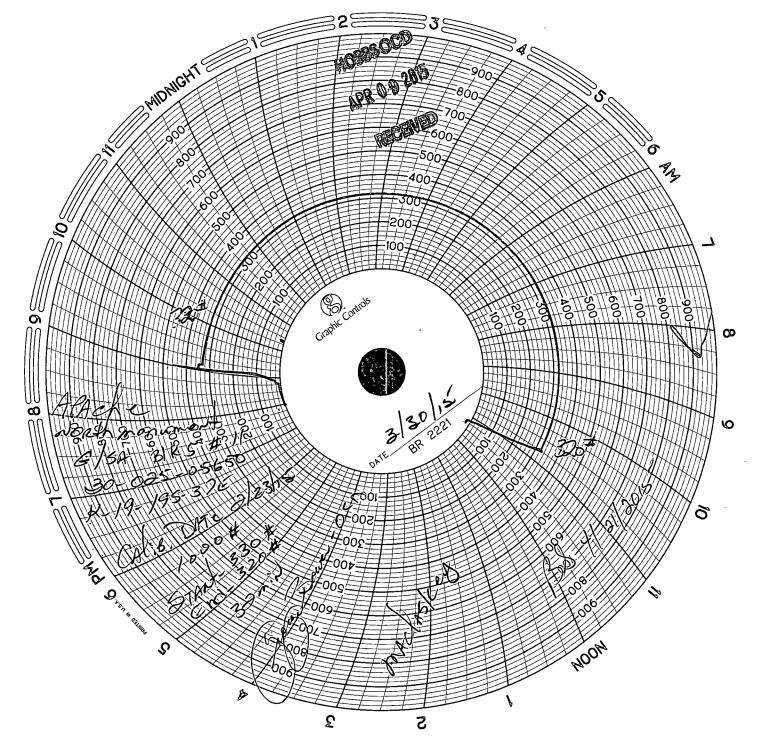

| Submit 1 Copy To Appropriate District<br>Office                                                                                                                                           | State of New Mexico                                                                                                                                                                         | Form C-103                                                                                                                                       |
|-------------------------------------------------------------------------------------------------------------------------------------------------------------------------------------------|---------------------------------------------------------------------------------------------------------------------------------------------------------------------------------------------|--------------------------------------------------------------------------------------------------------------------------------------------------|
| District I<br>1625 N. French Dr., Hobbs, NM 88240                                                                                                                                         | Energy, Minerals and Natural Resources                                                                                                                                                      | October 13, 2009<br>WELL API NO.                                                                                                                 |
| District II                                                                                                                                                                               | OIL CONCERVATION DIVISION                                                                                                                                                                   | 30-025-05650                                                                                                                                     |
| 1301 W. Grand Ave., Artesia, NM 88210                                                                                                                                                     | OIL CONSERVATION DIVISION                                                                                                                                                                   | 5. Indicate Type of Lease                                                                                                                        |
| <u>District III</u><br>1000 Rio Brazos Rd., Aztec, NM 87410                                                                                                                               | 1220 South St. Francis Dr.                                                                                                                                                                  | STATE 🔽 FEE 🗌 🗕                                                                                                                                  |
| District IV                                                                                                                                                                               | Santa Fe, NM 87505                                                                                                                                                                          | 6. State Oil & Gas Lease No.                                                                                                                     |
| 1220 S. St. Francis Dr., Santa Fc, NM<br>87505                                                                                                                                            |                                                                                                                                                                                             |                                                                                                                                                  |
| · · · · · · · · · · · · · · · · · · ·                                                                                                                                                     | AND REPORTS ON WELLS                                                                                                                                                                        | 7. Lease Name or Unit Agreement Name                                                                                                             |
| (DO NOT USE THIS FORM FOR PROPOSALS TO DRILL OR TO DEEPEN OR PLUG BACK TO A                                                                                                               |                                                                                                                                                                                             |                                                                                                                                                  |
| DIFFERENT RESERVOIR. USE "APPLICATION FOR PERMIT" (FORM C-101) FOR SUCH<br>PROPOSALS.)                                                                                                    |                                                                                                                                                                                             | North Monument G/SA Unit Blk. 5                                                                                                                  |
| 1. Type of Well: Oil Well Gas Well Injection well                                                                                                                                         |                                                                                                                                                                                             | 8. Well Number 11                                                                                                                                |
| 2. Name of Operator                                                                                                                                                                       |                                                                                                                                                                                             | 9. OGRID Number 873                                                                                                                              |
| Apache Corp.                                                                                                                                                                              |                                                                                                                                                                                             |                                                                                                                                                  |
| 3. Address of Operator                                                                                                                                                                    |                                                                                                                                                                                             | 10. Pool name or Wildcat                                                                                                                         |
| P O box Drawer D Monument NM 88265                                                                                                                                                        |                                                                                                                                                                                             | Eunice Monument G/SA                                                                                                                             |
| 4. Well Location                                                                                                                                                                          |                                                                                                                                                                                             |                                                                                                                                                  |
| Unit Letter K: 1                                                                                                                                                                          | 980feet from theS line an                                                                                                                                                                   | d 1980 feet from the                                                                                                                             |
| W line                                                                                                                                                                                    |                                                                                                                                                                                             |                                                                                                                                                  |
| Section 19                                                                                                                                                                                | Township 19S Range 37                                                                                                                                                                       | 7E NMPM Lea County                                                                                                                               |
|                                                                                                                                                                                           | Elevation (Show whether DR, RKB, RT, GR, e                                                                                                                                                  |                                                                                                                                                  |
|                                                                                                                                                                                           |                                                                                                                                                                                             |                                                                                                                                                  |
| TEMPORARILY ABANDON CH,<br>PULL OR ALTER CASING MU<br>DOWNHOLE COMMINGLE<br>13. Describe proposed or completed<br>of starting any proposed work). S<br>proposed completion or recompleted | JG AND ABANDON ANGE PLANS COMMENCE D<br>ANGE PLANS COMMENCE D<br>ULTIPLE COMPL CASING/CEME<br>Operations. (Clearly state all pertinent details,<br>SEE RULE 19.15.7.14 NMAC. For Multiple O | DRILLING OPNS. P AND A<br>ENT JOB<br><u>MPT</u><br>and give pertinent dates, including estimated date<br>Completions: Attach wellbore diagram of |
|                                                                                                                                                                                           |                                                                                                                                                                                             | APR 0 9 2015                                                                                                                                     |
|                                                                                                                                                                                           |                                                                                                                                                                                             |                                                                                                                                                  |
|                                                                                                                                                                                           |                                                                                                                                                                                             | RECEIVED                                                                                                                                         |
|                                                                                                                                                                                           |                                                                                                                                                                                             |                                                                                                                                                  |
|                                                                                                                                                                                           | ]                                                                                                                                                                                           |                                                                                                                                                  |
| Spud Date:                                                                                                                                                                                | Rig Release Date:                                                                                                                                                                           |                                                                                                                                                  |
|                                                                                                                                                                                           | I                                                                                                                                                                                           |                                                                                                                                                  |
|                                                                                                                                                                                           |                                                                                                                                                                                             |                                                                                                                                                  |
| I hereby certify that the information above                                                                                                                                               | e is true and complete to the best of my knowle                                                                                                                                             | edge and belief.                                                                                                                                 |
| · · ·                                                                                                                                                                                     |                                                                                                                                                                                             |                                                                                                                                                  |
| $(1 \times n)$                                                                                                                                                                            |                                                                                                                                                                                             |                                                                                                                                                  |
| SIGNATURE                                                                                                                                                                                 | TITLEInstrument Tech                                                                                                                                                                        | DATE <u>3-30-15</u>                                                                                                                              |
|                                                                                                                                                                                           |                                                                                                                                                                                             |                                                                                                                                                  |
| Type or print nameJim Ellison                                                                                                                                                             | E-mail address: _JD.Ellison@                                                                                                                                                                | apacheccorp.com_ PHONE: 575 - 441 - 7734                                                                                                         |
| For State Use Only                                                                                                                                                                        |                                                                                                                                                                                             |                                                                                                                                                  |
| APPROVED BY: Sill Soma                                                                                                                                                                    | maken TITLE Stuff Man                                                                                                                                                                       | vager DATE 4/21/2015A                                                                                                                            |
| Conditions of Approval (if any):                                                                                                                                                          |                                                                                                                                                                                             |                                                                                                                                                  |
| · · · · · · · · · · · · · · · · · · ·                                                                                                                                                     |                                                                                                                                                                                             | L.                                                                                                                                               |
|                                                                                                                                                                                           |                                                                                                                                                                                             |                                                                                                                                                  |
|                                                                                                                                                                                           |                                                                                                                                                                                             | APR 2 2 2015                                                                                                                                     |