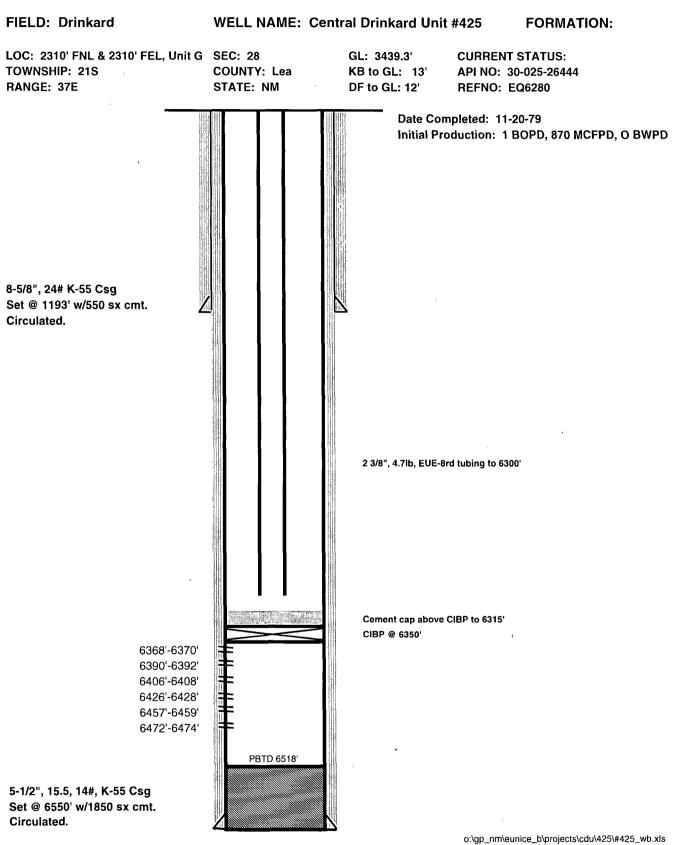

| Submit I Copy To Appropriate District State of New Me<br>Office Minerals and Net                                                                                                                                            |                                                      |
|-----------------------------------------------------------------------------------------------------------------------------------------------------------------------------------------------------------------------------|------------------------------------------------------|
| District I - (575) 393-6161<br>I625 N. French Dr., Hobbs, NM 88240                                                                                                                                                          | WEEL ATTINO.                                         |
| District II - (575) 748-1283<br>811 S. First St., Artesia, NM 88210<br>District III - (505) 334-6178<br>1220 South St. Fra                                                                                                  | DIVISION 30-025-26444<br>5. Indicate Type of Lease   |
| 1000 Rio Brazos Rd., Aztec, NM 8/410                                                                                                                                                                                        |                                                      |
| District IV         - (505) 476-3460         Santa Fe, NM 8           1220 S. St. Francis Dr., Santa Fe, NM         RECEIVED                                                                                                | 6. State Oil & Gas Lease No.                         |
| SUNDRY NOTICES AND REPORTS ON WELLS<br>(DO NOT USE THIS FORM FOR PROPOSALS TO DRILL OR TO DEEPEN OR PL                                                                                                                      |                                                      |
| DIFFERENT RESERVOIR. USE "APPLICATION FOR PERMIT" (FORM C-101) F<br>PROPOSALS.)                                                                                                                                             |                                                      |
| 1. Type of Well: Oil Well 🛛 Gas Well 🗌 Other                                                                                                                                                                                | 8. Well Number 425                                   |
| 2. Name of Operator<br>CHEVRON U.S.A. INC                                                                                                                                                                                   | 9. OGRID Number 4323                                 |
| <ul><li>3. Address of Operator</li><li>15 SMITH ROAD, MIDLAND, TEXAS 79705</li></ul>                                                                                                                                        | 10. Pool name or Wildcat<br>DRINKARD                 |
| 4. Well Location                                                                                                                                                                                                            |                                                      |
| Unit Letter: G 2310 feet from the NORTH line and 2310 feet from the EAST line                                                                                                                                               |                                                      |
| Section 28 Township 21S Range                                                                                                                                                                                               |                                                      |
| 11. Elevation (Show whether DR                                                                                                                                                                                              | , <i>RKB</i> , <i>RT</i> , <i>GR</i> , <i>etc.</i> ) |
| 12. Check Appropriate Box to Indicate Nature of Notice, Report or Other Data                                                                                                                                                |                                                      |
| NOTICE OF INTENTION TO: SUBSEQUENT REPORT OF:                                                                                                                                                                               |                                                      |
| PERFORM REMEDIAL WORK 🔲 PLUG AND ABANDON 🔲                                                                                                                                                                                  | REMEDIAL WORK                                        |
| TEMPORARILY ABANDON CHANGE PLANS CHANGE PLANS CHANGE PULL OR ALTER CASING CHAUTIPLE COMPL                                                                                                                                   |                                                      |
| PULL OR ALTER CASING  MULTIPLE COMPL  OWNHOLE COMMINGLE                                                                                                                                                                     |                                                      |
| —                                                                                                                                                                                                                           |                                                      |
| OTHER INTENT TO EXTEND TA STATUS<br>13. Describe proposed or completed operations. (Clearly state all pertinent details, and give pertinent dates, including estimated date                                                 |                                                      |
| of starting any proposed work). SEE RULE 19.15.7.14 NMAC. For Multiple Completions: Attach wellbore diagram of proposed completion or recompletion.                                                                         |                                                      |
| CHEVRON U.S.A. INC. IS REQUESTING A FINAL 1 YR TAEXTENSION FOR THE SUBJECT WELL WITH THE INTENT OF KEEPING THIS WELLBORE FOR AN INJECTION CONVERSION WITHIN THE NEXT YEAR. THE CURRENT TA STATUS WILL EXPIRE ON 05/18/2015. |                                                      |
| UPON APPROVAL, A CHART WILL BE RUN FOR THE MIT & SUBMITTED FOR APPROVAL.<br>CIBP WILL BE SET @ 6350' & CAPPED W/35' OF CEMENT.                                                                                              |                                                      |
| WELLBORE DIAGRAM IS ATTACHED. Condition of Approval: notify                                                                                                                                                                 |                                                      |
|                                                                                                                                                                                                                             | OCD Hobbs office 24 hours                            |
|                                                                                                                                                                                                                             | prior of running MIT Test & Chart                    |
| []                                                                                                                                                                                                                          | · · · · · · · · · · · · · · · · · · ·                |
| Spud Date: Rig Release D                                                                                                                                                                                                    | ate:                                                 |
| · · · · · · · · · · · · · · · · · · ·                                                                                                                                                                                       |                                                      |
| I hereby certify that the information above is true and complete to the best of my knowledge and belief.                                                                                                                    |                                                      |
| SIGNATURE AMISE PUNTENDON TITLE: REGULATORY SPECIALIST DATE: 04/16/2015                                                                                                                                                     |                                                      |
| Type or print name: DENISE PINKERTON E-mail address: <u>leakejd@chevron.com</u> PHONE: 432-687-7375                                                                                                                         |                                                      |
| APPROVED BY: Maleur How TITLE Dist. Supervisor Date 4/23/2015                                                                                                                                                               |                                                      |
| APPROVED BY:                                                                                                                                                                                                                |                                                      |