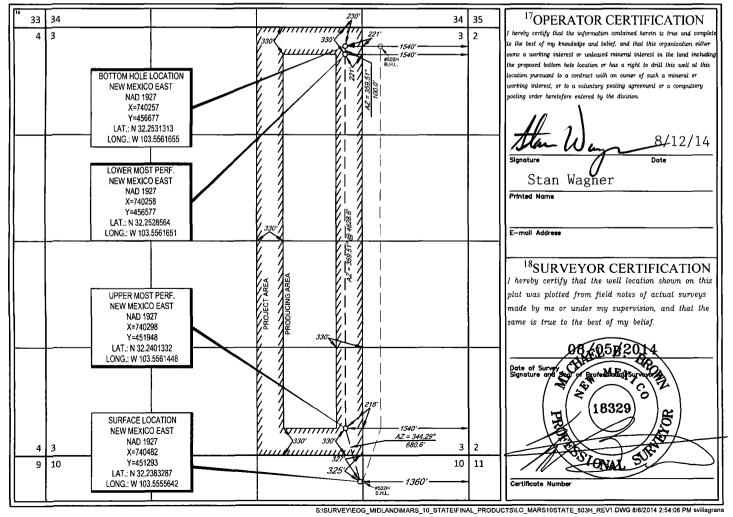

Surface Location

| UL or lot no- | Section | Township | Range | Lot Idn | Feet from the | North/South line | Feet from the | East/West line | County |
|---------------|---------|----------|-------|---------|---------------|------------------|---------------|----------------|--------|
| В             | 10      | 24-S     | 33-E  | _       | 325'          | NORTH            | 1360'         | EAST           | LEA    |

| UL or lot no.               | Section<br>3             | Township 24-S          | Range<br>33-E  | Lot Idn              | Feet from the 230' | North/South line NORTH | Feet from the 1540' | East/West line EAST | LEA |
|-----------------------------|--------------------------|------------------------|----------------|----------------------|--------------------|------------------------|---------------------|---------------------|-----|
| 12Dedicated Acres<br>160.00 | <sup>13</sup> Joint or I | nfill <sup>14</sup> Co | nsolidation Co | de <sup>15</sup> Ord | er No.             |                        |                     |                     |     |