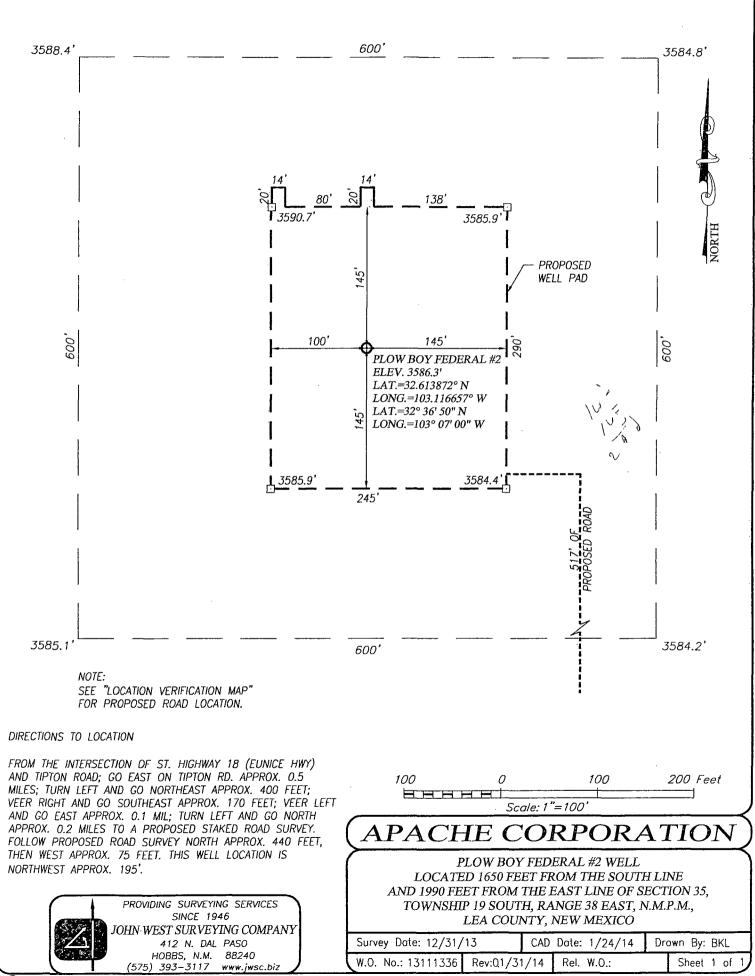

| 1 L                                                                                                                                                                                                                                                                                                     |                                    |                  |                                                                              |                                                                                 |                  |                          |                                                                    |                                                                                                                                                                                                               |                                                                                                                                                                                                |                                                                                                                                                                                                                        |
|---------------------------------------------------------------------------------------------------------------------------------------------------------------------------------------------------------------------------------------------------------------------------------------------------------|------------------------------------|------------------|------------------------------------------------------------------------------|---------------------------------------------------------------------------------|------------------|--------------------------|--------------------------------------------------------------------|---------------------------------------------------------------------------------------------------------------------------------------------------------------------------------------------------------------|------------------------------------------------------------------------------------------------------------------------------------------------------------------------------------------------|------------------------------------------------------------------------------------------------------------------------------------------------------------------------------------------------------------------------|
| DISTRICT I<br>[625 N. French Dr., Hobbs, NM 88240<br>Phone: (575) 393-6161 Fax: (575) 393-0720<br>DISTRICT II<br>811 S. First St., Artesia, NM 88210<br>Phone: (575) 748-1283 Fax: (575) 748-9720<br>DISTRICT III<br>1000 Rio Brazos Road, Aztec, NM 87410<br>Phone: (505) 334-6178 Fax: (505) 334-6170 |                                    |                  |                                                                              | Minera<br>DIL CO<br>122                                                         | NSERV<br>0 South | tural I<br>ATIC<br>St. F | Mexico<br>Resources De<br>ON DIVISIOI<br>rancis Dr.<br>exico 87505 | N APR 27                                                                                                                                                                                                      | Submit of 2015                                                                                                                                                                                 | Form C-102<br>evised August 1, 201<br>ne copy to appropriat<br>District Office<br>IENDED REPORT                                                                                                                        |
| DISTRICT IV<br>1220 S. St. Francis Dr.,<br>Phone: (505) 476-3460                                                                                                                                                                                                                                        | Santa Fe, NM 8<br>Fax: (505) 476-3 | 7505<br>3462     |                                                                              |                                                                                 | ,                |                          |                                                                    | RECEIVE                                                                                                                                                                                                       | D                                                                                                                                                                                              |                                                                                                                                                                                                                        |
|                                                                                                                                                                                                                                                                                                         |                                    |                  | L LOCA                                                                       | TION                                                                            | AND A            | CREA                     | AGE DEDICA                                                         | ATION PLA                                                                                                                                                                                                     | Т                                                                                                                                                                                              |                                                                                                                                                                                                                        |
| 21 ADE                                                                                                                                                                                                                                                                                                  | PI Number                          | (2 a             | 32                                                                           | Pool Code                                                                       | 20               |                          |                                                                    | Pool Nam                                                                                                                                                                                                      | e                                                                                                                                                                                              |                                                                                                                                                                                                                        |
| <u>30-095- 42530</u><br>Property Code                                                                                                                                                                                                                                                                   |                                    |                  |                                                                              |                                                                                 | •                | erty Nam                 |                                                                    | Slinebry                                                                                                                                                                                                      | W                                                                                                                                                                                              | ell Number                                                                                                                                                                                                             |
| 303227<br>OGRID No.                                                                                                                                                                                                                                                                                     |                                    |                  |                                                                              | PL                                                                              |                  | Y FE                     | EDERAL                                                             |                                                                                                                                                                                                               |                                                                                                                                                                                                | 2<br>Elevation                                                                                                                                                                                                         |
| 813                                                                                                                                                                                                                                                                                                     | 140.                               |                  |                                                                              | APA                                                                             |                  |                          | ORATION                                                            |                                                                                                                                                                                                               |                                                                                                                                                                                                | 3586'                                                                                                                                                                                                                  |
|                                                                                                                                                                                                                                                                                                         |                                    | <b></b>          |                                                                              |                                                                                 | Surfac           | e Locat                  | ion                                                                |                                                                                                                                                                                                               |                                                                                                                                                                                                |                                                                                                                                                                                                                        |
| UL or lot No.<br>J                                                                                                                                                                                                                                                                                      | Section<br>35                      | Township<br>19-S | Range<br>38-E                                                                | Lot ldn                                                                         | Feet fro         |                          | North/South line<br>SOUTH                                          | Feet from the 1990                                                                                                                                                                                            | East/West line<br>EAST                                                                                                                                                                         | County<br>LEA                                                                                                                                                                                                          |
| J                                                                                                                                                                                                                                                                                                       | 55                                 | 17-5             |                                                                              | Pottom U                                                                        |                  |                          | rent From Surface                                                  | 1990                                                                                                                                                                                                          | LADI                                                                                                                                                                                           |                                                                                                                                                                                                                        |
| UL or lot No.                                                                                                                                                                                                                                                                                           | Section                            | Township         | Range                                                                        | Lot Idn                                                                         | Feet fro         |                          | North/South line                                                   | Feet from the                                                                                                                                                                                                 | East/West line                                                                                                                                                                                 | County                                                                                                                                                                                                                 |
|                                                                                                                                                                                                                                                                                                         |                                    |                  |                                                                              |                                                                                 |                  |                          |                                                                    |                                                                                                                                                                                                               |                                                                                                                                                                                                | -                                                                                                                                                                                                                      |
| Dedicated Acres                                                                                                                                                                                                                                                                                         | Joint or                           | Infill C         | onsolidation C                                                               | ode O                                                                           | rder No.         |                          |                                                                    |                                                                                                                                                                                                               |                                                                                                                                                                                                |                                                                                                                                                                                                                        |
| 40                                                                                                                                                                                                                                                                                                      |                                    |                  |                                                                              |                                                                                 |                  |                          |                                                                    |                                                                                                                                                                                                               |                                                                                                                                                                                                |                                                                                                                                                                                                                        |
|                                                                                                                                                                                                                                                                                                         |                                    |                  | SURFACE<br>Y=589<br>X=874<br>LAT.=32.6<br>LONG.=103<br>LAT.=32*<br>LONG.=103 | 27 NME<br>LOCATION<br>182.3 N<br>640.6 E<br>513872° N<br>3.116657°<br>36' 50" N |                  |                          | <br>                                                               | unleased min<br>proposed bo<br>well at this I.<br>of such mine<br>pooling agre<br>beretofore en<br>Signature<br>Soring<br>E-mail Ad<br>SURV<br>I hereby cert<br>was plotted f<br>me or under<br>and correct t | EYOR CERTIFIC<br>ify that the well location s<br>from field notes of actual i<br>my supervision, and that<br>to the best of my belief.<br>DECEMBER 31,<br>Vey<br>Seal of Professional<br>12641 | neluding the<br>a right to drill this<br>ract with an owner<br>r to a voluntary<br>pooling order<br>3/5/14<br>Date<br>es<br>achecorp.co<br>CATION<br>shown on this plat<br>surveys made by<br>the same is true<br>2013 |
|                                                                                                                                                                                                                                                                                                         |                                    |                  |                                                                              |                                                                                 |                  |                          |                                                                    | BKL                                                                                                                                                                                                           |                                                                                                                                                                                                | Eidson 3239<br>CW.O.: 13.11.1336                                                                                                                                                                                       |
|                                                                                                                                                                                                                                                                                                         |                                    |                  |                                                                              |                                                                                 |                  |                          |                                                                    | ٦                                                                                                                                                                                                             | APR 2                                                                                                                                                                                          | 8 2015                                                                                                                                                                                                                 |

-----

| DISTRICT I       1625 N. French Dr., Hobbs, NM 88240       Phone: (575) 393-6161 Fax: (575) 393-1       DISTRICT II       811 S. First St., Artesia, NM 88210       Phone: (575) 748-1283 Fax: (575) 748-5       DISTRICT III       1000 Rio Brazos Road, Aztec, NM 8741       Phone: (505) 334-6178 Fax: (505) 334-6       DISTRICT IV       11220 S. St. Francis Dr., Santa Fe, NM 87       Phone: (505) 476-3460 Fax: (505) 476-3 | 0720<br>0<br>1170 | OIL                                                                                                                                            | State of New<br>herals & Natura<br>CONSERVAT<br>1220 South St.<br>anta Fe, New M | Form C-102<br>Revised August 1, 2011<br>Submit one copy to appropriate<br>District Office |                                                                                                                                                                                                                                                                                                                                                                                                                               |                                                                                                                                                |                                                                                                                                                                                                                                                                                |
|--------------------------------------------------------------------------------------------------------------------------------------------------------------------------------------------------------------------------------------------------------------------------------------------------------------------------------------------------------------------------------------------------------------------------------------|-------------------|------------------------------------------------------------------------------------------------------------------------------------------------|----------------------------------------------------------------------------------|-------------------------------------------------------------------------------------------|-------------------------------------------------------------------------------------------------------------------------------------------------------------------------------------------------------------------------------------------------------------------------------------------------------------------------------------------------------------------------------------------------------------------------------|------------------------------------------------------------------------------------------------------------------------------------------------|--------------------------------------------------------------------------------------------------------------------------------------------------------------------------------------------------------------------------------------------------------------------------------|
| Phone: (505) 476-3460 Fax: (505) 476-3                                                                                                                                                                                                                                                                                                                                                                                               |                   | L LOCATIO                                                                                                                                      | ON AND ACR                                                                       | EAGE DEDICA                                                                               | ATION PLAT                                                                                                                                                                                                                                                                                                                                                                                                                    |                                                                                                                                                |                                                                                                                                                                                                                                                                                |
| API Number                                                                                                                                                                                                                                                                                                                                                                                                                           | Pool Name         |                                                                                                                                                |                                                                                  |                                                                                           |                                                                                                                                                                                                                                                                                                                                                                                                                               |                                                                                                                                                |                                                                                                                                                                                                                                                                                |
| <u>30-095-</u><br>Property Code                                                                                                                                                                                                                                                                                                                                                                                                      | <br>              | 232                                                                                                                                            | SD<br>Property P                                                                 | Mame Mame                                                                                 | W                                                                                                                                                                                                                                                                                                                                                                                                                             | ell Number                                                                                                                                     |                                                                                                                                                                                                                                                                                |
| 303227                                                                                                                                                                                                                                                                                                                                                                                                                               |                   |                                                                                                                                                | PLOW BOY                                                                         |                                                                                           |                                                                                                                                                                                                                                                                                                                                                                                                                               |                                                                                                                                                | 2                                                                                                                                                                                                                                                                              |
| OGRID No.<br>873                                                                                                                                                                                                                                                                                                                                                                                                                     |                   | A                                                                                                                                              | Operator 1<br>APACHE COR                                                         |                                                                                           |                                                                                                                                                                                                                                                                                                                                                                                                                               |                                                                                                                                                | Elevation<br>3586'                                                                                                                                                                                                                                                             |
|                                                                                                                                                                                                                                                                                                                                                                                                                                      | L,,               |                                                                                                                                                | Surface Lo                                                                       | cation                                                                                    | ······································                                                                                                                                                                                                                                                                                                                                                                                        |                                                                                                                                                |                                                                                                                                                                                                                                                                                |
| UL or lot No. Section                                                                                                                                                                                                                                                                                                                                                                                                                | Township          | 5                                                                                                                                              | ot Idn Feet from the                                                             |                                                                                           | 1                                                                                                                                                                                                                                                                                                                                                                                                                             | East/West line                                                                                                                                 | County                                                                                                                                                                                                                                                                         |
| J 35                                                                                                                                                                                                                                                                                                                                                                                                                                 | 19 <b>-</b> S     | 38-E                                                                                                                                           | 1650                                                                             | SOUTH                                                                                     | 1990                                                                                                                                                                                                                                                                                                                                                                                                                          | EAST                                                                                                                                           | LEA                                                                                                                                                                                                                                                                            |
| UL or lot No. Section                                                                                                                                                                                                                                                                                                                                                                                                                | Township          |                                                                                                                                                | om Hole Location If D                                                            |                                                                                           | Feet from the E                                                                                                                                                                                                                                                                                                                                                                                                               | East/West line                                                                                                                                 | County                                                                                                                                                                                                                                                                         |
|                                                                                                                                                                                                                                                                                                                                                                                                                                      |                   |                                                                                                                                                |                                                                                  |                                                                                           |                                                                                                                                                                                                                                                                                                                                                                                                                               |                                                                                                                                                |                                                                                                                                                                                                                                                                                |
| Dedicated Acres Joint or                                                                                                                                                                                                                                                                                                                                                                                                             | Infill Co         | onsolidation Code                                                                                                                              | Order No.                                                                        |                                                                                           |                                                                                                                                                                                                                                                                                                                                                                                                                               |                                                                                                                                                |                                                                                                                                                                                                                                                                                |
| 40                                                                                                                                                                                                                                                                                                                                                                                                                                   |                   |                                                                                                                                                |                                                                                  | · · · · · · · · · · · · · · · · · · ·                                                     |                                                                                                                                                                                                                                                                                                                                                                                                                               |                                                                                                                                                |                                                                                                                                                                                                                                                                                |
|                                                                                                                                                                                                                                                                                                                                                                                                                                      |                   | GEODETIC COORD<br>NAD 27 NM<br>SURFACE LOCA<br>Y=589182.3<br>X=874640.6<br>LAT.=32.61387<br>LONG.=103.1166<br>LAT.=32° 36' 5<br>.0NG.=103° 07' | IE<br>NTION<br>N<br>E<br>2* N<br>557* W<br>60" N                                 | 1990'                                                                                     | I hereby certify the<br>complete to the be<br>that this organizat<br>unleased mineral i<br>proposed bottom I<br>well at this locatio<br>of such mineral or<br>pooling agreemen<br>heretofore entered<br>Signature<br>Soring<br>Printed Name<br>Soring f<br>E-mail Address<br>SURVEY(<br>I hereby certify tha<br>was plotted from f<br>me or under my su<br>and correct to the t<br>DEC<br>Date of Survey,<br>Signature & Seri | CR CERTIFIC<br>to the well location s<br>left notes of actual s<br>pervision, and that t<br>rest of my belief.<br>EMBER 31,<br>ME + C<br>12641 | erein is true and<br>e and belief, and<br>orking interest or<br>neutring the<br>a right to drill this<br>ract with an owner<br>r to a voluntary<br>poling order<br><u>3/5/14</u><br>Date<br><u>CATION</u><br>thown on this plat<br>surveys made by<br>the same is true<br>2013 |

1 I

| ي د                                                                                                                                                 |                                   |                                                     |                                                                                                            |                                                                                                  |                  |                  |                          |                                                                                                                                                                                                                |                                                                                                                                                                                                                                                                   |                                                                                                                                                                                                                                                                                                                                    |                                                                                                                                                                                                                                              |  |
|-----------------------------------------------------------------------------------------------------------------------------------------------------|-----------------------------------|-----------------------------------------------------|------------------------------------------------------------------------------------------------------------|--------------------------------------------------------------------------------------------------|------------------|------------------|--------------------------|----------------------------------------------------------------------------------------------------------------------------------------------------------------------------------------------------------------|-------------------------------------------------------------------------------------------------------------------------------------------------------------------------------------------------------------------------------------------------------------------|------------------------------------------------------------------------------------------------------------------------------------------------------------------------------------------------------------------------------------------------------------------------------------------------------------------------------------|----------------------------------------------------------------------------------------------------------------------------------------------------------------------------------------------------------------------------------------------|--|
| DISTRICT I<br>1625 N. French Dr., Hobb<br>Phone: (575) 393-6161 F<br><u>DISTRICT II</u><br>811 S. First St., Artesia, N<br>Phone: (575) 748-1283 Fe |                                   |                                                     |                                                                                                            | State of New Mexico<br>rgy, Minerals & Natural Resources Department<br>OIL CONSERVATION DIVISION |                  |                  |                          |                                                                                                                                                                                                                |                                                                                                                                                                                                                                                                   | Form C-102<br>Revised August 1, 2011<br>Submit one copy to appropriate<br>District Office                                                                                                                                                                                                                                          |                                                                                                                                                                                                                                              |  |
| DISTRICT III<br>1000 Rio Brazos Road, A:<br>Phone: (505) 334-6178 Fa<br>DISTRICT IV<br>1220 S. St. Francis Dr., Sz<br>Phone: (505) 476-3460 Fa      | ztec, NM 87410<br>ax: (505) 334-6 | 0<br>170                                            |                                                                                                            |                                                                                                  |                  |                  | rancis Dr.<br>xico 87505 |                                                                                                                                                                                                                |                                                                                                                                                                                                                                                                   | □ AMENDED REPORT                                                                                                                                                                                                                                                                                                                   |                                                                                                                                                                                                                                              |  |
| 1 10/10. (202) 110-5400 12                                                                                                                          | м. (303) <del>-</del> 70-3        |                                                     | L LOCA                                                                                                     | TION A                                                                                           | ND A             | CREA             | GE DEDIC                 | ATION PL                                                                                                                                                                                                       | AT                                                                                                                                                                                                                                                                |                                                                                                                                                                                                                                                                                                                                    |                                                                                                                                                                                                                                              |  |
| API                                                                                                                                                 |                                   | Pool Code                                           |                                                                                                            |                                                                                                  |                  |                  | Pool Name                |                                                                                                                                                                                                                |                                                                                                                                                                                                                                                                   |                                                                                                                                                                                                                                                                                                                                    |                                                                                                                                                                                                                                              |  |
| 30-025- = 3                                                                                                                                         |                                   |                                                     | 3490                                                                                                       |                                                                                                  |                  | House;           | Tubb                     | rubb, N.                                                                                                                                                                                                       |                                                                                                                                                                                                                                                                   |                                                                                                                                                                                                                                                                                                                                    |                                                                                                                                                                                                                                              |  |
| Property Con                                                                                                                                        | 1e<br>27                          |                                                     |                                                                                                            | PLC                                                                                              | -                | rty Name<br>Y FE | DERAL                    |                                                                                                                                                                                                                |                                                                                                                                                                                                                                                                   | Well Number<br>2                                                                                                                                                                                                                                                                                                                   |                                                                                                                                                                                                                                              |  |
| OGRID No                                                                                                                                            | 5.                                |                                                     |                                                                                                            |                                                                                                  | Opera            | tor Name         |                          | <b></b>                                                                                                                                                                                                        |                                                                                                                                                                                                                                                                   | El                                                                                                                                                                                                                                                                                                                                 | levation                                                                                                                                                                                                                                     |  |
| 813                                                                                                                                                 |                                   |                                                     |                                                                                                            | APAC                                                                                             | CHE CO           | DRPC             | DRATION                  |                                                                                                                                                                                                                |                                                                                                                                                                                                                                                                   | 3                                                                                                                                                                                                                                                                                                                                  | 3586'                                                                                                                                                                                                                                        |  |
|                                                                                                                                                     |                                   |                                                     |                                                                                                            |                                                                                                  | Surface          | e Locati         | 0n                       |                                                                                                                                                                                                                |                                                                                                                                                                                                                                                                   |                                                                                                                                                                                                                                                                                                                                    |                                                                                                                                                                                                                                              |  |
| UL or lot No.<br>J                                                                                                                                  | Section<br>35                     | Township<br>19-S                                    | Range<br>38-E                                                                                              | Lot Idn                                                                                          | Feet from 165    |                  | North/South line         | Feet from the 1990                                                                                                                                                                                             | 1.                                                                                                                                                                                                                                                                | West line<br>AST                                                                                                                                                                                                                                                                                                                   | County<br>LEA                                                                                                                                                                                                                                |  |
|                                                                                                                                                     |                                   |                                                     |                                                                                                            | Bottom Hole                                                                                      | e Location       | lf Diffe         | rent From Surface        |                                                                                                                                                                                                                |                                                                                                                                                                                                                                                                   |                                                                                                                                                                                                                                                                                                                                    |                                                                                                                                                                                                                                              |  |
| UL or lot No.                                                                                                                                       | Section                           | Township                                            | Range                                                                                                      | Lot Idn                                                                                          | Feet from        | n the            | North/South line         | Feet from the                                                                                                                                                                                                  | East/V                                                                                                                                                                                                                                                            | West line                                                                                                                                                                                                                                                                                                                          | County                                                                                                                                                                                                                                       |  |
| Dedicated Acres                                                                                                                                     | Joint or                          | Infill C                                            | onsolidation C                                                                                             | ode Ord                                                                                          | er No.           |                  |                          |                                                                                                                                                                                                                |                                                                                                                                                                                                                                                                   |                                                                                                                                                                                                                                                                                                                                    |                                                                                                                                                                                                                                              |  |
| LIN                                                                                                                                                 | Joint of                          |                                                     | ousondation C                                                                                              |                                                                                                  | er ivo.          |                  |                          |                                                                                                                                                                                                                |                                                                                                                                                                                                                                                                   |                                                                                                                                                                                                                                                                                                                                    |                                                                                                                                                                                                                                              |  |
|                                                                                                                                                     |                                   |                                                     | DMPLETION UN<br>GEODETIC C<br>NAD 2<br>SURFACE<br>Y=5891<br>X=8746<br>LAT.=32.6<br>LONG.=103.<br>LAT.=32.3 | 00RDINATES<br>7 NME<br>LOCATION<br>82.3 N<br>240.6 E<br>13872° N<br>116657° W<br>36' 50" N       |                  |                  | DNSOLIDATED OR A N       | OPE<br>I hereby c<br>complete<br>that this o<br>unleased<br>proposed<br>well at this<br>of such m<br>pooling a,<br>heretofore<br>Signatur<br>Sorin<br>E-mail A<br>SUR<br>I hereby c<br>was plotte<br>me or mid | RATOR<br>certify that the<br>to the best of r<br>rganization eit<br>mineral interess<br>bottom hole lo<br>is location purs-<br>interal or work<br>greement or a<br>e entered by the<br>certify that the<br>d drom field no<br>er my supervisi<br>t to the best of | CERTIFIC<br>information her<br>my knowledge a<br>ther owns a wor<br>st in the land inco-<br>socation or has a.<br>supart to a contra<br>ing interest, or t<br>compulsory poor<br>e division.<br><u>HORUS</u><br><u>Flove</u><br><u>ese apa</u><br><u>CERTIFIC</u><br>well location shu-<br>stos of actual su<br>sion, and that thu | CATION<br>ein is true and<br>and belief, and<br>king interest or<br>itading the<br>right to drill this<br>cite with an owner<br>to a voluntary<br>Using order<br>Checorp Com<br>ATION<br>own on this plat<br>rveys made by<br>e same is true |  |
|                                                                                                                                                     |                                   | <u>DET</u><br>3588.4'<br>0<br><u>600</u><br>3585.1' |                                                                                                            |                                                                                                  | S.L.<br>SEE DETA |                  |                          | A Constraints                                                                                                                                                                                                  | estandin M                                                                                                                                                                                                                                                        | 2641<br>Oren 10<br>FE Gar Corte                                                                                                                                                                                                                                                                                                    | 23/19<br>12641                                                                                                                                                                                                                               |  |

| 1625 N. French Dr., Hobbs, NM 88240<br>Phone: (575) 393-6161 Fax: (575) 393-0720                                                                                                                              | Energy, Minerals & Nati   | Form C-102<br>Revised August 1, 2011                     |                  |  |  |  |  |
|---------------------------------------------------------------------------------------------------------------------------------------------------------------------------------------------------------------|---------------------------|----------------------------------------------------------|------------------|--|--|--|--|
| DISTRICT II<br>811 S. First St., Artesia, NM 88210<br>Phone: (575) 748-1283 Fax: (575) 748-9720                                                                                                               | OIL CONSERV.              | Submit one copy to appropriate<br>District Office        |                  |  |  |  |  |
| DISTRICT III<br>1000 Rio Brazos Road, Aztec, NM 87410<br>Phone: (505) 334-6178 Fax: (505) 334-6170<br>DISTRICT IV<br>1220 S. St. Francis Dr., Santa Fe, NM 87505<br>Phone: (505) 476-3460 Fax: (505) 476-3462 |                           | 1220 South St. Francis Dr.<br>Santa Fe, New Mexico 87505 |                  |  |  |  |  |
|                                                                                                                                                                                                               | WELL LOCATION AND AC      | CREAGE DEDICATION PLAT                                   |                  |  |  |  |  |
| APJ Number<br>30-025-                                                                                                                                                                                         | Pool Code<br><b>332/0</b> | House; ABD                                               |                  |  |  |  |  |
| Property Code                                                                                                                                                                                                 | -                         | rty Name<br>Y FEDERAL                                    | Well Number<br>2 |  |  |  |  |

Surface Location

OGRID No.

12

| UL or lot No. | Section | Township | Range | Lot Idn | Feet from the | North/South line | Feet from the | East/West line | County |
|---------------|---------|----------|-------|---------|---------------|------------------|---------------|----------------|--------|
| J             | 35      | 19-S     | 38-E  |         | 1650          | SOUTH            | 1990          | EAST           | LEA    |

Operator Name

APACHE CORPORATION

Elevation

3586'

UL or lot No.
Section
Township
Range
Lot ldn
Feet from the
North/South line
Feet from the
East/West line
County

Dedicated Acres
Joint or Infill
Consolidation Code
Order No.
Order No.
Image: County
Image: County</t