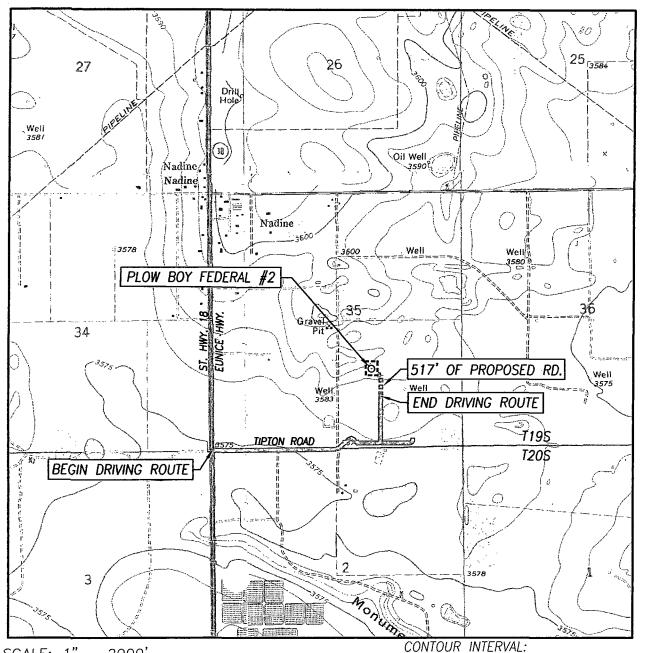

| 31                  | 32              | 33                                 | 34                         | 35                                        | 36                      | 31                  |    |

SCALE: 1'' = 2 MILES

DRIVING ROUTE: SEE LOCATION VERIFICATION MAP

| SEC. <u>35</u> TM | /P. <u>19–S_</u> RGE. <u>38–E</u> |
|-------------------|-----------------------------------|
| SURVEY            | N.M.P.M.                          |
| COUNTYLE          | ASTATENEW_MEXICO                  |
| DESCRIPTION _     | 1650' FSL & 1990' FEL             |
| ELEVATION         | 3586'                             |
| OPERATOR          | APACHE CORPORATION                |
| LEASEF            | PLOW BOY FEDERAL                  |

`

7

.



NORTH CONTRACT

## LOCATION VERIFICATION MAP



SCALE: 1'' = 2000'

SEC.35TWP.19-SRGE.38-ESURVEYN.M.P.M.COUNTYLEASTATENEW MEXICODESCRIPTION1650'FSL& 1990'FELELEVATION3586'OPERATORAPACHECORPORATION

LEASE PLOW BOY FEDERAL

U.S.G.S. TOPOGRAPHIC MAP HOBBS SOUTHEAST, N.M. HOBBS EAST – 5' HOBBS SOUTHWEST – 5' HOBBS WEST – 5' HOBBS SOUTHEAST – 5' DIRECTIONS TO LOCATION

FROM THE INTERSECTION OF ST. HIGHWAY 18 (EUNICE HWY) AND TIPTON ROAD; GO EAST ON TIPTON RD. APPROX. 0.5 MILES; TURN LEFT AND GO NORTHEAST APPROX. 400 FEET; VEER RIGHT AND GO SOUTHEAST APPROX. 170 FEET; VEER LEFT AND GO EAST APPROX. 0.1 MIL; TURN LEFT AND GO NORTH APPROX. 0.2 MILES TO A PROPOSED STAKED ROAD SURVEY. FOLLOW PROPOSED ROAD SURVEY NORTH APPROX. 440 FEET, THEN WEST APPROX. 75 FEET. THIS WELL LOCATION IS NORTHWEST APPROX. 195'.



NORTH