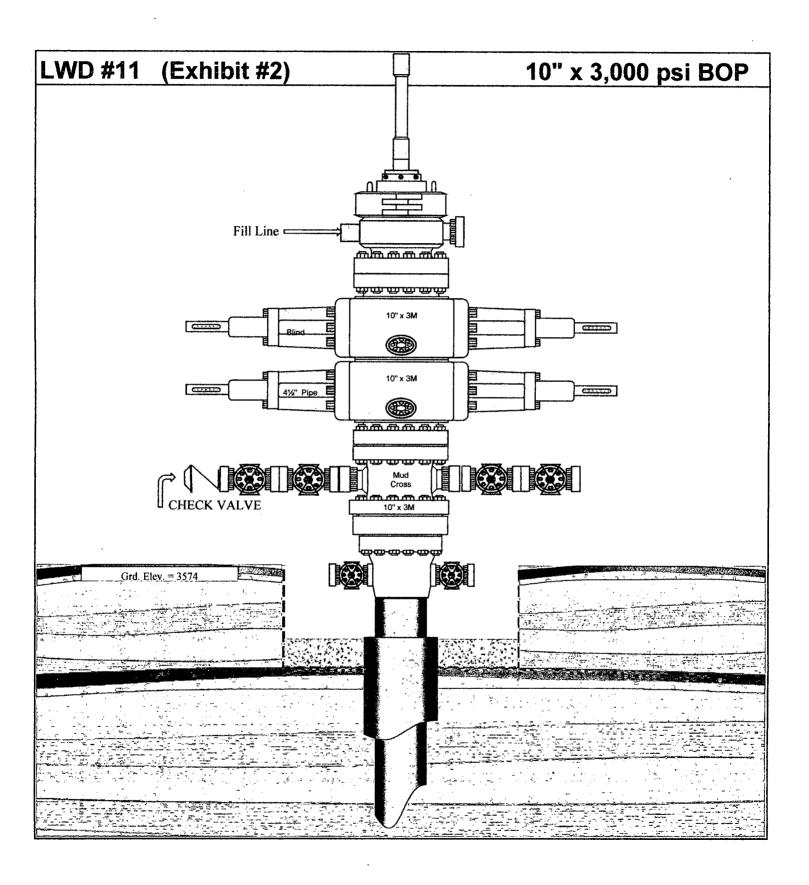

#### 5. PRESSURE CONTROL EQUIPMENT:

The blow out preventer equipment (BOP) for this well consists of a 10" 3M Cameron Space Saver, double ram BOP with choke manifold. The BOP will be installed on the 8 5/8" casing. Casing and BOP will be tested as described in Onshore Order No. 2 before drilling out with 7 7/8". The pipe rams will be operated and checked daily, plus each time drill pipe is out of hole. This will be documented on drillers log. (See Exhibit #1 & #2).