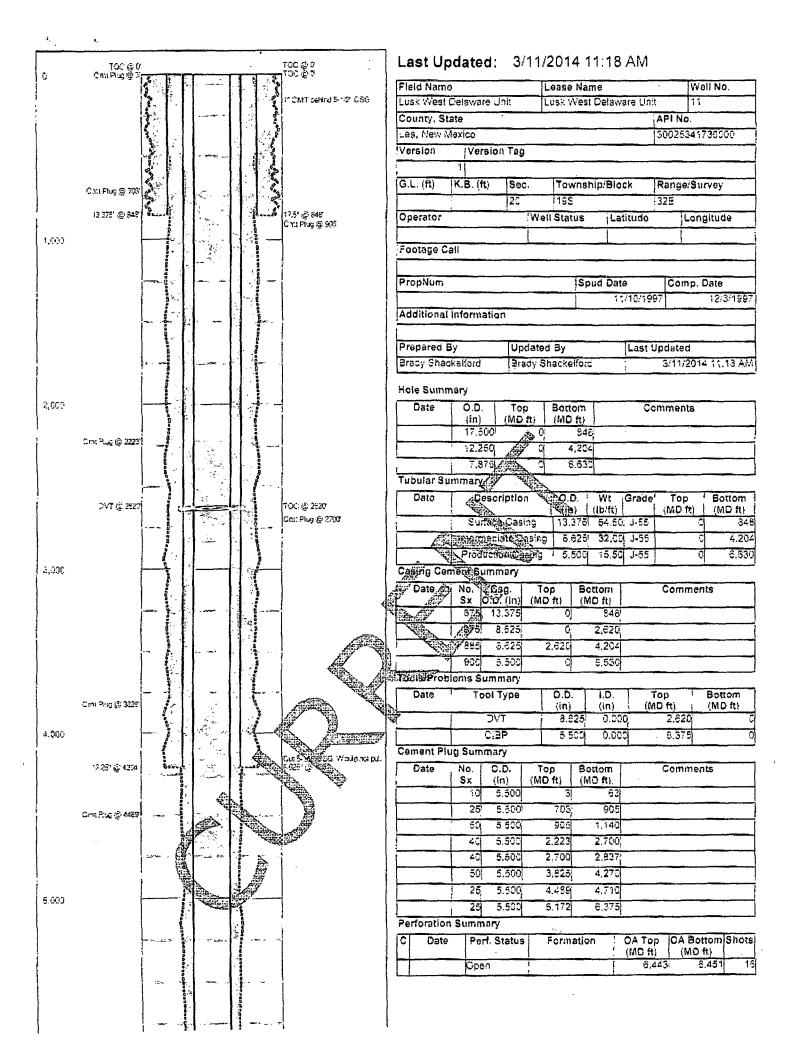

# 2. ESTIMATED TOPS OF GEOLOGICAL MARKERS & DEPTHS OF ANTICIPATED FRESH WATER, OIL OR GAS:

| Formation         | Subsea Depth | Well Depth | Water / Oil / Gas |
|-------------------|--------------|------------|-------------------|
|                   |              |            | ļ                 |
| Anhydrite         |              | 756'       | Salt              |
| Tansil            |              | 2474'      | Water/Oil/Gas     |
| Yates             |              | 2560'      | Water/Oil/Gas     |
| Seven Rivers      |              | 2770'      | Water/Oil/Gas     |
| Top Capitan Reef  |              | 2882'      | Water/Oil/Gas     |
| Base Capitan Reef |              | 3920'      | Water/Oil/Gas     |
| Delaware          |              | 4690'      | Water/Oil/Gas     |
| TD                |              | 5400'      | Water/Oil/Gas     |

Water: Surface water between 50' - 230' behind casing.

Oil: Possible in the Yates below 2,600' and the Delaware below 4,820

Gas: None expected.

This project will involve re-entering the plugged and abandoned #11 well drilling out cement and plugs and setting CIBP at 5400'. This vertical Lusk West Delaware well will be drilled for the same.

#### 3. CASING PROGRAM: EXISTING IN WELL

| Hole Size | Depth     | Casing           | Weight     | Joint      | Grade        | New/Used   | SF    | SF Collapse | SF Tension |
|-----------|-----------|------------------|------------|------------|--------------|------------|-------|-------------|------------|
|           |           | Size             |            |            |              |            | Burst |             |            |
| 17 ½"     | 0' - 858' | 13 3/8"          | 54.5#      | STC        | J-55         | New        | 6.44  | 2.67        | 12.86      |
| 12-1/4"   | 0' -4204' | 8-5/8"<br>8-5/8" | 24#<br>32# | STC<br>STC | J-55<br>J-55 | New<br>New | 1.42  | 1.22        | 2.44       |
| 7-7/8"    | 0'-6630'  | 5 1/2"           | 15.5#      | LTC        | J-55         | New        | 1.47  | 1.23        | 2.47       |
|           |           |                  |            |            |              |            |       |             |            |

#### 4. CEMENT PROGRAM: EXISTING

- A. <u>Surface Casing: Existing.</u> 13 3/8", 54.5#, @858' cmtnd w 475 sx 35.65 poz CL "C" + 6% Gel + 5% salt + .25#/sx celloflakes, wt 12.7 ppg, yield 1.94 cuft/sx, wtr 10.48 gal/sx. Tail: 200 sx "C" NEAT + 2% CaCl2 + 2.5#/sx celloflakes. Wt 14.86 ppg, yield 1.32 cuft/sx, wtr 6.32 gal/sx. TOC: circ to surface.
- B. <u>Intermidiate Casing:</u> Existing. 8 5/8", 32#, @ 4204' cmtnd w (1<sup>st</sup>. stage: 685 sx 50-50 POZ class C + 10% gel + .5% salt, 11.92ppg, yield. Tail w/200 sx class C NEAT + 1% CaCl 14.81 ppg, yield. DV tool @ 2620'. 2<sup>nd</sup>. Stage: 825sx 50-50 POZ class C + 10% gel + 5% salt, 11.92 ppg, yield 2.35. Tail w/150 sx class C NEAT + 2% CaCl2 14.81 ppg yield 1.33. TOC: circ to surface.
- C. <u>Production Casing: Existing.</u> 5 1/2", 15.5#, @ 6630' cmtnd w 900 sx 50-50 POZ Cl "C" + 2% gel + 5% Fl62, wt. 11.92 ppg, yield 1.25 cuft/sx, circ to surface.