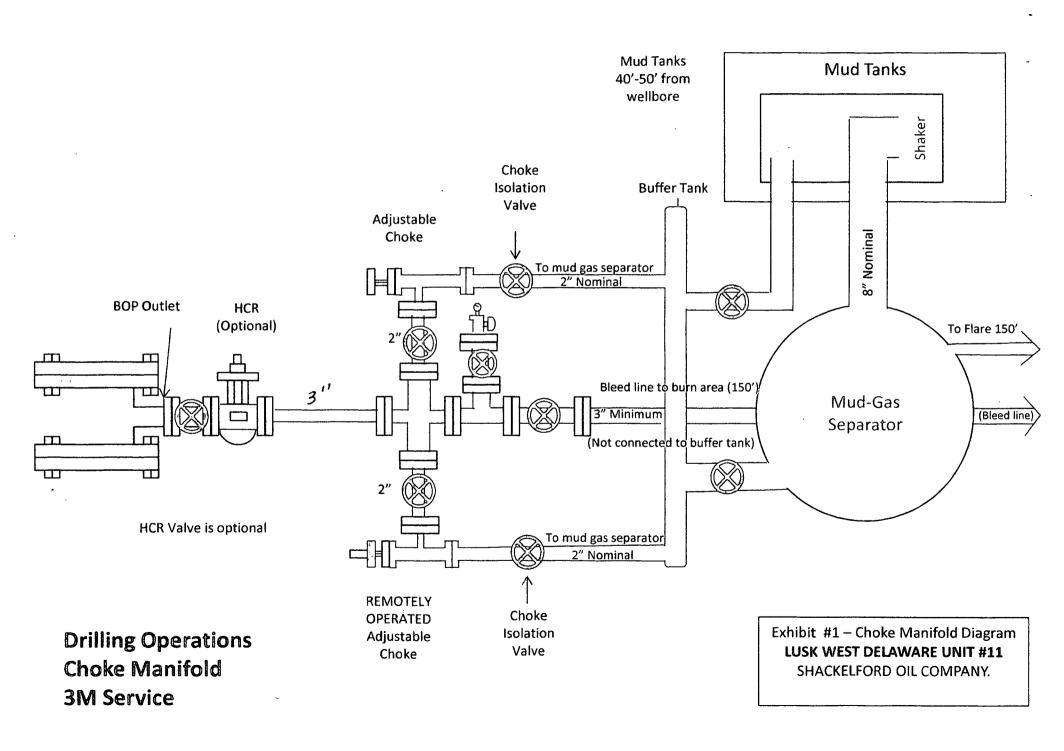

#### 5. PRESSURE CONTROL EQUIPMENT:

The blow out preventer equipment (BOP) for this well consists of a 10" 3M Cameron Space Saver, double ram BOP with choke manifold. The BOP will be installed on the 8 5/8" casing. Casing and BOP will be tested as described in Onshore Order No. 2 before drilling out with 7 7/8". The pipe rams will be operated and checked daily, plus each time drill pipe is out of hole. This will be documented on drillers log. (See Exhibit #1 & #2).