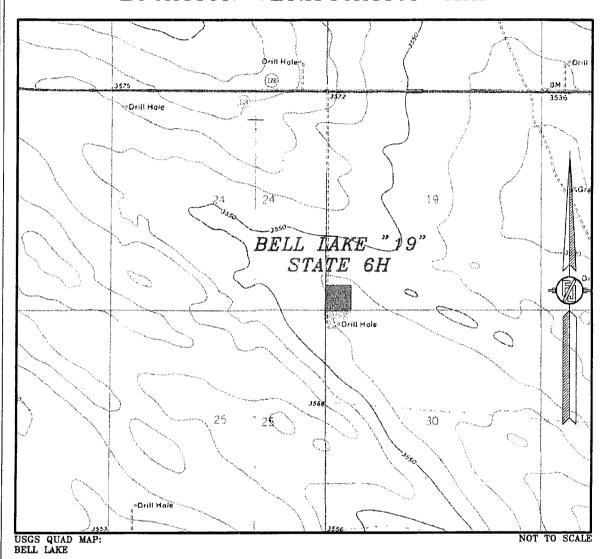

# SECTION 19, TOWNSHIP 24 SOUTH, RANGE 33 EAST, N.M.P.M. LEA COUNTY, STATE OF NEW MEXICO VICINITY MAP

DISTANCES IN MILES

DIRECTIONS TO DOCATION
FROM THE INTERSECTION OF CR 1 (ORLA ROAD) AND STATE HIGHWAY
128 (JAL HIGHWAY) GO EAST ON STATE HIGHWAY 128 FOR ABOUT 3.0
MILES, TURN RIGHT AT CALICHE LEASE ROAD, GO SOUTH ABOUT 0.87
MILE, TURN LEFT GO SOUTHEAST ABOUT 97' TO THE NORTHWEST PAD
CORNER.

DIRECTIONS TO LOCATION

NOT TO SCALE

DEVON ENERGY PRODUCTION COMPANY, L.P.

BELL LAKE "19" STATE 6H
LOCATED 330 FT. FROM THE SOUTH LINE
AND 285 FT. FROM THE WEST LINE OF
SECTION 19, TOWNSHIP 24 SOUTH,
RANGE 33 EAST, N.M.P.M.
LEA COUNTY, STATE OF NEW MEXICO

APRIL 10, 2015

SURVEY NO. 3879