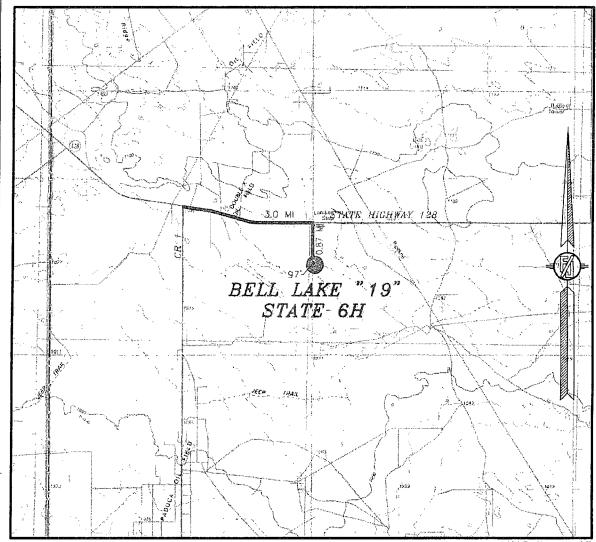

# SECTION 19, TOWNSHIP 24 SOUTH, RANGE 33 EAST, N.M.P.M. LEA COUNTY, STATE OF NEW MEXICO VICINITY MAP

DISTANCES IN MILES

DIRECTIONS TO DOCATION
FROM THE INTERSECTION OF CR 1 (ORLA ROAD) AND STATE HIGHWAY
128 (JAL HIGHWAY) GO EAST ON STATE HIGHWAY 128 FOR ABOUT 3.0
MILES, TURN RIGHT AT CALICHE LEASE ROAD, GO SOUTH ABOUT 0.87
MILE, TURN LEFT GO SOUTHEAST ABOUT 97' TO THE NORTHWEST PAD
CORNER.

DIRECTIONS TO LOCATION

NOT TO SCALE

DEVON ENERGY PRODUCTION COMPANY, L.P.

BELL LAKE "19" STATE 6H
LOCATED 330 FT. FROM THE SOUTH LINE
AND 285 FT. FROM THE WEST LINE OF
SECTION 19, TOWNSHIP 24 SOUTH,
RANGE 33 EAST, N.M.P.M.
LEA COUNTY, STATE OF NEW MEXICO

APRIL 10, 2015

SURVEY NO. 3879