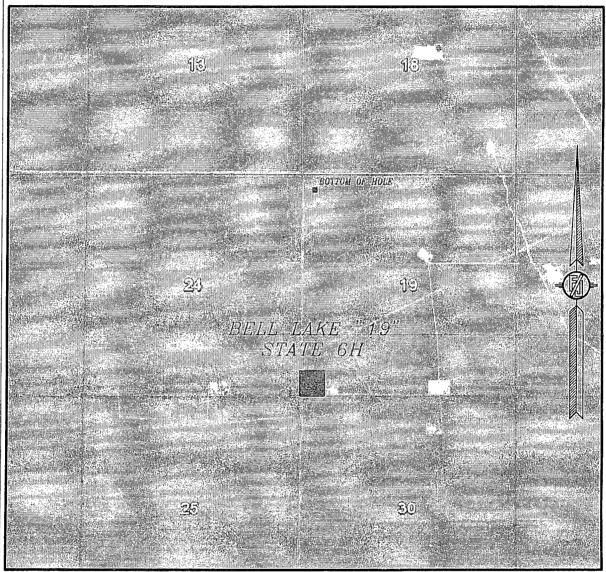

# SECTION 19, TOWNSHIP 24 SOUTH, RANGE 33 EAST, N.M.P.M. LEA COUNTY, STATE OF NEW MEXICO LOCATION VERIFICATION MAP

DEVON ENERGY PRODUCTION COMPANY, L.P.

BELL LAKE "19" STATE 6H

LOCATED 330 FT. FROM THE SOUTH LINE
AND 285 FT. FROM THE WEST LINE OF
SECTION 19, TOWNSHIP 24 SOUTH,
RANGE 33 EAST, N.M.P.M.
LEA COUNTY, STATE OF NEW MEXICO

APRIL 10, 2015

SURVEY NO. 3879