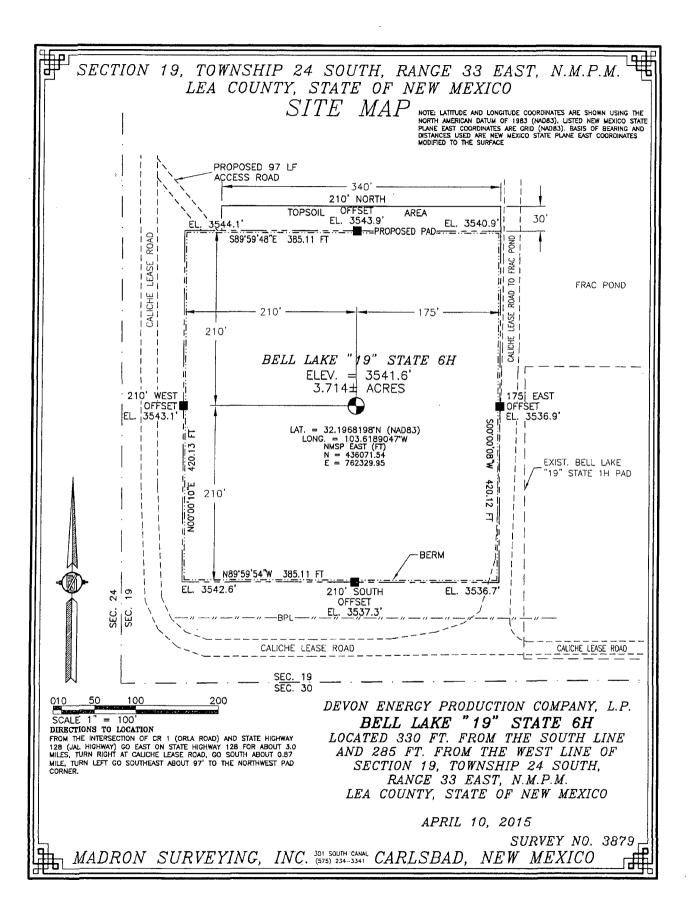

# SECTION 19, TOWNSHIP 24 SOUTH, RANGE 33 EAST, N.M.P.M. LEA COUNTY, STATE OF NEW MEXICO LOCATION VERIFICATION MAP

DEVON ENERGY PRODUCTION COMPANY, L.P.

BELL LAKE "19" STATE 6H

LOCATED 330 FT. FROM THE SOUTH LINE
AND 285 FT. FROM THE WEST LINE OF
SECTION 19, TOWNSHIP 24 SOUTH,
RANGE 33 EAST, N.M.P.M.
LEA COUNTY, STATE OF NEW MEXICO

APRIL 10, 2015

SURVEY NO. 3879