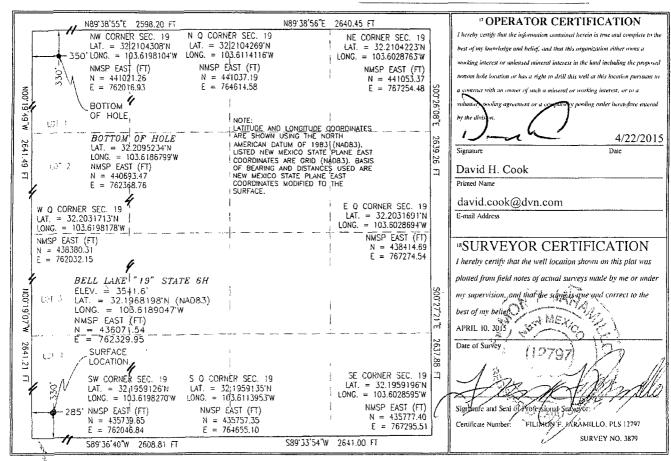

#### WELL LOCATION AND ACREAGE DEDICATION PLAT

| Pool Code<br>97784 | WC-025 G-06 S253201M; UPPER BONE SPRING |                                                                                                                          |  |
|--------------------|-----------------------------------------|--------------------------------------------------------------------------------------------------------------------------|--|
| '1                 | * Well Number<br>6H                     |                                                                                                                          |  |
|                    | *Elevation 3541.6                       |                                                                                                                          |  |
|                    | 97784<br>BELL I                         | 97784 WC-025 G-06 S253201M; UPPER  Property Name BELL LAKE 19 STATE  Operator Name DEVON ENERGY PRODUCTION COMPANY, L.P. |  |

<sup>10</sup> Surface Location

| UL or lot no.      | Section<br>19 | Township<br>24 S | Range<br>33 E    | Lot Idn    | Feet from the 330 | North/South line SOUTH                                                                                                                                                                                                                                                                                                                                                                                                                                                                                                                                                                                                                                                                                                                                                                                                                                                                                                                                                                                                                                                                                                                                                                                                                                                                                                                                                                                                                                                                                                                                                                                                                                                                                                                                                                                                                                                                                                                                                                                                                                                                                                         | Feet from the 285 | East/West line WEST                            | County<br>LEA |
|--------------------|---------------|------------------|------------------|------------|-------------------|--------------------------------------------------------------------------------------------------------------------------------------------------------------------------------------------------------------------------------------------------------------------------------------------------------------------------------------------------------------------------------------------------------------------------------------------------------------------------------------------------------------------------------------------------------------------------------------------------------------------------------------------------------------------------------------------------------------------------------------------------------------------------------------------------------------------------------------------------------------------------------------------------------------------------------------------------------------------------------------------------------------------------------------------------------------------------------------------------------------------------------------------------------------------------------------------------------------------------------------------------------------------------------------------------------------------------------------------------------------------------------------------------------------------------------------------------------------------------------------------------------------------------------------------------------------------------------------------------------------------------------------------------------------------------------------------------------------------------------------------------------------------------------------------------------------------------------------------------------------------------------------------------------------------------------------------------------------------------------------------------------------------------------------------------------------------------------------------------------------------------------|-------------------|------------------------------------------------|---------------|
|                    |               |                  | <sup>11</sup> Во | ttom Hol   | e Location If     | Different From                                                                                                                                                                                                                                                                                                                                                                                                                                                                                                                                                                                                                                                                                                                                                                                                                                                                                                                                                                                                                                                                                                                                                                                                                                                                                                                                                                                                                                                                                                                                                                                                                                                                                                                                                                                                                                                                                                                                                                                                                                                                                                                 | m Surface         |                                                | 1,3,0         |
| UL or lot no.      | Section       | Township         | Range            | Lot Idn    | Feet from the     | North/South line                                                                                                                                                                                                                                                                                                                                                                                                                                                                                                                                                                                                                                                                                                                                                                                                                                                                                                                                                                                                                                                                                                                                                                                                                                                                                                                                                                                                                                                                                                                                                                                                                                                                                                                                                                                                                                                                                                                                                                                                                                                                                                               | Feet from the     | East/West line                                 | County        |
| 1                  | 19            | 24 S             | 33 E             |            | 330               | NORTH                                                                                                                                                                                                                                                                                                                                                                                                                                                                                                                                                                                                                                                                                                                                                                                                                                                                                                                                                                                                                                                                                                                                                                                                                                                                                                                                                                                                                                                                                                                                                                                                                                                                                                                                                                                                                                                                                                                                                                                                                                                                                                                          | 350               | WEST                                           | LEA           |
| 12 Dedicated Acres | " Joint o     | r Intill 14 C    | onsolidation     | Code 18 Or | der No.           | ·                                                                                                                                                                                                                                                                                                                                                                                                                                                                                                                                                                                                                                                                                                                                                                                                                                                                                                                                                                                                                                                                                                                                                                                                                                                                                                                                                                                                                                                                                                                                                                                                                                                                                                                                                                                                                                                                                                                                                                                                                                                                                                                              |                   |                                                |               |
| 155.44             |               |                  |                  |            |                   | ACCOMMENSATION OF THE PROPERTY |                   | pppersonage common a crisina a c 1 a a a c a a |               |

No allowable will be assigned to this completion until all interests have been consolidated or a non-standard unit has been approved by the division.