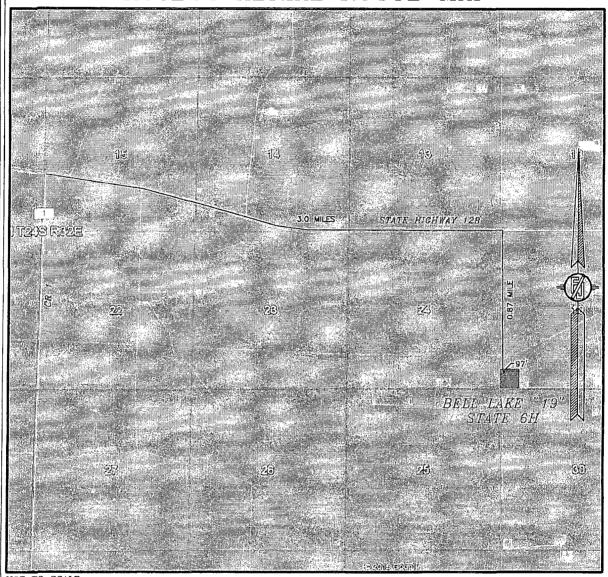

# SECTION 19, TOWNSHIP 24 SOUTH, RANGE 33 EAST, N.M.P.M. LEA COUNTY, STATE OF NEW MEXICO VICINITY MAP

DISTANCES IN MILES

DIRECTIONS TO DOCATION
FROM THE INTERSECTION OF CR 1 (ORLA ROAD) AND STATE HIGHWAY
128 (JAL HIGHWAY) GO EAST ON STATE HIGHWAY 128 FOR ABOUT 3.0
MILES, TURN RIGHT AT CALICHE LEASE ROAD, GO SOUTH ABOUT 0.87
MILE, TURN LEFT GO SOUTHEAST ABOUT 97' TO THE NORTHWEST PAD
CORNER.

DIRECTIONS TO LOCATION

NOT TO SCALE

DEVON ENERGY PRODUCTION COMPANY, L.P.

BELL LAKE "19" STATE 6H
LOCATED 330 FT. FROM THE SOUTH LINE
AND 285 FT. FROM THE WEST LINE OF
SECTION 19, TOWNSHIP 24 SOUTH,
RANGE 33 EAST, N.M.P.M.
LEA COUNTY, STATE OF NEW MEXICO

APRIL 10, 2015

SURVEY NO. 3879