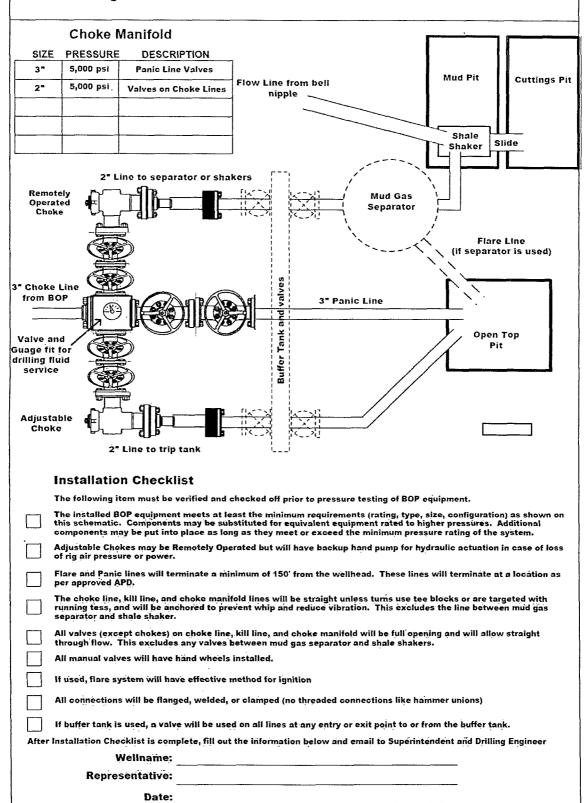

#### 3. BOP EQUIPMENT

Will have a minimum of a 5000 psi rig stack (see proposed schematic) for drill out below surface casing. Stack will be tested as specified in the attached testing requirements. Chevron requests a variance to use A coflex hose with a <u>metal protective covering</u> that will be utilized between the BOP and Choke manifold. Please see the attached testing and certification information.