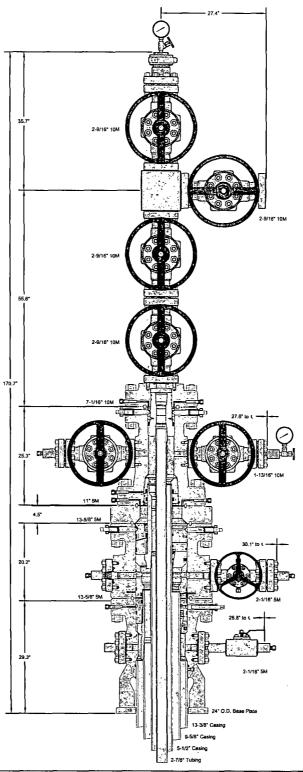

#### 3. BOP EQUIPMENT

Will have a minimum of a 5000 psi rig stack (see proposed schematic) for drill out below surface casing. Stack will be tested as specified in the attached testing requirements. Chevron requests a variance to use A coflex hose with a <u>metal protective covering</u> that will be utilized between the BOP and Choke manifold. Please see the attached testing and certification information.

Chevron requests a variance to use a GE/Vetco SH-2 Multibowl wellhead, which will be run through the rig foor on surface casing. BOPE will be nippled up and test after cementing surface casing. Subsequent tests will be performed as needed, not to exceed 30 days. The field report from GE/Vetco and BOP test information will be provided in a subsequent report at the end of the well. Please see the attached wellhead schematic. An installation manual has been placed on file with the BLM office and remains unchanged from previous submittal.