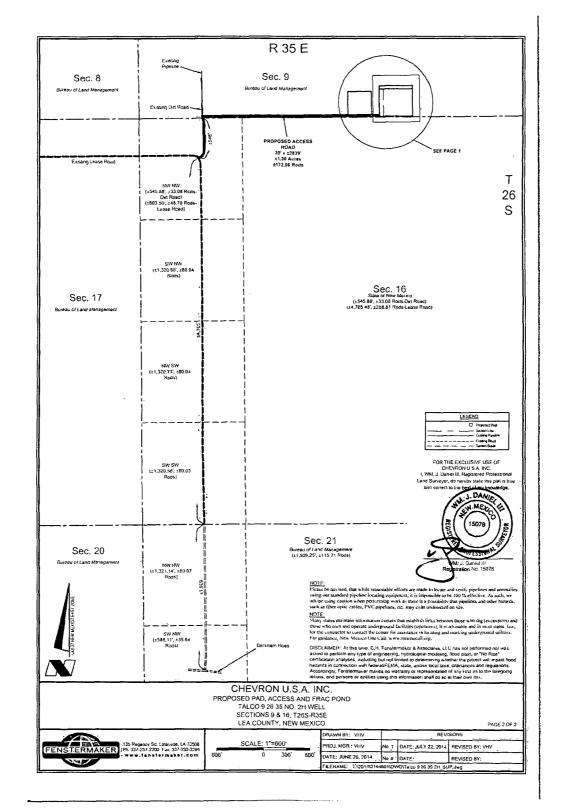

P internal: Leak just below surf, 8.7 ppg packer fluid  |      |     |      |
| Collapse Design                                         |      |     |      |
| Full Evacuation                                         | X    | X   | X    |
| P external: Water gradient in cement, mud above TOC     |      |     |      |
| P internal: none                                        | ]    |     | ]    |
| Cementing- Surf, Int, Prod Csg                          | x    | X   | X    |
| P external: Wet cement                                  |      |     |      |
| P internal: water                                       |      |     |      |
| Tension Design                                          |      |     |      |
| 100k lb overpull                                        | Х    | Х   | X    |



CONFIDENTIAL -- TIGHT HOLE

DRILLING PLAN
PAGE: 3

#### 5. **CEMENTING PROGRAM**

| Slurry              | Туре                                   | Тор     | Bottom  | Weight | Yield      | %Excess   | Sacks | Water  |
|---------------------|----------------------------------------|---------|---------|--------|------------|-----------|-------|--------|
| Surface             |                                        |         |         | (ppg)  | (sx/cu ft) | Open Hole |       | gal/sk |
| Lead                | C + 4% Gel+2%CaCl                      | 0'      | 800'    | 13.5   | 1.75       | 150       | 746   | 9.18   |
| Tail                | Class C+2%CaCl                         | 800'    | 1,100'  | 14.8   | 1.36       | 150       | 441   | 6.39   |
| <u>Intermediate</u> | 1