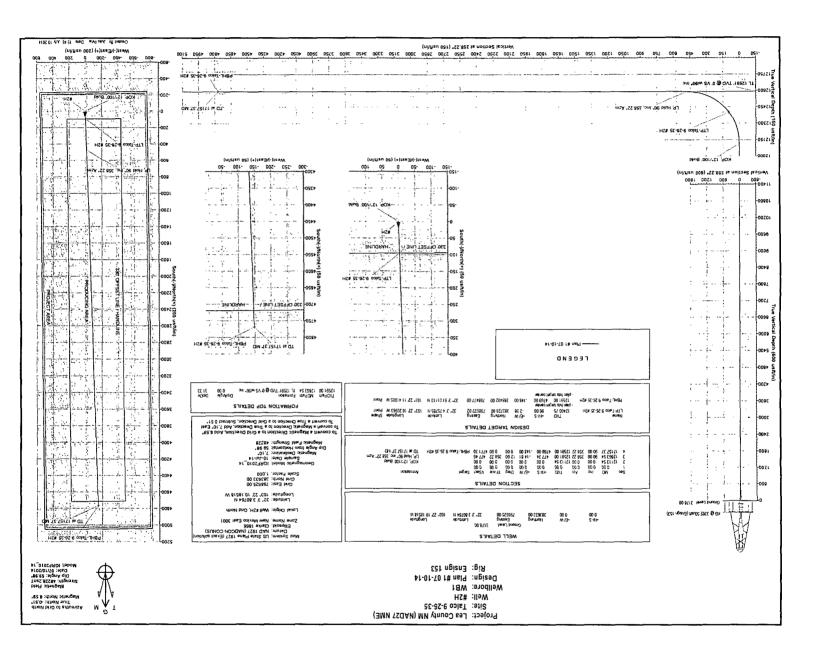

## Chevron

Lea County NM (NAD27 NME)
Talco 9-26-35
#2H

WB1

Plan: Plan #1 07-10-14

# **Standard Planning Report**

10 July, 2014

## **Phoenix Technology Services**

Planning Report

| - /2h               |                                                                                                                                                                                                                                                                                                                                                                                                                                                                                                                                                                                                                                                                                                                                                                                                                                                                                                                                                                                                                                                                                                                                                                                                                                                                                                                                                                                                                                                                                                                                                                                                                                                                                                                                                                                                                                                                                                                                                                                                                                                                                                                                | 5.75 kF A |
|---------------------|--------------------------------------------------------------------------------------------------------------------------------------------------------------------------------------------------------------------------------------------------------------------------------------------------------------------------------------------------------------------------------------------------------------------------------------------------------------------------------------------------------------------------------------------------------------------------------------------------------------------------------------------------------------------------------------------------------------------------------------------------------------------------------------------------------------------------------------------------------------------------------------------------------------------------------------------------------------------------------------------------------------------------------------------------------------------------------------------------------------------------------------------------------------------------------------------------------------------------------------------------------------------------------------------------------------------------------------------------------------------------------------------------------------------------------------------------------------------------------------------------------------------------------------------------------------------------------------------------------------------------------------------------------------------------------------------------------------------------------------------------------------------------------------------------------------------------------------------------------------------------------------------------------------------------------------------------------------------------------------------------------------------------------------------------------------------------------------------------------------------------------|-----------|
| Database:           | GGR DB Local Co-ordinate Reference Well #2H                                                                                                                                                                                                                                                                                                                                                                                                                                                                                                                                                                                                                                                                                                                                                                                                                                                                                                                                                                                                                                                                                                                                                                                                                                                                                                                                                                                                                                                                                                                                                                                                                                                                                                                                                                                                                                                                                                                                                                                                                                                                                    |           |
| Company:<br>Project | The state of the s | 2400      |
| Site:               |                                                                                                                                                                                                                                                                                                                                                                                                                                                                                                                                                                                                                                                                                                                                                                                                                                                                                                                                                                                                                                                                                                                                                                                                                                                                                                                                                                                                                                                                                                                                                                                                                                                                                                                                                                                                                                                                                                                                                                                                                                                                                                                                | 经规划       |
| Well:               | North Reference  #2H  Survey Calculation Method: Minimum Curvature                                                                                                                                                                                                                                                                                                                                                                                                                                                                                                                                                                                                                                                                                                                                                                                                                                                                                                                                                                                                                                                                                                                                                                                                                                                                                                                                                                                                                                                                                                                                                                                                                                                                                                                                                                                                                                                                                                                                                                                                                                                             |           |
| Wellbore:           | Wind                                                                                                                                                                                                                                                                                                                                                                                                                                                                                                                                                                                                                                                                                                                                                                                                                                                                                                                                                                                                                                                                                                                                                                                                                                                                                                                                                                                                                                                                                                                                                                                                                                                                                                                                                                                                                                                                                                                                                                                                                                                                                                                           |           |
| Design:             | #Plan #1 07-10-14                                                                                                                                                                                                                                                                                                                                                                                                                                                                                                                                                                                                                                                                                                                                                                                                                                                                                                                                                                                                                                                                                                                                                                                                                                                                                                                                                                                                                                                                                                                                                                                                                                                                                                                                                                                                                                                                                                                                                                                                                                                                                                              |           |

Project Lea County NM (NAD27 NME)

Map System: US State Plane 1927 (Exact solution) System Datum: Mean Sea Level

Geo Datum: NAD 1927 (NADCON CONUS)

Map Zone: New Mexico East 3001

Tálco 9-26-35 Site Site Position: Northing: 383,633.00 usft Latitude: 32° 3' 3.80764 N Мар Easting: 798,625.00 usft Longitude: 103° 22' 10.18518 W Position Uncertainty: 0.00 usft Slot Radius: 13-3/16 " **Grid Convergence:** 0.51

#2H Well Well Position +N/-S 0.00 usft Northing: 383,633.00 usft 32° 3' 3.80764 N Latitude: +E/-W 0.00 usft Easting: 798,625.00 usft Longitude: 103° 22' 10.18518 W **Position Uncertainty** 0.00 usft Wellhead Elevation: 3,178.00 usft **Ground Level:** 

WB1 Wellbore Magnetics Declination: Model Name 🗽 Sample Date Dip Angle Field Strength (°). · (°) . (nŢ). 07/10/14 IGRF2010\_14 7.10 59.98 48,228

Plan #1 07-10-14 Design **Audit Notes:** Version: PLAN Tie On Depth: Phase: 0.00 Vertical Section: Depth From (TVD) +N/-S +É/-W Direction (usft) (usft) 🗦 (usft) (°) 0.00 0.00 0.00 358.22

| Plan Sections   |             |         | نينة المسايدة أستار |                 | بريد دد تحسلت        |                     |             |                     | 156    |                     |
|-----------------|-------------|---------|---------------------|-----------------|----------------------|---------------------|-------------|---------------------|--------|---------------------|
| Measured -      |             |         | Vertical :          |                 |                      | Ďogleg              | Build       | Turn                |        |                     |
| Depth<br>(usft) | Inclination | Azimuth | Depth (usft)        | +N/-S<br>(usft) | ું∳E/-W<br>ૈંડ(usft) | Rate<br>(°/100usft) | (°/100usft) | Rate<br>(°/100usft) | TFO    | Tarnet 1            |
|                 |             |         |                     | 1997            |                      |                     | M           |                     |        | 18199               |
| 0.00            | 0.00        | 0.00    | 0.00                | 0.00            | 0.00                 | 0.00                | 0.00        | 0.00                | 0.00   |                     |
| 12,113.54       | 0.00        | 0.00    | 12,113.54           | 0.00            | 0.00                 | 0.00                | 0.00        | 0.00                | 0.00   |                     |
| 12,863.54       | 90.00       | 358.22  | 12,591.00           | 477.24          | -14.81               | 12.00               | 12.00       | 0.00                | 358.22 |                     |
| 17,157.37       | 90.00       | 358.22  | 12,591.00           | 4,769.00        | -148.00              | 0.00                | 0.00        | 0.00                | 0.00 P | BHL-Talco 9-26-35 # |