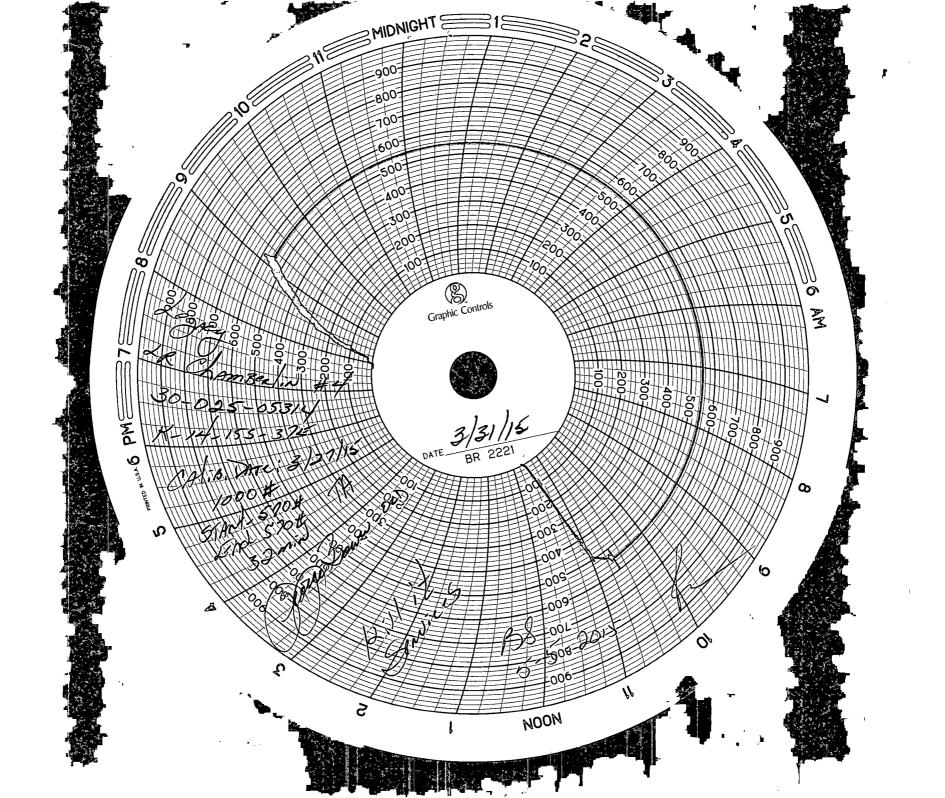

| Submit I Copy To Appropriate District Office                                | State of New Mexico                                                 |                       |                                     | Form C-103                            |
|-----------------------------------------------------------------------------|---------------------------------------------------------------------|-----------------------|-------------------------------------|---------------------------------------|
| District I – (575) 393-6161                                                 | Energy, Minerals and Nati                                           | ural Resources        |                                     | Revised August 1, 2011                |
| 1625 N. French Dr., Hobbs, NM 88240                                         |                                                                     |                       | WELL API NO.                        |                                       |
| <u>District II</u> – (575) 748-1283<br>811 S. First St., Artesia, NM 88210  | OIL CONSERVATION DIVISION                                           |                       | 30-025-05314 5. Indicate Type of Le | 2000                                  |
| District III - (505) 334-6178                                               | 1220 South St. Fra                                                  | ncis Dr.              | STATE                               | FEE 🛛                                 |
| 1000 Rio Brazos Rd., Aztec, NM 87410<br><u>District IV</u> – (505) 476-3460 | Santa Fe, NM 8                                                      | 7505                  | 6. State Oil & Gas Le               |                                       |
| 1220 S. St. Francis Dr., Santa Fe, NM                                       |                                                                     | ÷                     |                                     |                                       |
| 87505<br>SLINDRY NOT                                                        | ICES AND REPORTS ON WELLS                                           | <u> </u>              | 7. Lease Name or Uni                | t Agreement Name                      |
|                                                                             | OSALS TO DRILL OR TO DEEPEN OR PLICATION FOR PERMIT" (FORM C-101) F |                       | 7. Lease Name of Offi               | t Agreement Name                      |
| DIFFERENT RESERVOIR. USE "APPL PROPOSALS.)                                  | CATION FOR PERMIT" (FORM C-101) F                                   | OHUMPSOOD             | L R CHAMBERLI                       | N /                                   |
| 1. Type of Well: Oil Well                                                   | Gas Well  Other                                                     | ann 1 2 2015          | 8. Well Number 4                    |                                       |
| 2. Name of Operator                                                         |                                                                     | APR 1 8 ZUI           | 9. OGRID Number                     |                                       |
|                                                                             | ACY RESERVES OPERATING LI                                           |                       | 240974                              |                                       |
|                                                                             | BOX 10848                                                           | RECEIVED              | 10. Pool name or Wild               |                                       |
|                                                                             | AND, TX 79702                                                       |                       | DENTON WOLFCAN                      | 4P                                    |
| 4. Well Location                                                            |                                                                     |                       |                                     |                                       |
| Unit Letter <u>K</u>                                                        | : 2310 feet from the SOUT                                           | <u>H</u> line and     | 2310 feet from the                  | e <u>WEST</u> line                    |
| Section 14                                                                  | Township 15S                                                        | Range 37E             | NMPM                                | County LEA                            |
| SE SHE RESERVE SES MADE PERS                                                | 11. Elevation (Show whether DR                                      | R, RKB, RT, GR, etc., |                                     | Section the                           |
|                                                                             | 3801' GR                                                            |                       |                                     |                                       |
| 12. Check                                                                   | Appropriate Box to Indicate N                                       | Nature of Notice,     | Report or Other Data                | a                                     |
| NOTICE OF I                                                                 | STENTION TO:                                                        | CLID                  | SEQUENT REPOI                       | OT ∩E.                                |
| NOTICE OF INTENTION TO: SUBS                                                |                                                                     |                       |                                     | TIOF:<br>ERING CASING □               |
| TEMPORARILY ABANDON                                                         |                                                                     |                       |                                     | ND A                                  |
| PULL OR ALTER CASING                                                        | MULTIPLE COMPL                                                      | CASING/CEMEN          | <del></del>                         |                                       |
| DOWNHOLE COMMINGLE                                                          |                                                                     |                       | _                                   |                                       |
|                                                                             | _                                                                   |                       |                                     | _                                     |
| OTHER:                                                                      | ploted enoughions (Clearly state all                                | OTHER: MIT for        |                                     |                                       |
|                                                                             | pleted operations. (Clearly state all ork). SEE RULE 19.15.7.14 NMA |                       |                                     |                                       |
| proposed completion or re                                                   |                                                                     | e. To Munipie co      | inpletions. Attach wellow           |                                       |
|                                                                             | •                                                                   |                       |                                     | 0                                     |
|                                                                             |                                                                     |                       |                                     | Bower                                 |
|                                                                             | RE CASING TO 570#, HELD FOR                                         | . 30 MINUTES. WI      | TNESSED BY GEORG                    | E B <del>OWEN</del> -NMOCD.           |
| CHART ATTACHE                                                               | ,D. ·                                                               |                       |                                     |                                       |
|                                                                             | <del>-</del>                                                        |                       | _                                   |                                       |
|                                                                             | 1 ~                                                                 |                       | `                                   |                                       |
| RBOMS-PT/ND 5/6                                                             | This approval of                                                    | f Temporary           |                                     |                                       |
|                                                                             | Abandonment F                                                       | Expires <u>3/3/</u>   | 1228                                |                                       |
|                                                                             | , wandoninene E                                                     | -xpires               | <u> 7 201</u> 0                     |                                       |
|                                                                             | 9                                                                   | F_DEDMIN              | The                                 |                                       |
|                                                                             |                                                                     | P&A NR                | TINGNEW WELL                        | RECOMP _                              |
|                                                                             |                                                                     | INT P&A               | P&A R CA                            | NCEL WELL                             |
| Spud Date:                                                                  | Rig Release D                                                       | ate: CREATE F         | POOL CHELO                          | SNG                                   |
|                                                                             |                                                                     | ADD NEW               |                                     | IS SAD                                |
|                                                                             |                                                                     |                       |                                     |                                       |
| I hereby certify that the information                                       | above is true and complete to the b                                 | oest of my knowleag   | e and belief.                       |                                       |
| . 1                                                                         |                                                                     |                       |                                     | ·                                     |
| SIGNATURE / A                                                               | Wiam TITLE SEN                                                      | IIOR ENGINEER         | DATE                                | 04/09/2015                            |
| SIGNATURE / W                                                               | THEE SEN                                                            | HOR LINGINEER         | DATE_                               | 04/09/2013                            |
| Type or print name <u>KENT WILLI</u>                                        | AMS E-mail addres                                                   | s:                    | PHONE                               | E: <u>432-689-5200</u>                |
| For State Use Only                                                          | 0                                                                   |                       |                                     | · · · · · · · · · · · · · · · · · · · |
| ADDROVED BY RID.                                                            | h. a . d . mm e-                                                    | LA Man                | rs & com                            | 5/1/2000                              |
| APPROVED BY: Conditions of Approval (if any):                               | TILE 3                                                              | INC VITANOGE          | DATE_                               | 1/3/2015                              |
| Conditions of Approval (if any):                                            | buramak TITLE ST                                                    |                       |                                     | / h                                   |
|                                                                             |                                                                     | , •                   | MAY 0 7 2015                        |                                       |
|                                                                             | •                                                                   |                       | 4010                                |                                       |