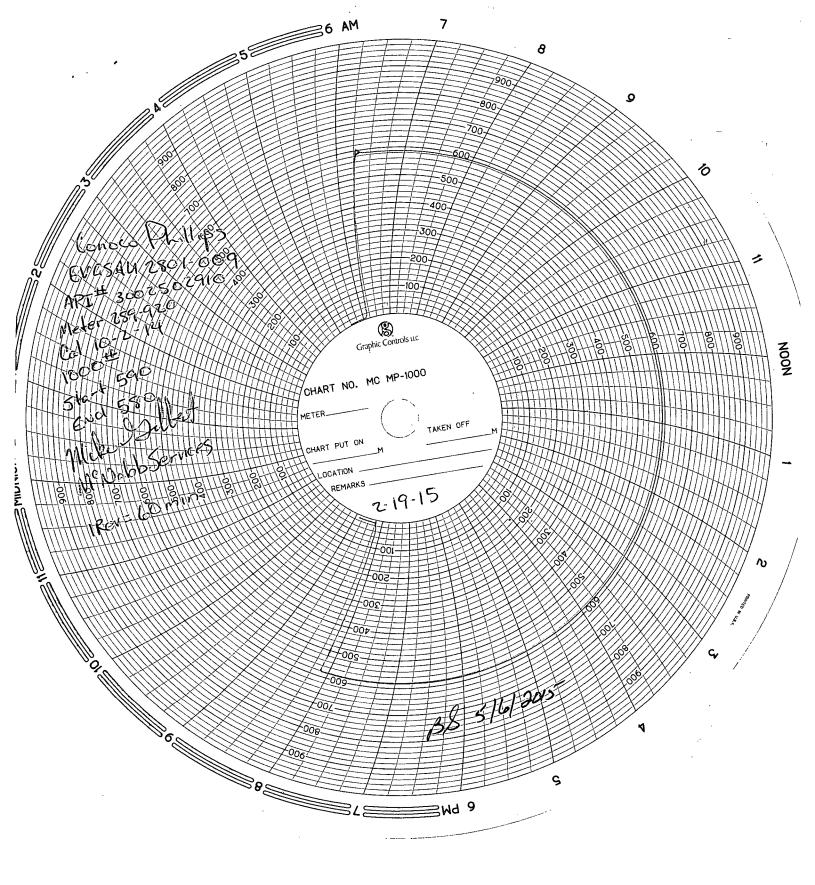

| Submit 1 Copy To Appropriate District<br>Office<br>District I – (575) 393-6161                                                                                                                                                                                       | Energy, Minerals and Natural Resources<br>bs, NM 88240<br>R3<br>NM 88210<br>OIL CONSERVATION DIVISION |                              | Form C-103<br>Revised August 1, 2011                                         |
|----------------------------------------------------------------------------------------------------------------------------------------------------------------------------------------------------------------------------------------------------------------------|-------------------------------------------------------------------------------------------------------|------------------------------|------------------------------------------------------------------------------|
| $\frac{District 1}{1625 \text{ N. French } \text{Pr., Hobbs, NM 88240}}$<br>District 11 $\pm$ (575) 748-1283                                                                                                                                                         |                                                                                                       |                              | WELL API NO                                                                  |
| 811 S. First St., Artesia, NM 88210<br>District III – (505) 334-6178                                                                                                                                                                                                 |                                                                                                       |                              | 5. Indicate Type of Lease<br>STATE X FEE                                     |
| 1000 Rio Brazos Rd., Aztec, NM 87410         Santa Fe, NM 87505           District IV - (505) 476-3460         Santa Fe, NM 87505                                                                                                                                    |                                                                                                       | 6. State Oil & Gas Lease No. |                                                                              |
| 1220 S. St. Francis Dr., Santa Fe, NM<br>87505                                                                                                                                                                                                                       |                                                                                                       |                              | A-1320                                                                       |
| SUNDRY NOTICES AND REPORTS ON WELLS<br>(DO NOT USE THIS FORM FOR PROPOSALS TO DRILL OR TO DEEPEN OR PLUG BACK TO A<br>DIFFERENT RESERVOIR. USE "APPLICATION FOR PERMIT" (FORM C-101) FOR SUCH<br>PROPOSALS.)                                                         |                                                                                                       |                              | 7. Lease Name or Unit Agreement Name<br>East Vacuum GB-SA Unit<br>Tract 2801 |
| 1. Type of Well: Oil Well Gas Well Other Injection Well                                                                                                                                                                                                              |                                                                                                       |                              | 8. Well Number 009                                                           |
|                                                                                                                                                                                                                                                                      | ips Company 🦯                                                                                         | APR 2 1 2015                 | 9. OGRID Number 217817                                                       |
| 3. Address of Operator P. O. Box<br>Midland,                                                                                                                                                                                                                         | 51810<br>FX 79710                                                                                     |                              | 10. Pool name or Wildcat<br>Vacuum; GB-SA                                    |
| 4. Well Location                                                                                                                                                                                                                                                     |                                                                                                       | RECEIVED                     | Vacuum, OB-SA                                                                |
| Unit Letter N : 660 feet from the South line and 1992 feet from the West line                                                                                                                                                                                        |                                                                                                       |                              |                                                                              |
| Section 28         Township 17S         Range 35E         NMPM         County Lea           11. Elevation (Show whether DR, RKB, RT, GR, etc.)         11. Elevation (Show whether DR, RKB, RT, GR, etc.)         11. Elevation (Show whether DR, RKB, RT, GR, etc.) |                                                                                                       |                              |                                                                              |
|                                                                                                                                                                                                                                                                      | 3945' GR                                                                                              | er DR, RKB, RT, GR, etc.)    |                                                                              |
|                                                                                                                                                                                                                                                                      |                                                                                                       |                              |                                                                              |
| 12. Check                                                                                                                                                                                                                                                            | Appropriate Box to Indic                                                                              | ate Nature of Notice,        | Report or Other Data                                                         |
|                                                                                                                                                                                                                                                                      | NTENTION TO:                                                                                          |                              | SEQUENT REPORT OF:                                                           |
| PERFORM REMEDIAL WORK  PLUG AND ABANDON  REMEDIAL WORK TEMPORARILY ABANDON  CHANGE PLANS COMMENCE DRIL                                                                                                                                                               |                                                                                                       |                              |                                                                              |
| TEMPORARILY ABANDON       CHANGE PLANS       COMMENCE DRILLING OPNS.         PULL OR ALTER CASING       MULTIPLE COMPL       CASING/CEMENT JOB                                                                                                                       |                                                                                                       |                              | — — —                                                                        |
|                                                                                                                                                                                                                                                                      |                                                                                                       |                              |                                                                              |
| OTHER:                                                                                                                                                                                                                                                               | Г                                                                                                     | OTHER: 5 year M              | т Х                                                                          |
| 13. Describe proposed or completed operations. (Clearly state all pertinent details, and give pertinent dates, including estimated date                                                                                                                              |                                                                                                       |                              |                                                                              |
| of starting any proposed work). SEE RULE 19.15.7.14 NMAC. For Multiple Completions: Attach wellbore diagram of proposed completion or recompletion.                                                                                                                  |                                                                                                       |                              |                                                                              |
| ConocoPhillips Company has conducted the 5 year MIT on 2/19/15 to 590#/32 mins - test good                                                                                                                                                                           |                                                                                                       |                              |                                                                              |
| chart attached                                                                                                                                                                                                                                                       |                                                                                                       |                              |                                                                              |
|                                                                                                                                                                                                                                                                      |                                                                                                       |                              |                                                                              |
|                                                                                                                                                                                                                                                                      |                                                                                                       |                              |                                                                              |
|                                                                                                                                                                                                                                                                      |                                                                                                       |                              |                                                                              |
|                                                                                                                                                                                                                                                                      |                                                                                                       |                              |                                                                              |
|                                                                                                                                                                                                                                                                      |                                                                                                       |                              |                                                                              |
| :                                                                                                                                                                                                                                                                    |                                                                                                       |                              |                                                                              |
|                                                                                                                                                                                                                                                                      |                                                                                                       |                              |                                                                              |
| Spud Date:                                                                                                                                                                                                                                                           | Rig Rele                                                                                              | ase Date:                    |                                                                              |
| •                                                                                                                                                                                                                                                                    |                                                                                                       |                              | · · · · · · · · · · · · · · · · · · ·                                        |
| I hereby certify that the information above is true and complete to the best of my knowledge and belief.                                                                                                                                                             |                                                                                                       |                              |                                                                              |
| Thereby certify that the information                                                                                                                                                                                                                                 |                                                                                                       | the best of hig knowledge    |                                                                              |
| SIGNATURE Change TITLE Staff Regulatory Technician DATE 04/06/2015                                                                                                                                                                                                   |                                                                                                       |                              |                                                                              |
| Type or print name <u>Rhonda Rogers</u> <i>O</i> E-mail address: <u>rogerrs@conocophillips.com</u> PHONE: <u>(432)688-9174</u><br><u>For State Use Only</u>                                                                                                          |                                                                                                       |                              |                                                                              |
| APPROVED BY: Bill Sonnamak TITLE Staff Manage DATE 5/6/2015<br>Conditions of Approval (if any):                                                                                                                                                                      |                                                                                                       |                              |                                                                              |
| MAY 0 8 2015' & m                                                                                                                                                                                                                                                    |                                                                                                       |                              |                                                                              |