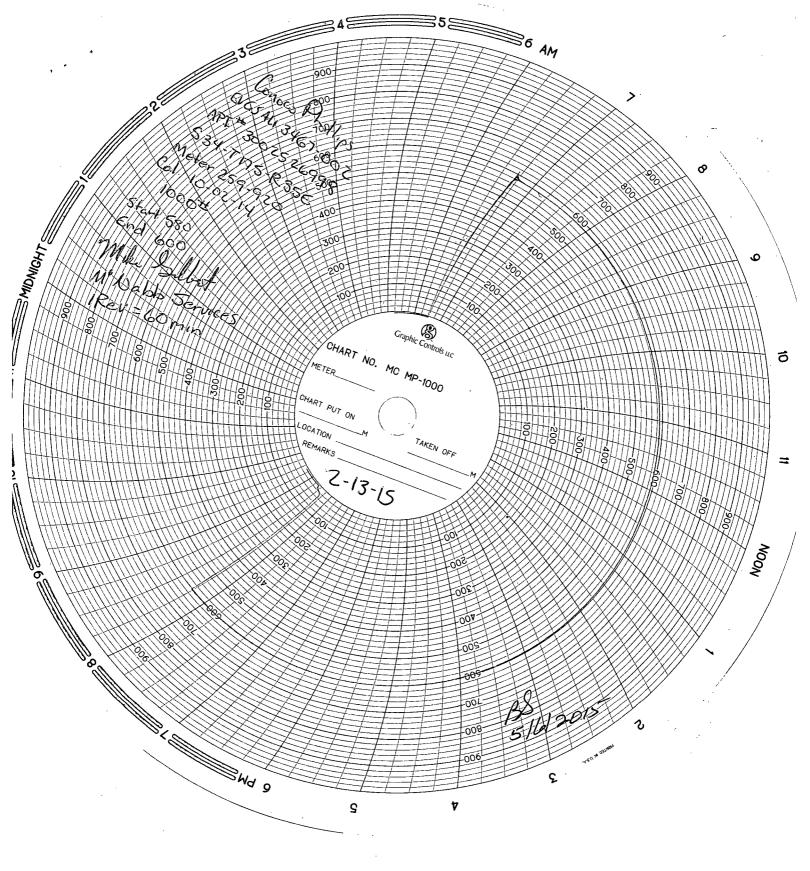

| Submit 1 Copy To Appropriate District Office                                                                     | State of New Mexico                    |            |                               | Form C-103                                             |                         |             |
|------------------------------------------------------------------------------------------------------------------|----------------------------------------|------------|-------------------------------|--------------------------------------------------------|-------------------------|-------------|
| District 1 - (575) 393-6161                                                                                      | Energy, Minerals and Natural Resources |            |                               | WELL API NO.                                           | Revised August          | : 1, 2011   |
| 1625 N. French Dr., Hobbs, NM 88240<br><u>District II</u> – (575) 748-1283                                       | OIL CONSERVATION DIVISION              |            |                               | 30-                                                    | 025-26998               |             |
| 811 S. First St., Artesia, NM 88210<br><u>District III</u> – (505) 334-6178                                      | 1220 South St. Francis Dr.             |            |                               | 5. Indicate Type of I                                  |                         |             |
| 1000 Rio Brazos Rd., Aztec. NM 87410<br>District IV – (505) 476-3460  Santa Fe, NM 87505                         |                                        |            | STATE X  6. State Oil & Gas L | FEE<br>.ease No                                        |                         |             |
| 1220 S. St. Francis Dr., Santa Fe, NM<br>87505                                                                   |                                        |            |                               | B-2519                                                 |                         |             |
| SUNDRY NOTICES AND REPORTS ON WELLS  (DO NOT USE THIS FORM FOR PROPOSALS TO DRILL OR TO DEEPEN OR PLUG BACK TO A |                                        |            |                               | 7. Lease Name or Un<br>East Vacuum GB-SA<br>Tract 3467 | nit Agreement I<br>Unit | Name        |
| DIFFERENT RESERVOIR. USE "APPLICATION FOR PERMIT" (FORM C-101) FOR SUCH PROPOSALS.)                              |                                        |            |                               | 0 10 11 1                                              |                         | -           |
| 1. Type of Well: Oil Well Gas Well Other Injection Well                                                          |                                        |            |                               | 9. OGRID Number                                        | 02                      |             |
| 2. Name of Operator ConocoPhillips Company APR 2 1 2015                                                          |                                        |            |                               |                                                        | 217817                  |             |
| 3. Address of Operator P. O. Box 51810                                                                           |                                        |            | RECEIVED                      | 10. Pool name or Will Vacuum; GB-SA                    | ldcat                   |             |
| 4. Well Location                                                                                                 | -                                      |            |                               |                                                        |                         |             |
|                                                                                                                  | 2300 feet from the N                   |            | line and 1250                 |                                                        |                         | line        |
| Section 34                                                                                                       | Township 17S  11. Elevation (Show when |            | inge 35E                      |                                                        | County Lea              |             |
|                                                                                                                  | 3923' GL                               | iner DK,   | AAD, AT, OA, etc.)            |                                                        |                         |             |
|                                                                                                                  | XI                                     |            |                               |                                                        |                         |             |
|                                                                                                                  | Appropriate Box to Ind                 | icate N    |                               |                                                        | •                       |             |
| NOTICE OF INTENTION TO: SUBSPERSORM REMEDIAL WORK PLUG AND ABANDON REMEDIAL WORK                                 |                                        |            |                               | SEQUENT REPO                                           |                         | uc 🗆        |
| TEMPORARILY ABANDON CHANGE PLANS COMMENCE DRII                                                                   |                                        |            |                               | ***************************************                | TERING CASII<br>AND A   |             |
| PULL OR ALTER CASING   MULTIPLE COMPL   CASING/CEMENT                                                            |                                        |            |                               | _                                                      |                         |             |
| DOWNHOLE COMMINGLE                                                                                               |                                        |            |                               |                                                        |                         |             |
| OTHER:                                                                                                           |                                        |            | OTHER: 5 year M               | IT                                                     |                         | $\boxtimes$ |
| 13. Describe proposed or comp<br>of starting any proposed we<br>proposed completion or rec                       | ork). SEE RULE 19.15.7.14              |            | pertinent details, and        | d give pertinent dates, i                              |                         |             |
| ConocoPhillips Company charted                                                                                   | •                                      | to 580#    | /35 mins - test good          | I.                                                     |                         |             |
| Chart attached                                                                                                   |                                        |            |                               |                                                        |                         |             |
|                                                                                                                  |                                        |            |                               | •                                                      |                         |             |
|                                                                                                                  |                                        |            |                               |                                                        |                         |             |
|                                                                                                                  |                                        |            | ·                             |                                                        |                         |             |
|                                                                                                                  |                                        |            |                               |                                                        |                         |             |
|                                                                                                                  |                                        |            |                               |                                                        |                         |             |
|                                                                                                                  |                                        |            |                               |                                                        |                         |             |
|                                                                                                                  |                                        |            |                               |                                                        |                         |             |
| Spud Date:                                                                                                       | Rig Re                                 | lease Da   | ite:                          |                                                        |                         |             |
| Spud Date.                                                                                                       | Mig Ne                                 | icase isa  |                               |                                                        |                         |             |
|                                                                                                                  |                                        |            |                               |                                                        |                         |             |
| I hereby certify that the information                                                                            | above is true and complete             | to the be  | est of my knowledge           | e and belief.                                          |                         |             |
| ( ) ( )                                                                                                          | $\supset$                              |            |                               |                                                        |                         |             |
| SIGNATURE Change                                                                                                 | TITLE                                  | E Staff R  | egulatory Technicia           | n DATE                                                 | E_03/26/2015            |             |
| Tuna or print nama Phonda Pogars                                                                                 | F-mail                                 | l address  | : rogerrs@conocop             | shilling com PHON                                      | VE: (432)688-9          | 174         |
| Type or print name Rhonda Rogers For State Use Only                                                              | C-man                                  | i addi CSS | . Iogensugeonocot             | minps.com 1110N                                        | 12. <u>(732)000-9</u>   | 1/7         |
| Rap                                                                                                              | SannamakTITLE                          | _<         | toff was                      | agaDATE                                                | 51412                   | · · · ·     |
| APPROVED BY: Conditions of Approval (if any):                                                                    | John Charles                           |            | IN TITAL                      | DATE                                                   | مد ہی ر                 |             |
| 11                                                                                                               |                                        |            | M A '                         | Y 0 8 2015'                                            |                         | - <b>k</b>  |
|                                                                                                                  | •                                      |            | 0 16%                         | . WO TO A                                              | h                       | M           |
|                                                                                                                  |                                        |            |                               |                                                        |                         | •           |